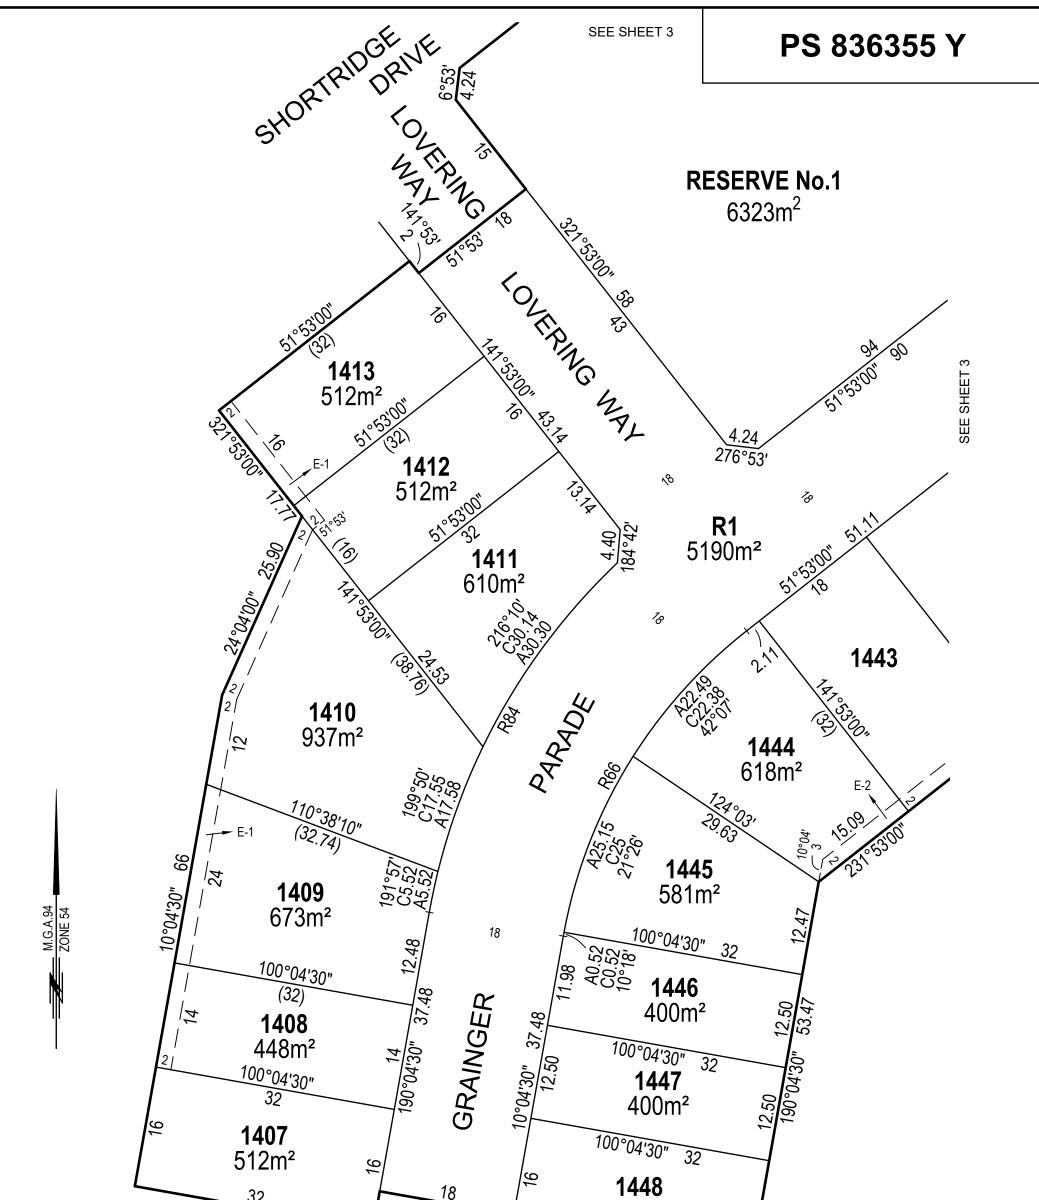

| 32<br>280°04'30"                                                                                                                                                                                     | 18     512m²       280°04'     512m²       280°04'     32       280°04'     32       280°04'     32       280°04'     32       280°04'     32       280°04'     32       280°04'     32       280°04'     32       280°04'     32       280°04'     32       280°04'     32       280°04'     32       280°04'     32       280°04'     32       280°04'     32       280°04'     32       280°04'     32       280°04'     32       280°04'     32       32     32       32     32       33     32       34     30''                                                                                                                                                                                                                                                                                                                                                                                                                                                                                                                                                                                                                                                                                                                                                                                                                                                                                                                                                                                                                                                     |                                                                                      |                        |
|------------------------------------------------------------------------------------------------------------------------------------------------------------------------------------------------------|---------------------------------------------------------------------------------------------------------------------------------------------------------------------------------------------------------------------------------------------------------------------------------------------------------------------------------------------------------------------------------------------------------------------------------------------------------------------------------------------------------------------------------------------------------------------------------------------------------------------------------------------------------------------------------------------------------------------------------------------------------------------------------------------------------------------------------------------------------------------------------------------------------------------------------------------------------------------------------------------------------------------------------------------------------------------------------------------------------------------------------------------------------------------------------------------------------------------------------------------------------------------------------------------------------------------------------------------------------------------------------------------------------------------------------------------------------------------------------------------------------------------------------------------------------------------------|--------------------------------------------------------------------------------------|------------------------|
|                                                                                                                                                                                                      |                                                                                                                                                                                                                                                                                                                                                                                                                                                                                                                                                                                                                                                                                                                                                                                                                                                                                                                                                                                                                                                                                                                                                                                                                                                                                                                                                                                                                                                                                                                                                                           | FILE REF: 10014-68-                                                                  | PS836355Y(F-3B)-03.dwg |
| <b>Cardno</b>                                                                                                                                                                                        | SCALE         5         0         5         10         15           1:500         LENGTHS ARE IN METRES         LENGTHS ARE IN METRES | 20 ORIGINAL SHEET<br>J SIZE: A3                                                      | SHEET 2                |
| ABN 11 125 568 461<br>1315 Sturt Street, Ballarat, VIC Australia (PO Box 563W, Ballarat West) 3350<br>Phone +61 3 5330 8888 Fax +61 3 5333 3815<br>Email: victoria@cardno.com.au Web: www.cardno.com | Digitally signed by: Michael Craig Wilson, Licensed<br>Surveyor,<br>Surveyor's Plan Version (03),<br>30/07/2020, SPEAR Ref: S149766T                                                                                                                                                                                                                                                                                                                                                                                                                                                                                                                                                                                                                                                                                                                                                                                                                                                                                                                                                                                                                                                                                                                                                                                                                                                                                                                                                                                                                                      | Digitally signed by:<br>Ballarat City Council,<br>03/08/2020,<br>SPEAR Ref: S149766T |                        |