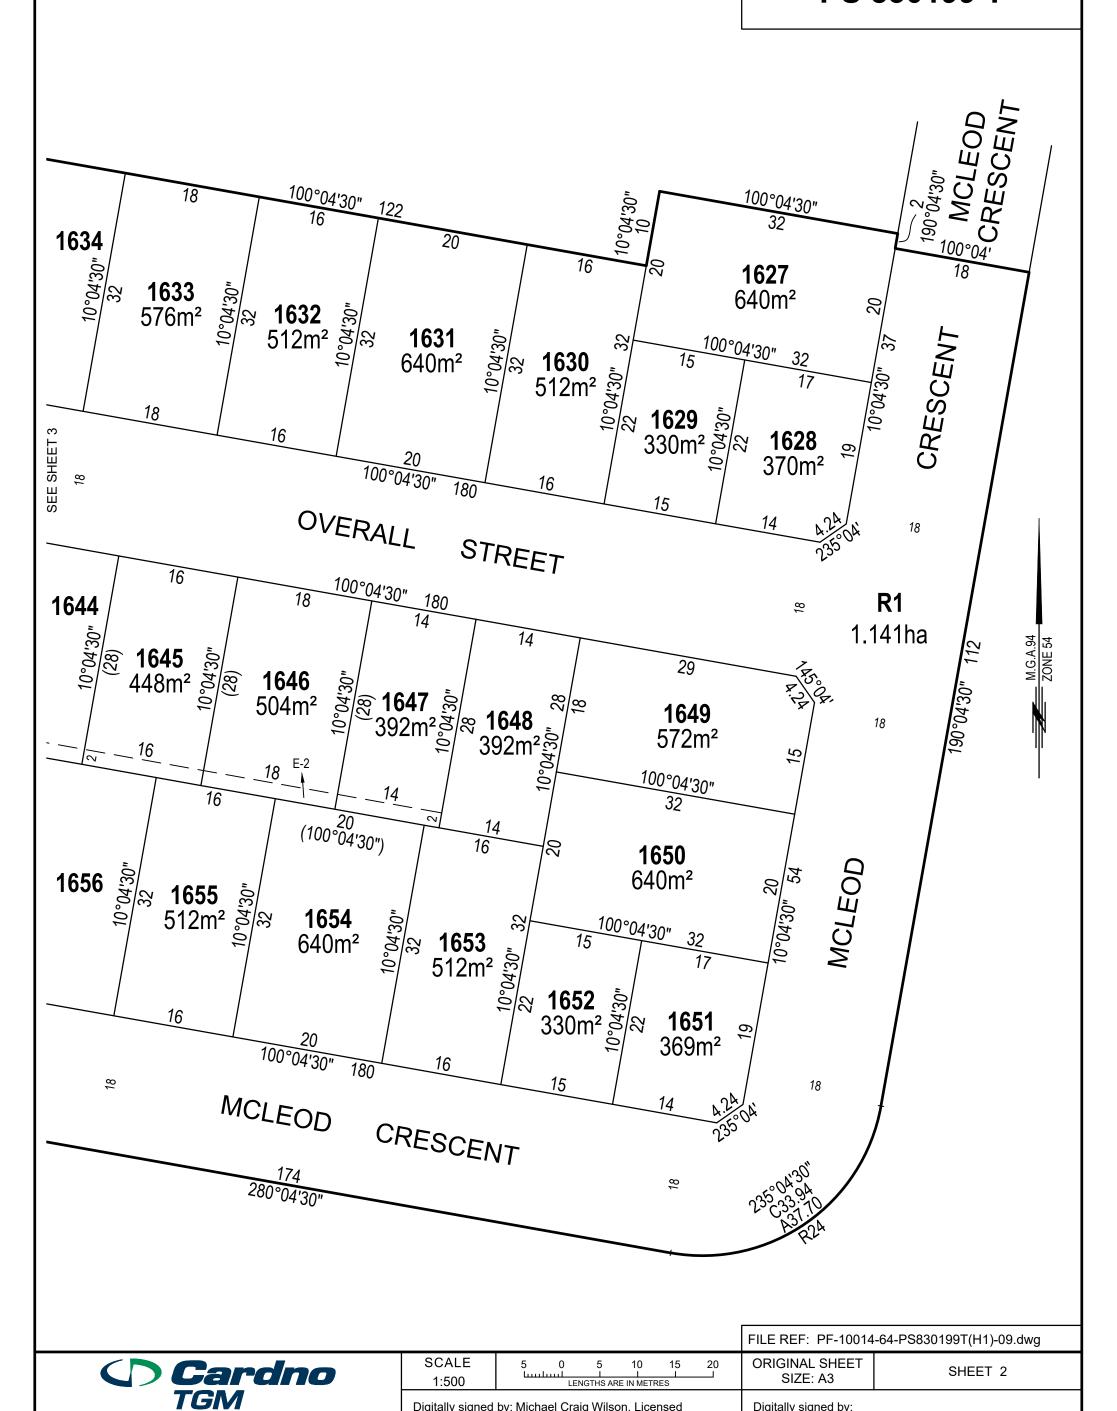

This survey has been connected to permanent marks No(s). 55 (Dowling Forest) 141 (Cardigan)

In Proclaimed Survey Area No. 49

Lots 1 to 1626 (all inclusive) have been omitted from this plan.

**LUCAS** STAGE H-1 36 LOTS

### **EASEMENT INFORMATION**

LEGEND: A - Appurtenant Easement E - Encumbering Easement R - Encumbering Easement (Road)

| Easement<br>Reference | Purpose                            | Width<br>(Metres) | Origin                                           | Land Benefited/In Favour Of                   |
|-----------------------|------------------------------------|-------------------|--------------------------------------------------|-----------------------------------------------|
| E-1                   | PIPELINES OR<br>ANCILLARY PURPOSES | 3                 | THIS PLAN - SECTION 136<br>OF THE WATER ACT 1989 | CENTRAL HIGHLANDS REGION<br>WATER CORPORATION |
| E-1, E-2              | DRAINAGE                           | SEE PLAN          | THIS PLAN                                        | CITY OF BALLARAT                              |
|                       |                                    |                   |                                                  |                                               |
|                       |                                    |                   |                                                  |                                               |
|                       |                                    |                   |                                                  |                                               |
|                       |                                    |                   |                                                  |                                               |
|                       |                                    |                   |                                                  |                                               |
|                       |                                    |                   |                                                  |                                               |