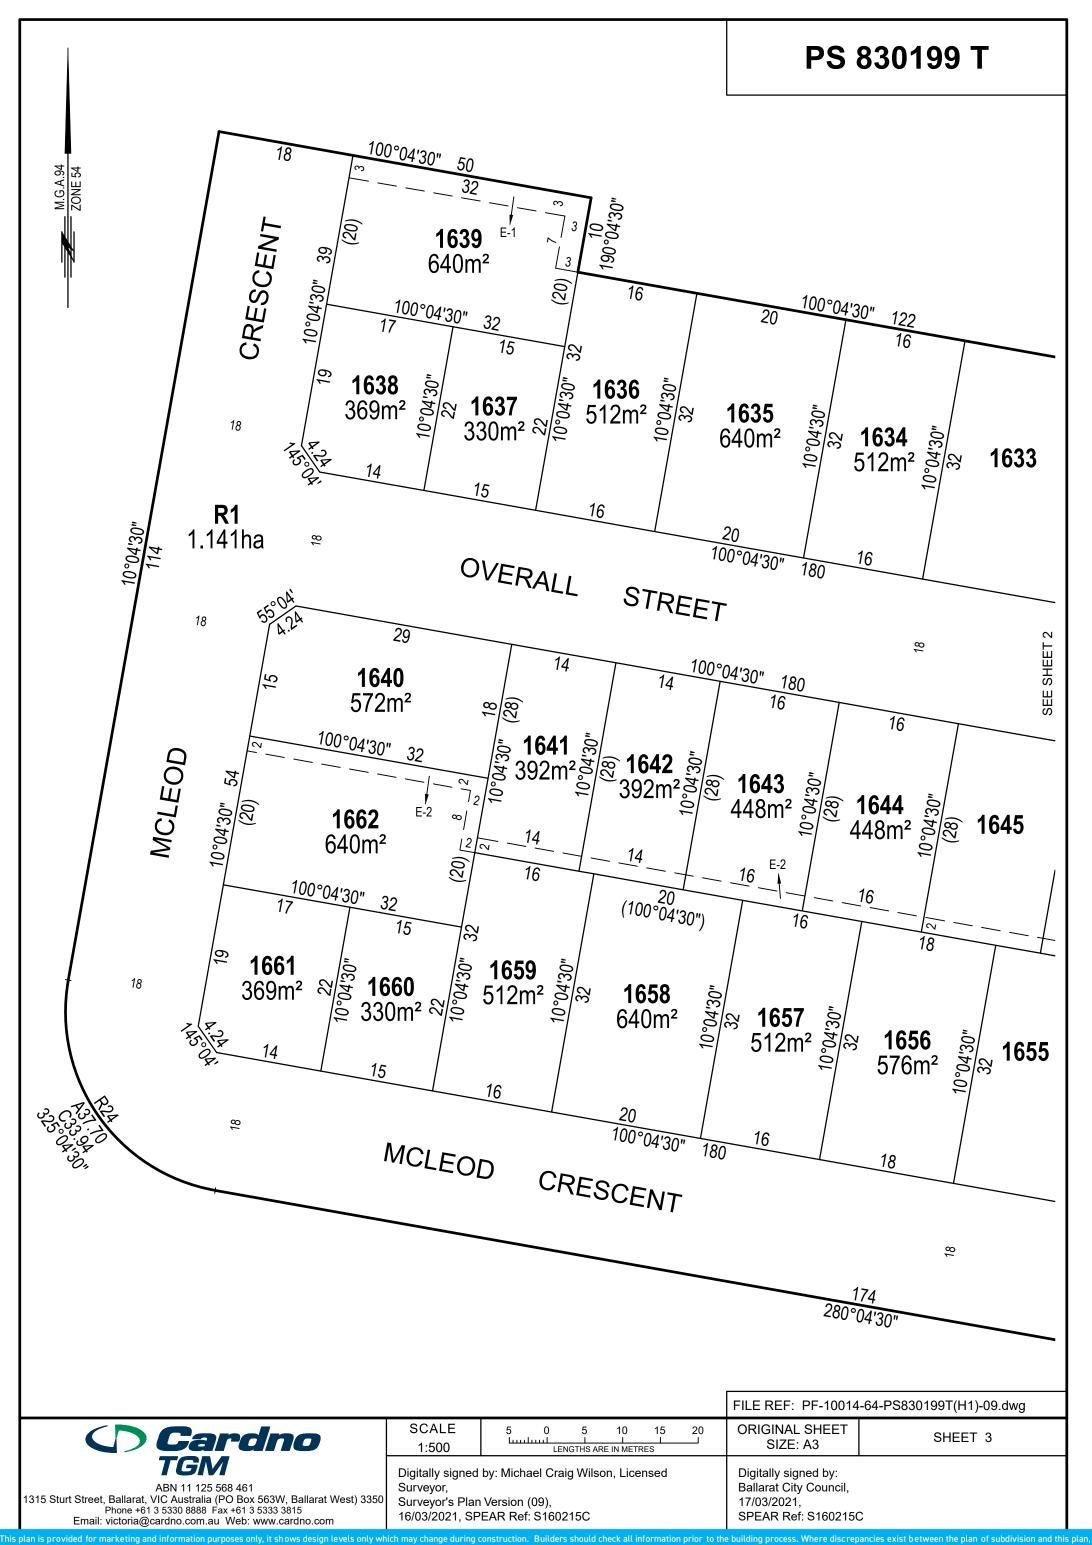

This survey has been connected to permanent marks No(s). 55 (Dowling Forest) 141 (Cardigan)

In Proclaimed Survey Area No. 49

Lots 1 to 1626 (all inclusive) have been omitted from this plan.

**LUCAS** STAGE H-1 36 LOTS

### **EASEMENT INFORMATION**

LEGEND: A - Appurtenant Easement E - Encumbering Easement R - Encumbering Easement (Road)

| Easement<br>Reference | Purpose                            | Width<br>(Metres) | Origin                                           | Land Benefited/In Favour Of                   |
|-----------------------|------------------------------------|-------------------|--------------------------------------------------|-----------------------------------------------|
| E-1                   | PIPELINES OR<br>ANCILLARY PURPOSES | 3                 | THIS PLAN - SECTION 136<br>OF THE WATER ACT 1989 | CENTRAL HIGHLANDS REGION<br>WATER CORPORATION |
| E-1, E-2              | DRAINAGE                           | SEE PLAN          | THIS PLAN                                        | CITY OF BALLARAT                              |
|                       |                                    |                   |                                                  |                                               |
|                       |                                    |                   |                                                  |                                               |
|                       |                                    |                   |                                                  |                                               |
|                       |                                    |                   |                                                  |                                               |
|                       |                                    |                   |                                                  |                                               |
|                       |                                    |                   |                                                  |                                               |

| Column 1 | Column 2 |
|----------|----------|
| Lot No   | AHD      |
| 1637     | 433.91RL |
| 1638     | 433.76RL |
| 1639     | 433.97RL |
| 1640     | 433.55RL |
| 1656     | 432.92RL |
| 1657     | 432.86RL |
| 1658     | 432.67RL |
| 1659     | 432.69RL |
| 1660     | 432.78RL |
| 1661     | 433.05RL |
| 1662     | 433.16RL |

#### **VARIATIONS**

Variations to these requirements will require approval from the Responsible Authority

LAND BURDENED: Lots 1637 to 1640 and 1656 to 1662 (all inclusive) on this plan

LAND TO BENEFIT: Lots 1636, 1641 and 1655 on this plan.