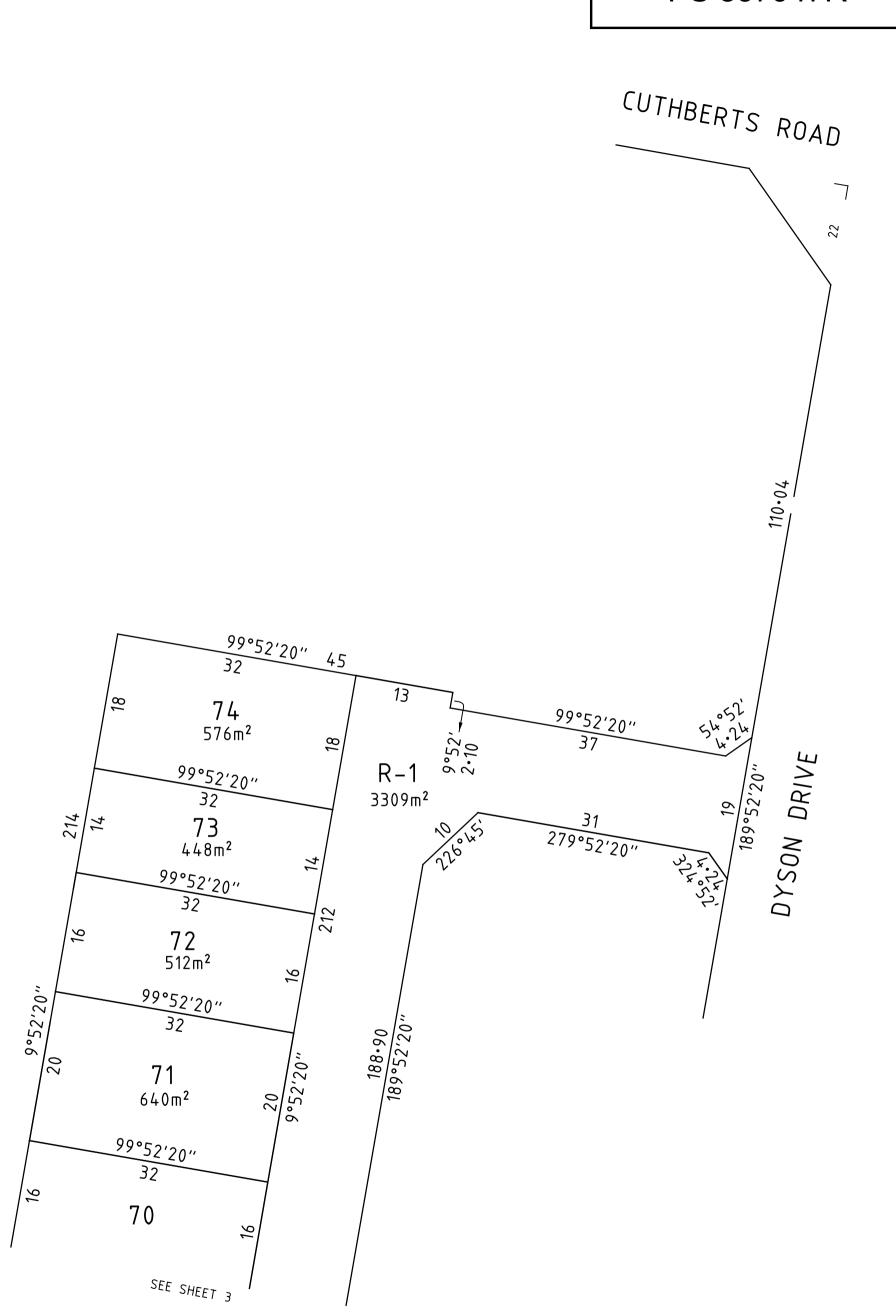

# PLAN OF SUBDIVISION PS 837947R **EDITION 1** Council Name: Ballarat City Council LOCATION OF LAND Council Reference Number: PSD/2021/016 **PARISH: Cardigan** Planning Permit Reference: PLP/2020/177/A SPEAR Reference Number: S170280P TOWNSHIP: — Certification **SECTION: 9** This plan is certified under section 6 of the Subdivision Act 1988 **CROWN ALLOTMENT: 6 (Part)** Public Open Space CROWN PORTION: — A requirement for public open space under section 18 of the Subdivision Act 1988 TITLE REFERENCE: Vol. Fol. has been made and the requirement has been satisfied Digitally signed by: Rebecca Carter for Ballarat City Council on 03/09/2021 LAST PLAN REFERENCE: PS837929T (Lot 1H) **POSTAL ADDRESS: Cuthberts Road Lucas 3350** (at time of subdivision) MGA CO-ORDINATES: E: 745800 ZONE: 54 (of approx centre of land N: 5840200 GDA 2020 in plan) **VESTING OF ROADS AND/OR RESERVES NOTATIONS IDENTIFIER** COUNCIL/BODY/PERSON Lots 1 - 61 (inclusive) have been omitted from this plan. Road R-1 **Ballarat City Council** Other Purpose of Plan Creation of Restriction as shown on sheet 4. **NOTATIONS DEPTH LIMITATION: Nil** SURVEY: This plan is based on survey. See BP003557V STAGING: This is not a staged subdivision. Planning Permit No. PLP/2020/177 BP003557V has been connected to permanent marks No(s). 32, 49, 140 & 141 In Proclaimed Survey Area No.49 **EASEMENT INFORMATION** LEGEND: A - Appurtenant Easement E - Encumbering Easement R - Encumbering Easement (Road) Easement Width Purpose Origin Land Benefited/In Favour Of Reference (Metres) **ORIGINAL SHEET**

SHEET 1 OF 4

SIZE: A3

www.beveridgewilliams.com.au

Microstation File : 1900846 Stage 1H.dgn

www.beveridge williams.com.au

Beveridge Williams
development & environment consultants
Suite 3, 180 Eleanor Drive, Lucas
PO Box 4189, Lucas, Vic, 3350
Ph: 53272000 email: ballarat@bevwill.com.au