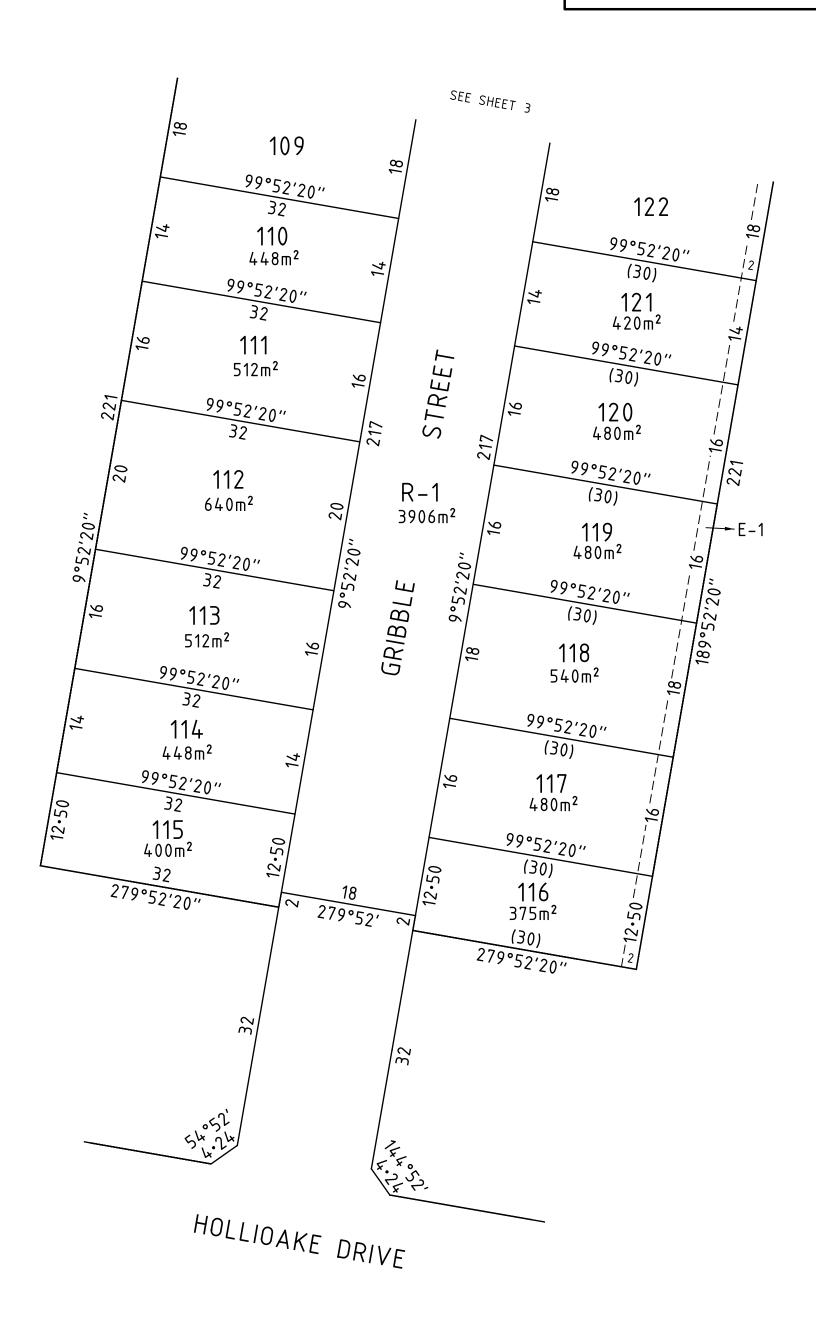

#### **IDENTIFIER** COUNCIL/BODY/PERSON

Road R-1

**Ballarat City Council** 

Lots 1 - 101 (inclusive) have been omitted from this plan.

### **EASEMENT INFORMATION**

LEGEND: A - Appurtenant Easement E - Encumbering Easement R - Encumbering Easement (Road)

| Easement<br>Reference | Purpose  | Width<br>(Metres) | Origin    | Land Benefited/In Favour Of |
|-----------------------|----------|-------------------|-----------|-----------------------------|
| E-1                   | Drainage | 2                 | PS837929T | Ballarat City Council       |
|                       |          |                   |           |                             |
|                       |          |                   |           |                             |
|                       |          |                   |           |                             |

Digitally signed by: Benjamin S. Long, Licensed Surveyor, Surveyor's Plan Version (03), 17/08/2021, SPEAR Ref: S170293T ORIGINAL SHEET SIZE: A3

SHEET 2

Digitally signed by: Ballarat City Council, 10/09/2021, SPEAR Ref: S170293T