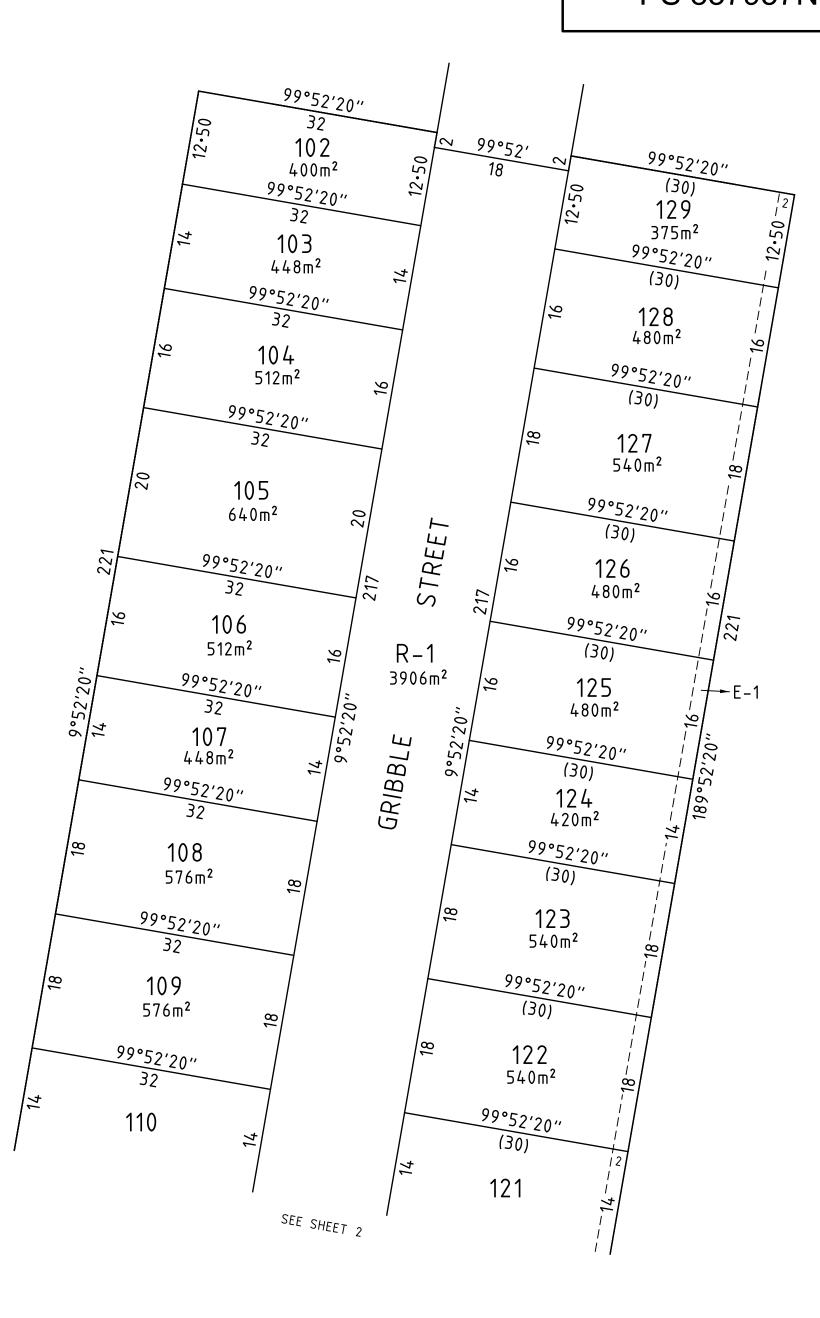

#### **IDENTIFIER** COUNCIL/BODY/PERSON

Road R-1

**Ballarat City Council** 

Lots 1 - 101 (inclusive) have been omitted from this plan.

### **EASEMENT INFORMATION**

LEGEND: A - Appurtenant Easement E - Encumbering Easement R - Encumbering Easement (Road)

| Easement<br>Reference | Purpose  | Width<br>(Metres) | Origin    | Land Benefited/In Favour Of |
|-----------------------|----------|-------------------|-----------|-----------------------------|
| E-1                   | Drainage | 2                 | PS837929T | Ballarat City Council       |
|                       |          |                   |           |                             |
|                       |          |                   |           |                             |
|                       |          |                   |           |                             |

Surveyor's Plan Version (03),

**ORIGINAL SHEET** SIZE: A3

SHEET 3

Digitally signed by: Benjamin S. Long, Licensed Surveyor, 17/08/2021, SPEAR Ref: S170293T

Digitally signed by: Ballarat City Council, 10/09/2021, SPEAR Ref: S170293T