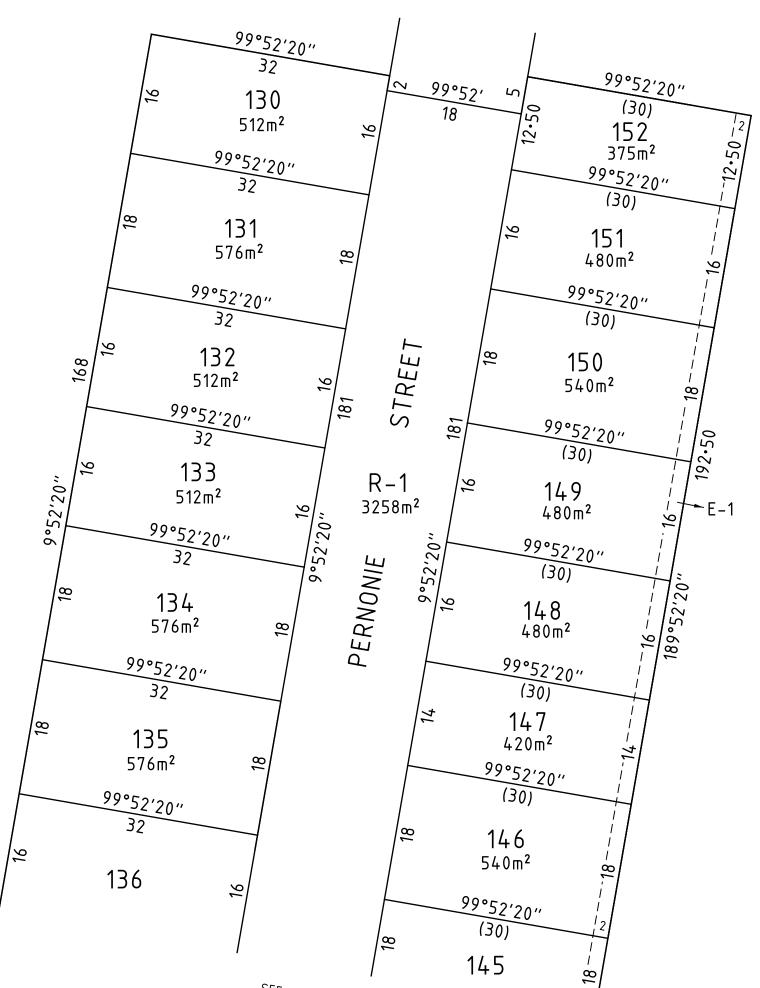

| PLAN OF SUBDIVISION                                                                                                                                                                                                                                                                                                                      |          |                   |                                                                                                                                                                 |      | ION 1                                                                                                                                                                                                                                                                                                                                                                                                                                                                                                 | PS 837956Q            |  |  |
|------------------------------------------------------------------------------------------------------------------------------------------------------------------------------------------------------------------------------------------------------------------------------------------------------------------------------------------|----------|-------------------|-----------------------------------------------------------------------------------------------------------------------------------------------------------------|------|-------------------------------------------------------------------------------------------------------------------------------------------------------------------------------------------------------------------------------------------------------------------------------------------------------------------------------------------------------------------------------------------------------------------------------------------------------------------------------------------------------|-----------------------|--|--|
| LOCATION OF LAND PARISH: Cardigan TOWNSHIP: SECTION: 9 CROWN ALLOTMENT: 6 (Part) CROWN PORTION: TITLE REFERENCE: Vol. Fol. LAST PLAN REFERENCE: PS837929T (Lot 1E) POSTAL ADDRESS: Cuthberts Road (at time of subdivision) Lucas 3350 MGA CO-ORDINATES: E: 745800 ZONE: 54 (of approx centre of land N: 5840200 GDA 2020                 |          |                   |                                                                                                                                                                 |      | Council Name: Ballarat City Council<br>Council Reference Number: PSD/2021/020<br>Planning Permit Reference: PLP/2020/177/A<br>SPEAR Reference Number: S170294P<br>Certification<br>This plan is certified under section 6 of the Subdivision Act 1988<br>Public Open Space<br>A requirement for public open space under section 18 of the Subdivision Act 1988<br>has been made and the requirement has been satisfied<br>Digitally signed by: Rebecca Carter for Ballarat City Council on 21/09/2021 |                       |  |  |
| VESTING OF ROADS AND/OR RESERVES         IDENTIFIER       COUNCIL/BODY/PERSON         Road R-1       Ballarat City Council                                                                                                                                                                                                               |          |                   | NOTATIONS         Lots 1 - 129 (inclusive) have been omitted from this plan.         Other Purpose of Plan         Creation of Restriction as shown on sheet 4. |      |                                                                                                                                                                                                                                                                                                                                                                                                                                                                                                       |                       |  |  |
| NOTATIONS         DEPTH LIMITATION: Nil         SURVEY:         This plan is based on survey. See BP003557V         STAGING:         This is not a staged subdivision.         Planning Permit No. PLP/2020/177         BP003557V has been connected to permanent marks No(s). 32, 49, 140 & 141         In Proclaimed Survey Area No.49 |          |                   |                                                                                                                                                                 |      |                                                                                                                                                                                                                                                                                                                                                                                                                                                                                                       |                       |  |  |
| EASEMENT INFORMATION         LEGEND:       A - Appurtenant Easement       E - Encumbering Easement       R - Encumbering Easement (Road)                                                                                                                                                                                                 |          |                   |                                                                                                                                                                 |      |                                                                                                                                                                                                                                                                                                                                                                                                                                                                                                       |                       |  |  |
| Easement<br>Reference                                                                                                                                                                                                                                                                                                                    | Purpose  | Width<br>(Metres) | Or                                                                                                                                                              | igin | igin Land Benefited/In Favour Of                                                                                                                                                                                                                                                                                                                                                                                                                                                                      |                       |  |  |
| E-1                                                                                                                                                                                                                                                                                                                                      | Drainage | 2                 | PS837929T                                                                                                                                                       |      |                                                                                                                                                                                                                                                                                                                                                                                                                                                                                                       | Ballarat City Council |  |  |

## PS 837956Q

| HOLLIOAKE | DRIVE |
|-----------|-------|

| $\mathbb{R}$                | Beveridge Williams                                                                                                                                         | SCALE<br>1:500  | 5 0 5 10 15 20<br>Luuluul I I I I<br>LENGTHS ARE IN METRES                     | ORIGINAL SHEET<br>SIZE: A3                                                           | SHEET 2 |
|-----------------------------|------------------------------------------------------------------------------------------------------------------------------------------------------------|-----------------|--------------------------------------------------------------------------------|--------------------------------------------------------------------------------------|---------|
|                             | development & environment consultants<br>Suite 3, 180 Eleanor Drive, Lucas<br>PO Box 4189, Lucas, Vic, 3350<br>Ph: 53272000 email: ballarat@bevwill.com.au | Surveyor's Plan | by: Benjamin S. Long, Licensed Surveyor,<br>Version (03),<br>EAR Ref: S170294P | Digitally signed by:<br>Ballarat City Council,<br>21/09/2021,<br>SPEAR Ref: S170294F | 5       |
| Microstation File : 1900846 | Stage 1E.dgn www.beveridgewilliams.com.au                                                                                                                  |                 | OF EAR NEI: 01702941                                                           |                                                                                      |         |

# PS 837956Q

|                                                                                                                                                            | SEE SHEET 2                                                                                                                   | ; <b> </b>                                                                           |  |
|------------------------------------------------------------------------------------------------------------------------------------------------------------|-------------------------------------------------------------------------------------------------------------------------------|--------------------------------------------------------------------------------------|--|
|                                                                                                                                                            |                                                                                                                               |                                                                                      |  |
|                                                                                                                                                            |                                                                                                                               |                                                                                      |  |
|                                                                                                                                                            |                                                                                                                               |                                                                                      |  |
| Beveridge Williams                                                                                                                                         | SCALE     5     0     5     10     15     20       1:500     LENGTHS ARE IN METRES                                            | ORIGINAL SHEET<br>SIZE: A3 SHEET 3                                                   |  |
| development & environment consultants<br>Suite 3, 180 Eleanor Drive, Lucas<br>PO Box 4189, Lucas, Vic, 3350<br>Ph: 53272000 email: ballarat@bevwill.com.au | Digitally signed by: Benjamin S. Long, Licensed Surveyor,<br>Surveyor's Plan Version (03),<br>20/09/2021, SPEAR Ref: S170294P | Digitally signed by:<br>Ballarat City Council,<br>21/09/2021,<br>SPEAR Ref: S170294P |  |
| Microstation File : 1900846 Stage 1E.dgn www.beveridgewilliams.com.au                                                                                      |                                                                                                                               | SFEAN NEL ST/0294F                                                                   |  |