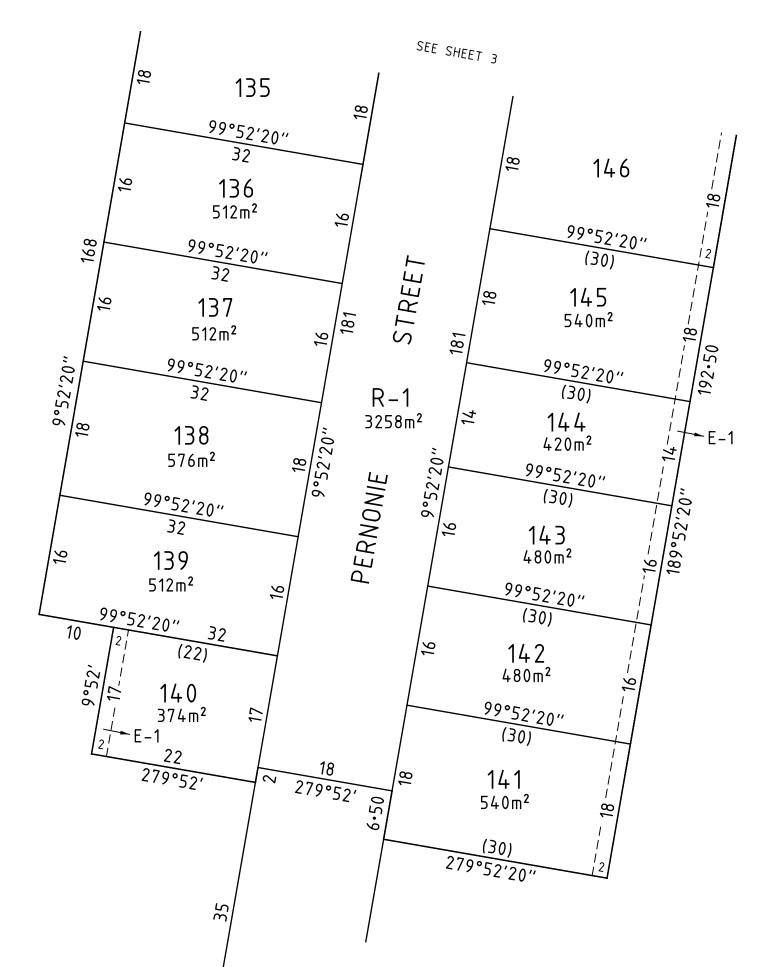

| PLAN OF SUBDIVISION                                                                                                                                                                                                                                                                                                                      |          |                   |                                                                                                                                                                 |      | ION 1                                                                                                                                                                                                                                                                                                                                                                                                                                                                                                 | PS 837956Q            |  |  |
|------------------------------------------------------------------------------------------------------------------------------------------------------------------------------------------------------------------------------------------------------------------------------------------------------------------------------------------|----------|-------------------|-----------------------------------------------------------------------------------------------------------------------------------------------------------------|------|-------------------------------------------------------------------------------------------------------------------------------------------------------------------------------------------------------------------------------------------------------------------------------------------------------------------------------------------------------------------------------------------------------------------------------------------------------------------------------------------------------|-----------------------|--|--|
| LOCATION OF LAND PARISH: Cardigan TOWNSHIP: SECTION: 9 CROWN ALLOTMENT: 6 (Part) CROWN PORTION: TITLE REFERENCE: Vol. Fol. LAST PLAN REFERENCE: PS837929T (Lot 1E) POSTAL ADDRESS: Cuthberts Road (at time of subdivision) Lucas 3350 MGA CO-ORDINATES: E: 745800 ZONE: 54 (of approx centre of land N: 5840200 GDA 2020                 |          |                   |                                                                                                                                                                 |      | Council Name: Ballarat City Council<br>Council Reference Number: PSD/2021/020<br>Planning Permit Reference: PLP/2020/177/A<br>SPEAR Reference Number: S170294P<br>Certification<br>This plan is certified under section 6 of the Subdivision Act 1988<br>Public Open Space<br>A requirement for public open space under section 18 of the Subdivision Act 1988<br>has been made and the requirement has been satisfied<br>Digitally signed by: Rebecca Carter for Ballarat City Council on 21/09/2021 |                       |  |  |
| VESTING OF ROADS AND/OR RESERVES         IDENTIFIER       COUNCIL/BODY/PERSON         Road R-1       Ballarat City Council                                                                                                                                                                                                               |          |                   | NOTATIONS         Lots 1 - 129 (inclusive) have been omitted from this plan.         Other Purpose of Plan         Creation of Restriction as shown on sheet 4. |      |                                                                                                                                                                                                                                                                                                                                                                                                                                                                                                       |                       |  |  |
| NOTATIONS         DEPTH LIMITATION: Nil         SURVEY:         This plan is based on survey. See BP003557V         STAGING:         This is not a staged subdivision.         Planning Permit No. PLP/2020/177         BP003557V has been connected to permanent marks No(s). 32, 49, 140 & 141         In Proclaimed Survey Area No.49 |          |                   |                                                                                                                                                                 |      |                                                                                                                                                                                                                                                                                                                                                                                                                                                                                                       |                       |  |  |
| EASEMENT INFORMATION         LEGEND:       A - Appurtenant Easement       E - Encumbering Easement       R - Encumbering Easement (Road)                                                                                                                                                                                                 |          |                   |                                                                                                                                                                 |      |                                                                                                                                                                                                                                                                                                                                                                                                                                                                                                       |                       |  |  |
| Easement<br>Reference                                                                                                                                                                                                                                                                                                                    | Purpose  | Width<br>(Metres) | Or                                                                                                                                                              | igin | igin Land Benefited/In Favour Of                                                                                                                                                                                                                                                                                                                                                                                                                                                                      |                       |  |  |
| E-1                                                                                                                                                                                                                                                                                                                                      | Drainage | 2                 | PS837929T                                                                                                                                                       |      |                                                                                                                                                                                                                                                                                                                                                                                                                                                                                                       | Ballarat City Council |  |  |

## PS 837956Q

| HOLLIOAKE | DRIVE |
|-----------|-------|

| $\mathbb{R}$                | Beveridge Williams                                                                                                                                         | SCALE<br>1:500  | 5 0 5 10 15 20<br>Luuluul I I I I<br>LENGTHS ARE IN METRES                     | ORIGINAL SHEET<br>SIZE: A3                                                           | SHEET 2 |
|-----------------------------|------------------------------------------------------------------------------------------------------------------------------------------------------------|-----------------|--------------------------------------------------------------------------------|--------------------------------------------------------------------------------------|---------|
|                             | development & environment consultants<br>Suite 3, 180 Eleanor Drive, Lucas<br>PO Box 4189, Lucas, Vic, 3350<br>Ph: 53272000 email: ballarat@bevwill.com.au | Surveyor's Plan | by: Benjamin S. Long, Licensed Surveyor,<br>Version (03),<br>EAR Ref: S170294P | Digitally signed by:<br>Ballarat City Council,<br>21/09/2021,<br>SPEAR Ref: S170294F | 5       |
| Microstation File : 1900846 | Stage 1E.dgn www.beveridgewilliams.com.au                                                                                                                  |                 | OF EAR NEI: 01702941                                                           |                                                                                      |         |

# PS 837956Q

|                                                                                                                                                            | SEE SHEET 2                                                                                                                   | ; <b> </b>                                                                           |  |
|------------------------------------------------------------------------------------------------------------------------------------------------------------|-------------------------------------------------------------------------------------------------------------------------------|--------------------------------------------------------------------------------------|--|
|                                                                                                                                                            |                                                                                                                               |                                                                                      |  |
|                                                                                                                                                            |                                                                                                                               |                                                                                      |  |
|                                                                                                                                                            |                                                                                                                               |                                                                                      |  |
| Beveridge Williams                                                                                                                                         | SCALE     5     0     5     10     15     20       1:500     LENGTHS ARE IN METRES                                            | ORIGINAL SHEET<br>SIZE: A3 SHEET 3                                                   |  |
| development & environment consultants<br>Suite 3, 180 Eleanor Drive, Lucas<br>PO Box 4189, Lucas, Vic, 3350<br>Ph: 53272000 email: ballarat@bevwill.com.au | Digitally signed by: Benjamin S. Long, Licensed Surveyor,<br>Surveyor's Plan Version (03),<br>20/09/2021, SPEAR Ref: S170294P | Digitally signed by:<br>Ballarat City Council,<br>21/09/2021,<br>SPEAR Ref: S170294P |  |
| Microstation File : 1900846 Stage 1E.dgn www.beveridgewilliams.com.au                                                                                      |                                                                                                                               | SFEAN NEL ST/0294F                                                                   |  |