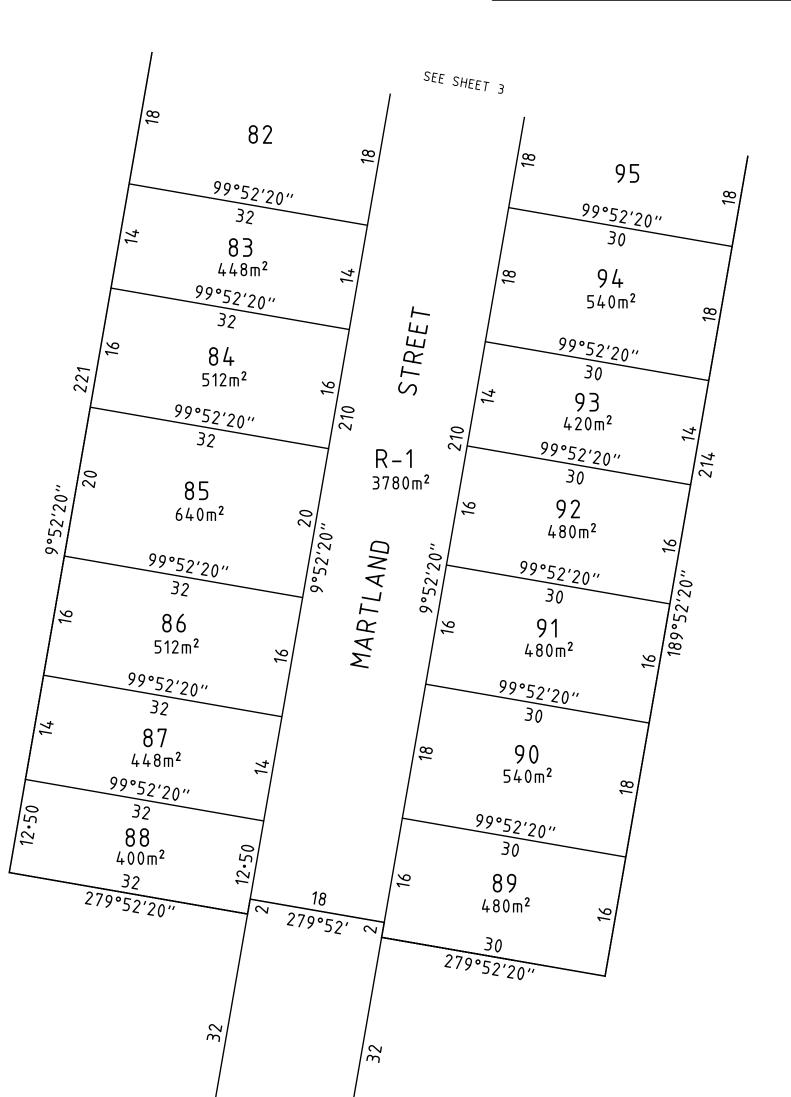

# PS 837958L

MGA2020 ZONE 154

|                                                                                                                                                                                                                                     | HOLLIOAKE DRIVE                                                                                                               |                                                                                      |
|-------------------------------------------------------------------------------------------------------------------------------------------------------------------------------------------------------------------------------------|-------------------------------------------------------------------------------------------------------------------------------|--------------------------------------------------------------------------------------|
| Beveridge Williams                                                                                                                                                                                                                  | SCALE 5 0 5 10 15 20   1:500 LENGTHS ARE IN METRES                                                                            | ORIGINAL SHEET<br>SIZE: A3 SHEET 2                                                   |
| development & environment consultants<br>Suite 3, 180 Eleanor Drive, Lucas<br>PO Box 4189, Lucas, Vic, 3350<br>Ph: 53272000 email: ballarat@bevwill.com.au<br>Microstation File : 1900846 Stage 1G.dgn www.beveridgewilliams.com.au | Digitally signed by: Benjamin S. Long, Licensed Surveyor,<br>Surveyor's Plan Version (02),<br>20/09/2021, SPEAR Ref: S170289A | Digitally signed by:<br>Ballarat City Council,<br>21/09/2021,<br>SPEAR Ref: S170289A |