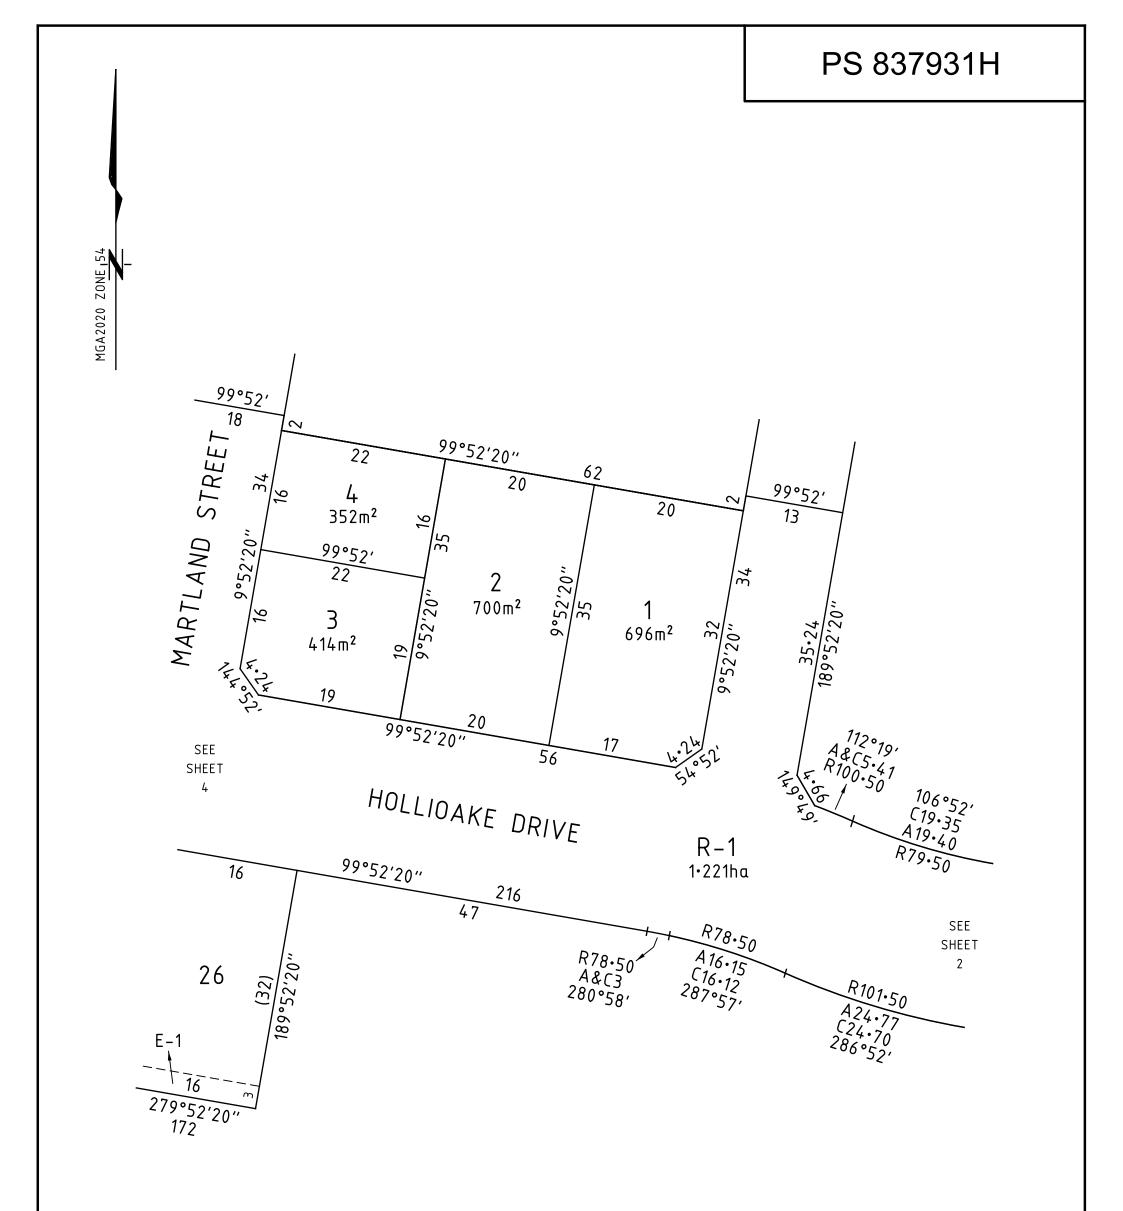

| Beveridge William                                                                                                                                    |                                      | 5 0 5 10 15 20<br>LINGTHS ARE IN METRES                                                                                       | ORIGINAL SHEET<br>SIZE: A3 | SHEET 3 |
|------------------------------------------------------------------------------------------------------------------------------------------------------|--------------------------------------|-------------------------------------------------------------------------------------------------------------------------------|----------------------------|---------|
| development & environment consultan<br>Suite 3, 180 Eleanor Drive, Luca<br>PO Box 4189, Lucas, Vic, 33<br>Ph: 53272000 email: ballarat@bevwill.com.a | s Digitally signed<br>Surveyor's Pla | Digitally signed by: Benjamin S. Long, Licensed Surveyor,<br>Surveyor's Plan Version (09),<br>09/09/2021, SPEAR Ref: S167407C |                            |         |
| Microstation File : 1900846 Stage 1J.dgn www.beveridgewilliams.com.                                                                                  | u                                    |                                                                                                                               | SPEAR Ref: S1674070        | ;       |