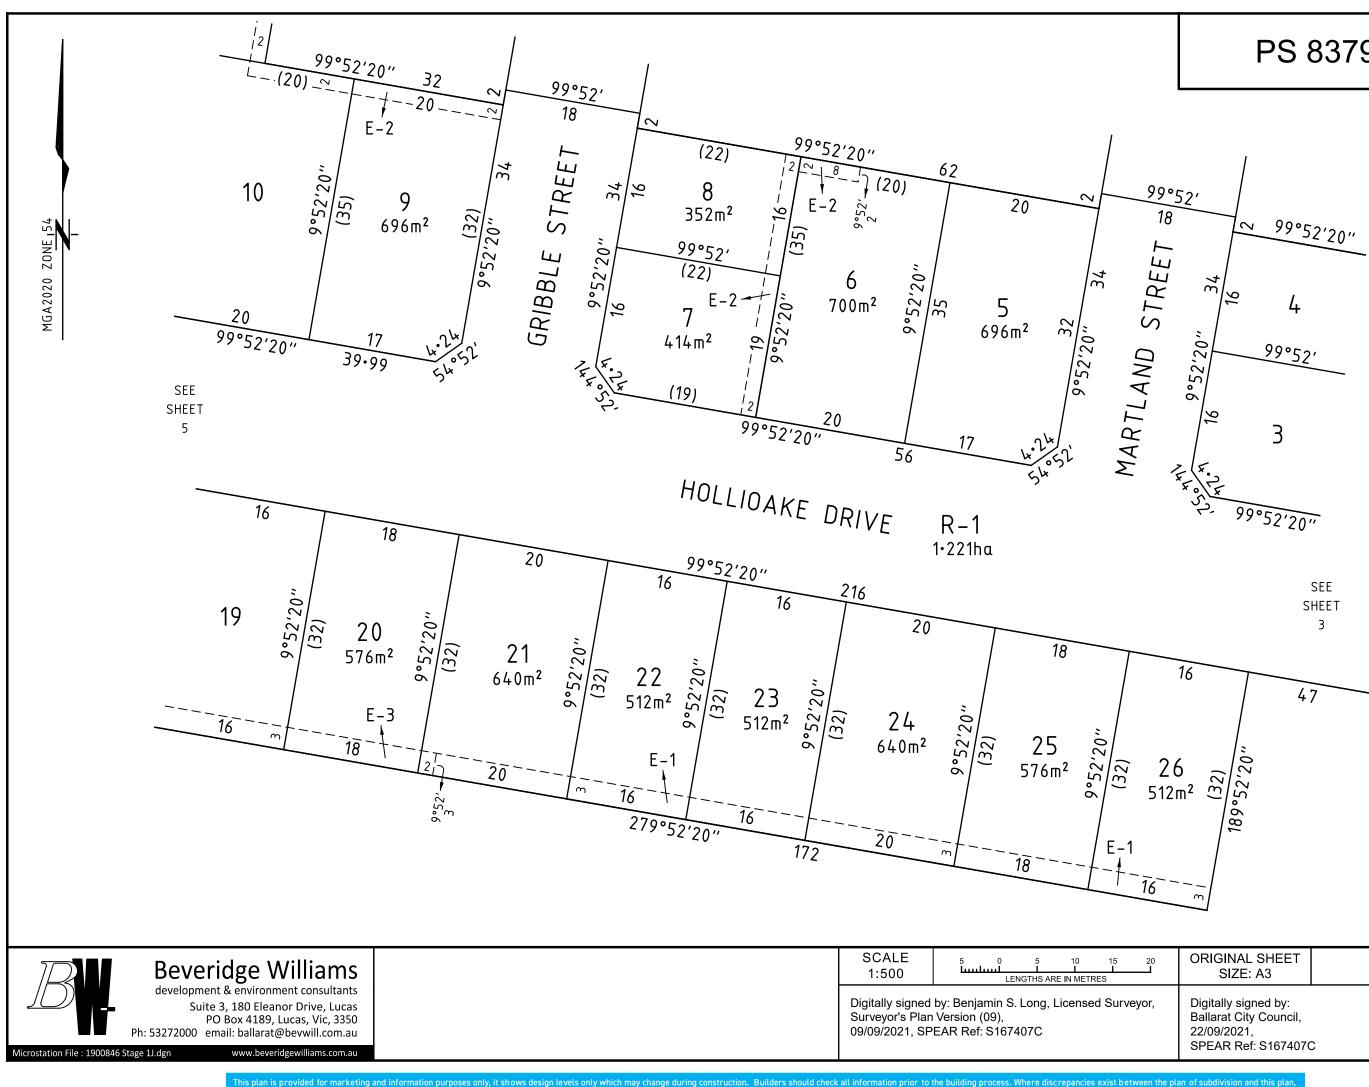

# PS 837931H

| ORIGINAL SHEET<br>SIZE: A3                                                           | SHEET 4 |
|--------------------------------------------------------------------------------------|---------|
| Digitally signed by:<br>Ballarat City Council,<br>22/09/2021,<br>SPEAR Ref: S1674070 |         |