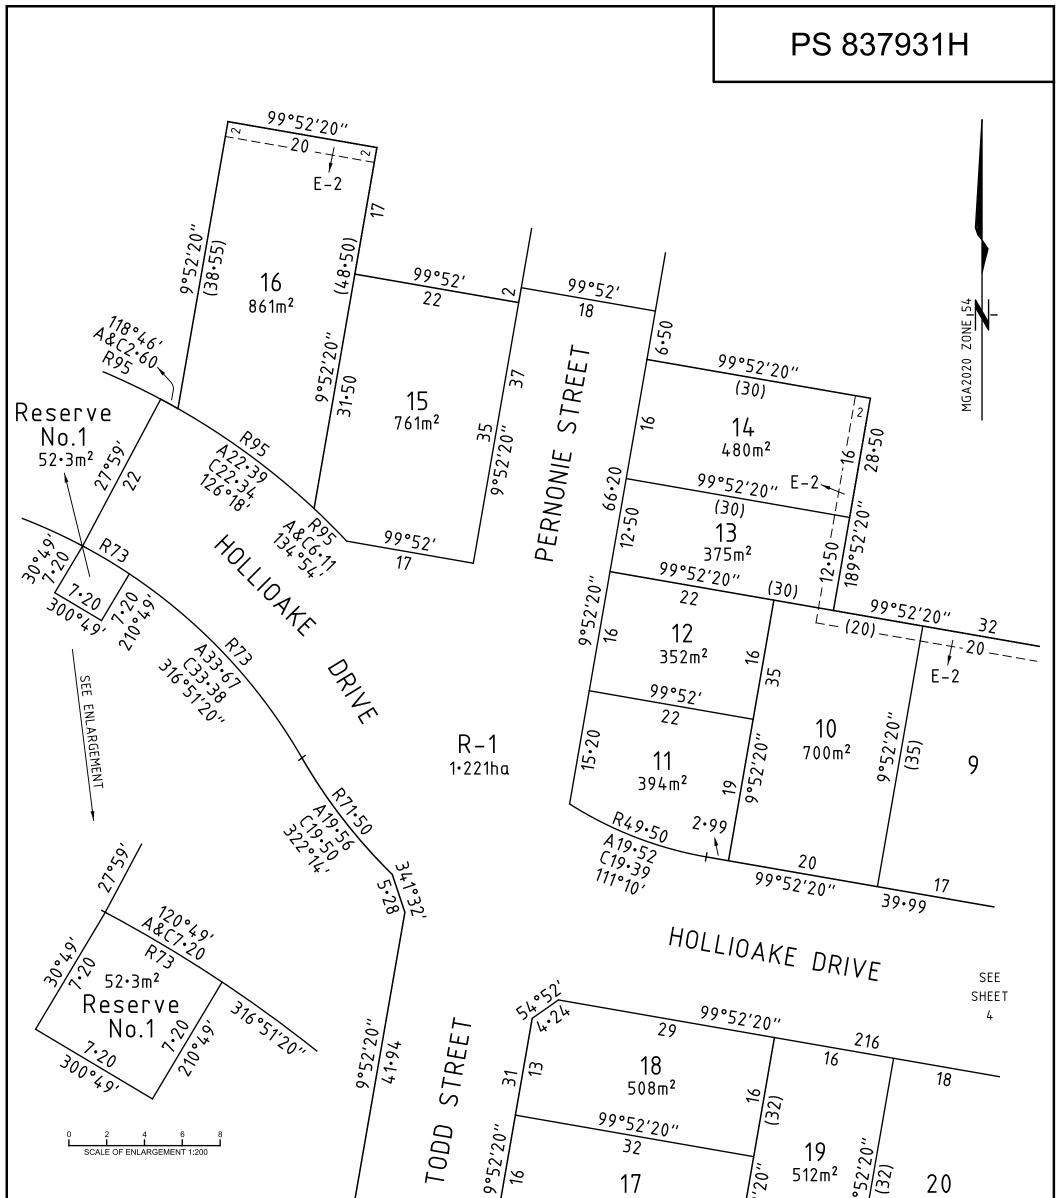

|                                                                                                             | 17<br>512m <sup>2</sup><br>19<br>279°52'<br>279°52'<br>279°52'2                                                               | 9 <u>1</u> 66 E-3                                             | <u> <u> </u> <u></u></u> |
|-------------------------------------------------------------------------------------------------------------|-------------------------------------------------------------------------------------------------------------------------------|---------------------------------------------------------------|--------------------------------------------------------------------------------------------------|
| Beveridge Williams                                                                                          | SCALE 5 0 5 10 15 20<br>1:500 LENGTHS ARE IN METRES                                                                           | ORIGINAL SHEET<br>SIZE: A3                                    | SHEET 5                                                                                          |
| development & environment consultants<br>Suite 3, 180 Eleanor Drive, Lucas<br>PO Box 4189, Lucas, Vic, 3350 | Digitally signed by: Benjamin S. Long, Licensed Surveyor,<br>Surveyor's Plan Version (09),<br>09/09/2021, SPEAR Ref: S167407C | Digitally signed by:<br>Ballarat City Council,<br>22/09/2021, |                                                                                                  |