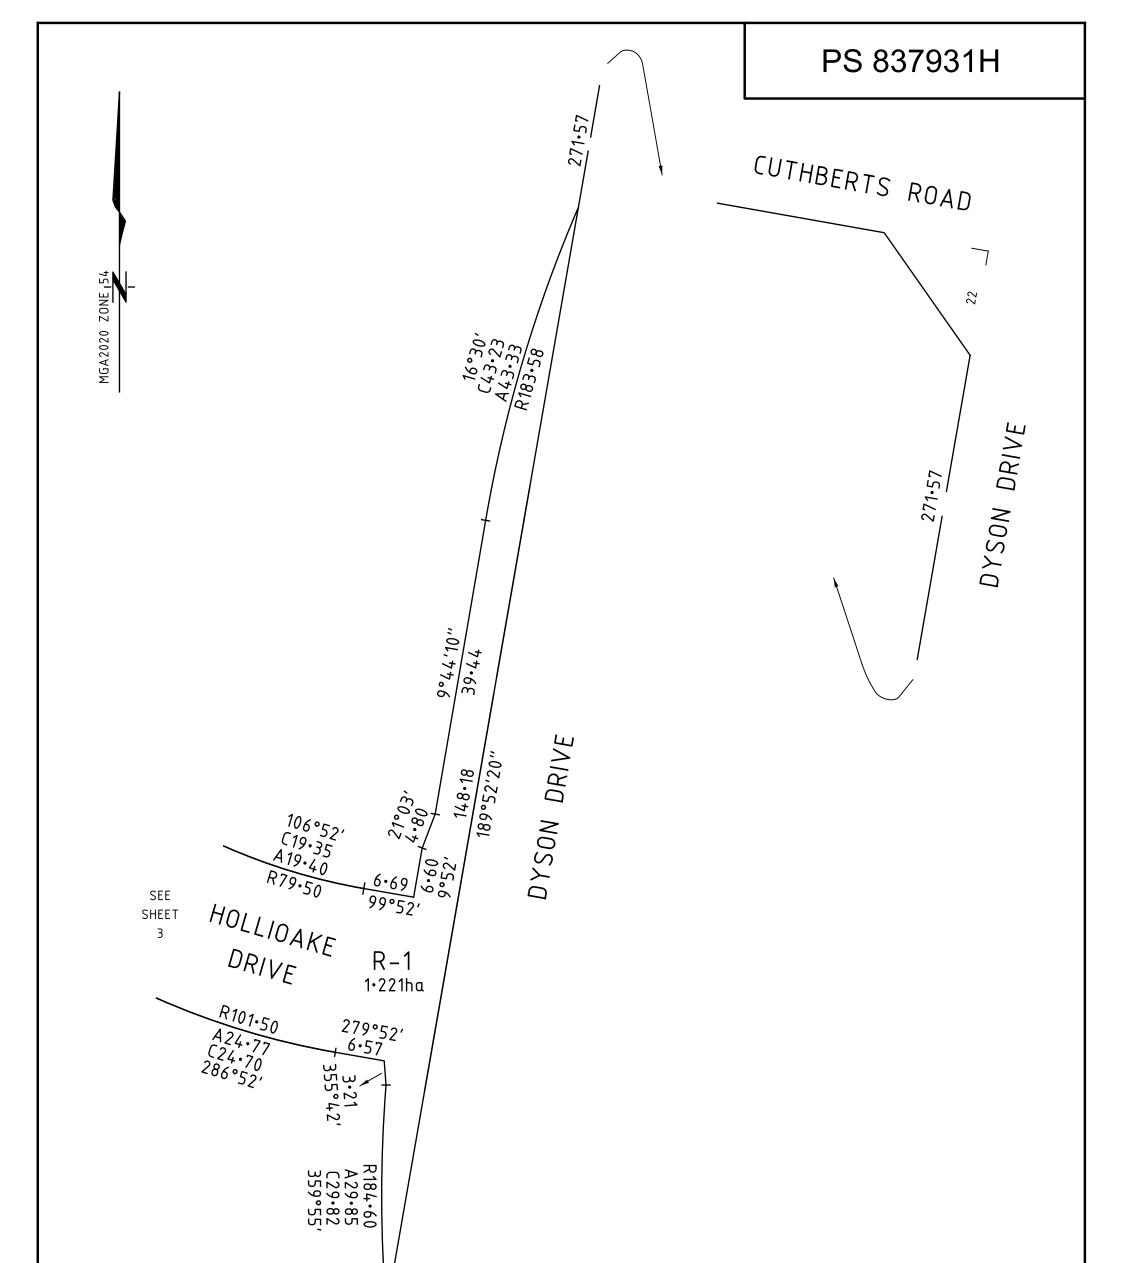

| Beveridge Williams                                                                                                                                                                                  | SCALE     5     0     5     10     15     20       1:500     LENGTHS ARE IN METRES                                            | ORIGINAL SHEET<br>SIZE: A3                                                           | SHEET 2 |
|-----------------------------------------------------------------------------------------------------------------------------------------------------------------------------------------------------|-------------------------------------------------------------------------------------------------------------------------------|--------------------------------------------------------------------------------------|---------|
| development & environment consultants<br>96 Main Road Ballarat<br>PO Box 1465 Bakery Hill 3354<br>Ph:53272000 Fax:53272099<br>Microstation File : 1900846 Stage 1J.dgn www.beveridgewilliams.com.au | Digitally signed by: Benjamin S. Long, Licensed Surveyor,<br>Surveyor's Plan Version (09),<br>09/09/2021, SPEAR Ref: S167407C | Digitally signed by:<br>Ballarat City Council,<br>22/09/2021,<br>SPEAR Ref: S167407C |         |