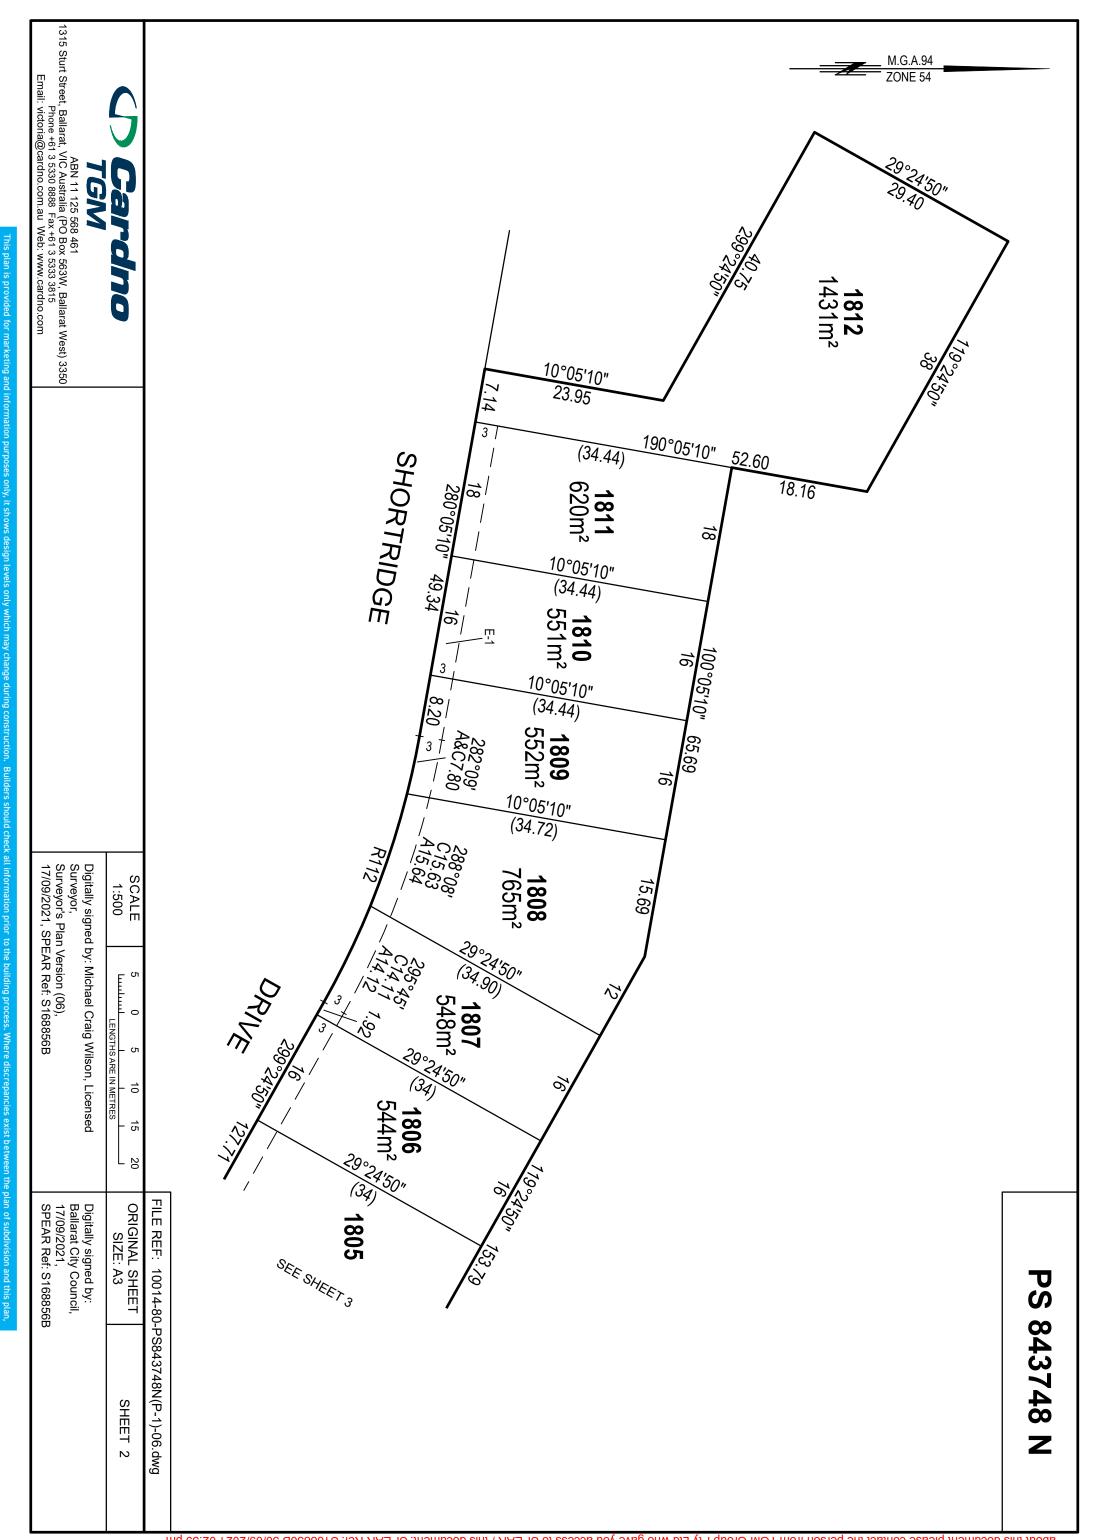

ABN 11 125 568 461 1315 Sturt Street, Ballarat, VIC Australia (PO Box 563W, Ballarat West) 3350 Phone +61 3 5330 8888 Fax +61 3 5333 3815 Email: victoria@cardno.com.au Web: www.cardno.com

| FILE REF: 10014-80-PS843748N(P-1)-06.dwg<br>DATE: 27/04/2021                                                                         | ORIGINAL SHEET<br>SIZE: A3 | SHEET 1 OF 4 |
|--------------------------------------------------------------------------------------------------------------------------------------|----------------------------|--------------|
| Digitally signed by: Michael Craig Wilson, Licensed<br>Surveyor,<br>Surveyor's Plan Version (06),<br>17/09/2021, SPEAR Ref: S168856B |                            |              |