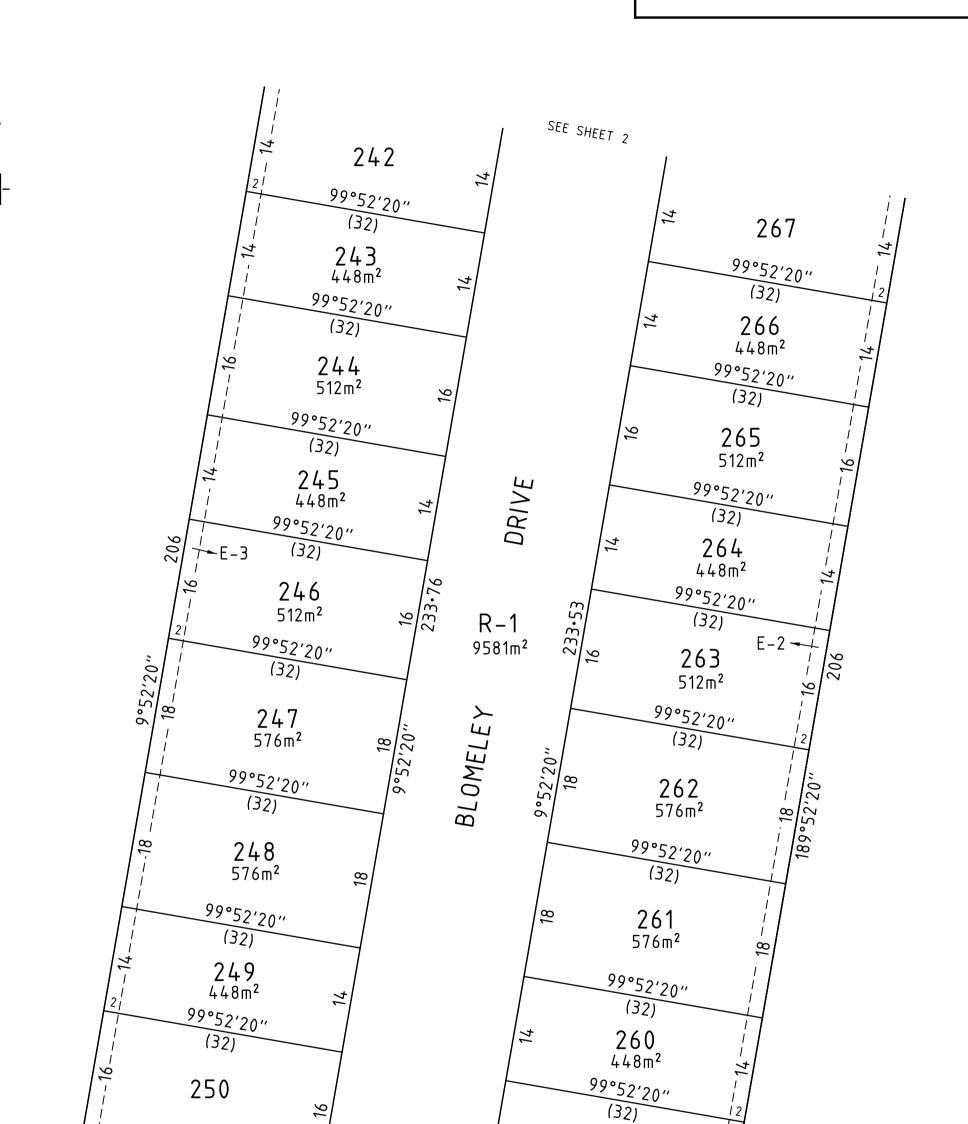

|               | 243              | SEE SHE        | ет з                |                                 | (32)<br>266        | E-2-11                     |         |
|---------------|------------------|----------------|---------------------|---------------------------------|--------------------|----------------------------|---------|
|               |                  |                |                     |                                 |                    |                            |         |
| 7<br>7<br>Bev | /eridge Williams | SCALE<br>1:500 | 5 0<br>111<br>LENG1 | 5 10<br>I I<br>THS ARE IN METRE | 15 20<br>1 1<br>ES | ORIGINAL SHEET<br>SIZE: A3 | SHEET 2 |