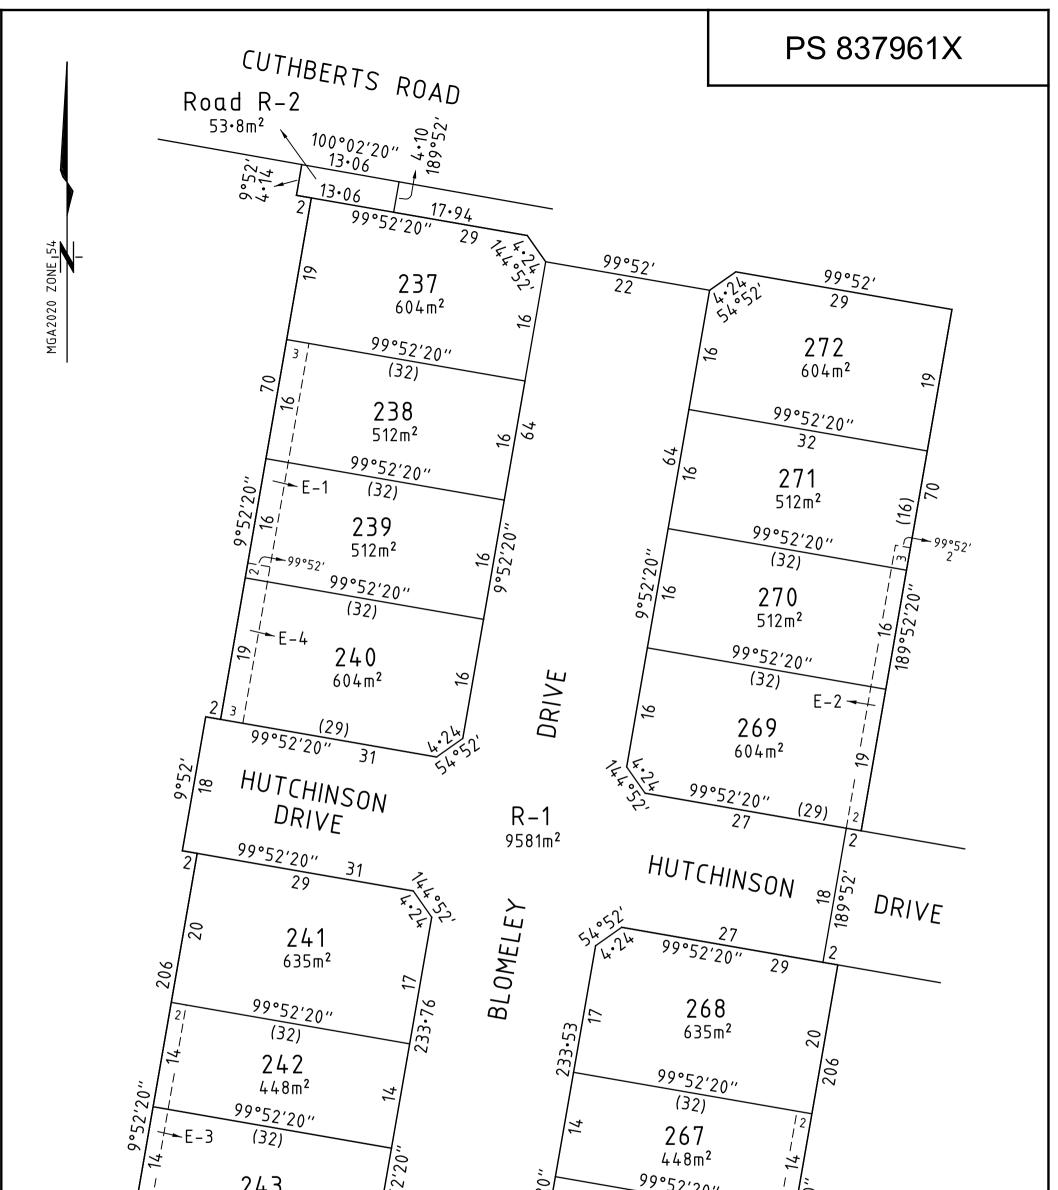

|               | 243              | SEE SHE        | ет з                |                                 | (32)<br>266        | E-2-11                     |         |
|---------------|------------------|----------------|---------------------|---------------------------------|--------------------|----------------------------|---------|
|               |                  |                |                     |                                 |                    |                            |         |
| 7<br>7<br>Bev | /eridge Williams | SCALE<br>1:500 | 5 0<br>111<br>LENG1 | 5 10<br>I I<br>THS ARE IN METRE | 15 20<br>1 1<br>ES | ORIGINAL SHEET<br>SIZE: A3 | SHEET 2 |