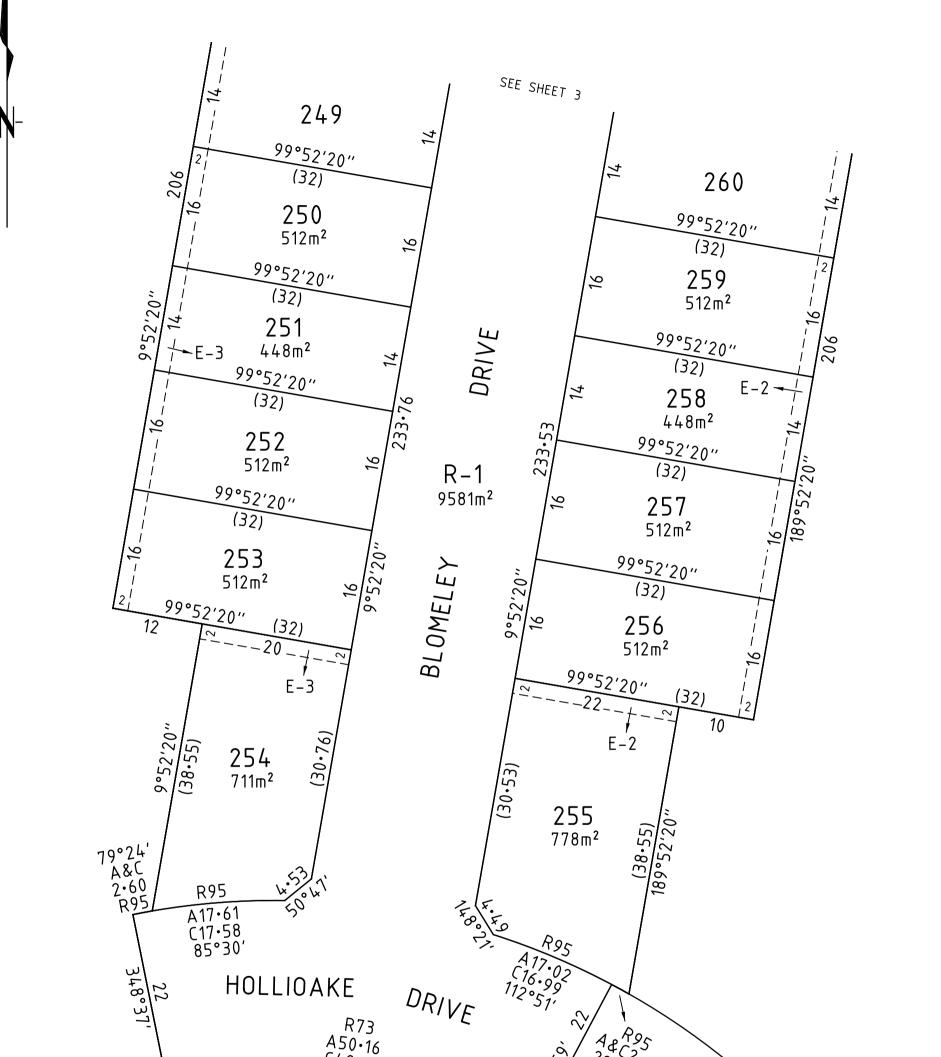

PS 837961X

MGA2020 ZONE 154

| SEE SHEET 4                                               | · · · · · · · · · · · · · · · · · · ·                                                                                                              |
|-----------------------------------------------------------|----------------------------------------------------------------------------------------------------------------------------------------------------|
| SCALE 5 0 5 10 15 20                                      | ORIGINAL SHEET                                                                                                                                     |
| 1:500 LENGTHS ARE IN METRES                               | SIZE: A3 SHEET 3                                                                                                                                   |
| Digitally signed by: Benjamin S. Long, Licensed Surveyor, | Digitally signed by:                                                                                                                               |
| Surveyor's Plan Version (05),                             | Ballarat City Council,                                                                                                                             |
| 01/10/2021, SPEAR Ref: S170296E                           | 04/10/2021,                                                                                                                                        |
|                                                           | SEE SHEET 4<br>SEE SHEET 4 |

### Creation of Restriction No.2

The following restriction is to be created upon registration of this plan of subdivision.

Land to Be Burdened Lots 253 to 256 (inclusive) on this plan.

Land to Benefit Lots 253 to 256 (inclusive) on this plan.

#### **Description of Restriction**

No building shall be constructed on the burdened land with a finished floor level height below that shown in the following table.

| Lot | Floor Level (AHD) |
|-----|-------------------|
| 253 | 442.40m           |
| 254 | 442.35m           |
| 255 | 442.35m           |
| 256 | 442.40m           |