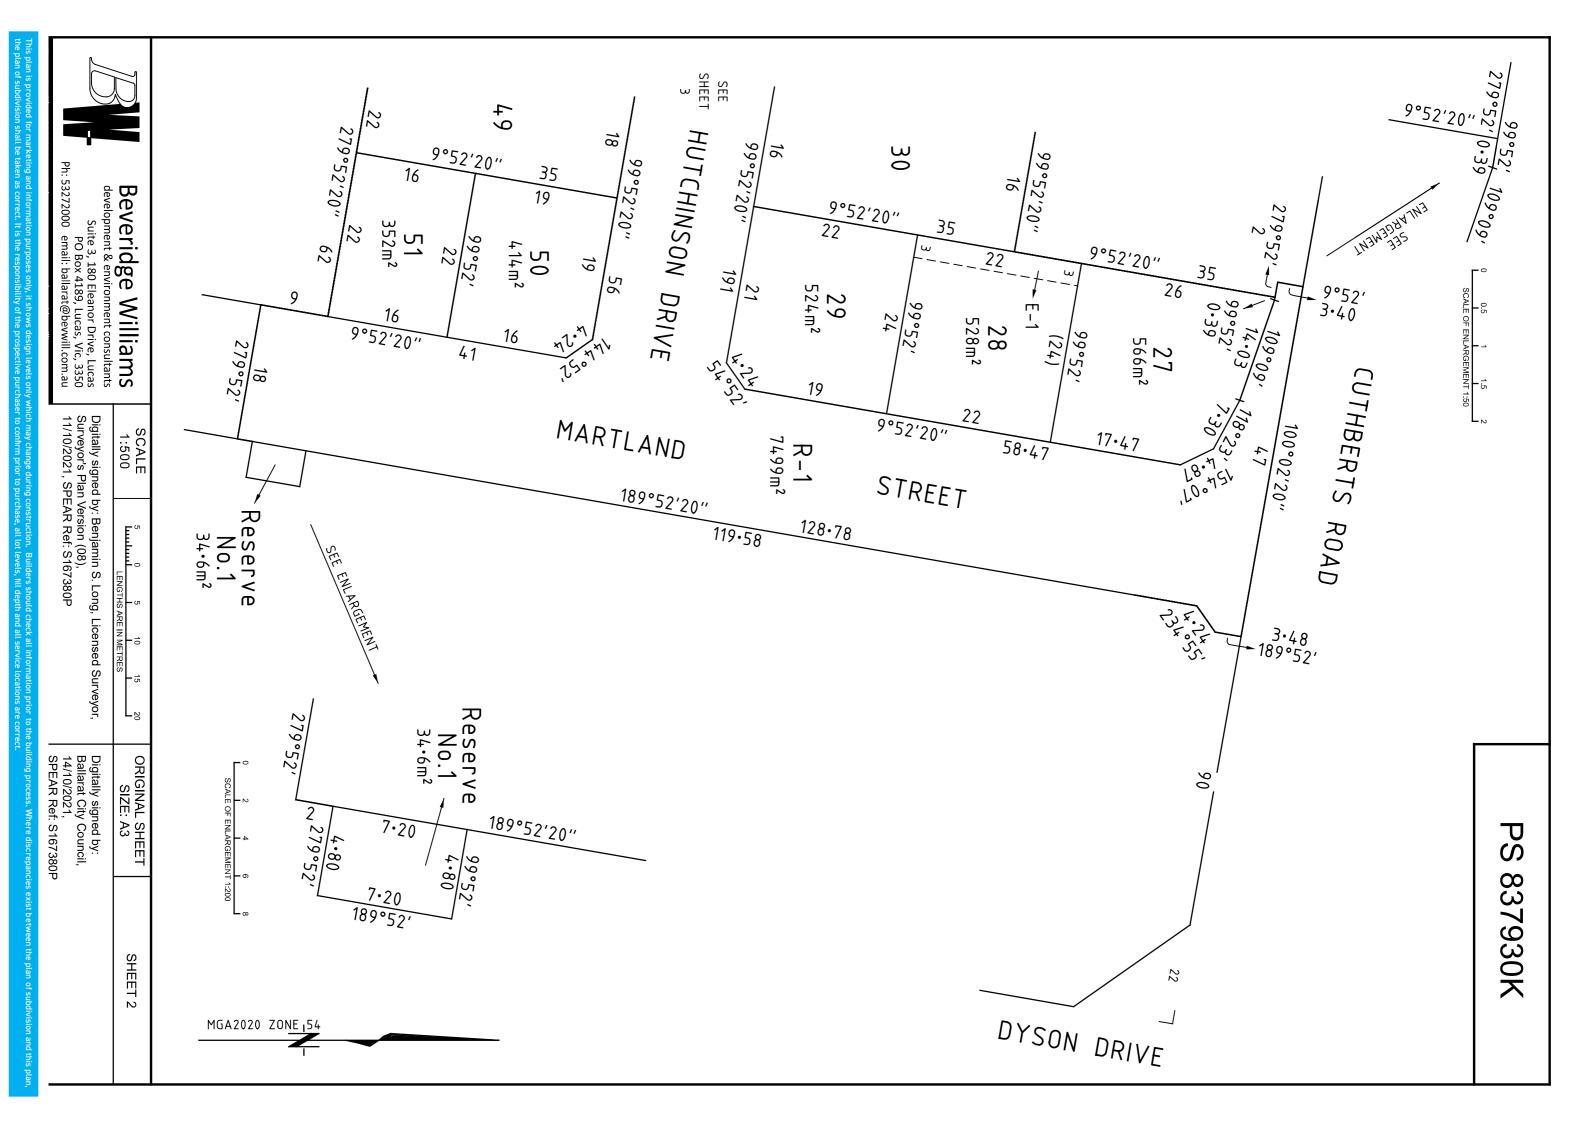

#### LEGEND: BP003557V has been connected to permanent marks No(s). 32, 49, 140 & 141 In Proclaimed Survey Area No.49 Planning Permit No. PLP/2020/177 **STAGING:**This is not a staged subdivision. **SURVEY:** This plan is based on survey. See BP003557V MGA CO-ORDINATES: (of approx centre of land in plan) POSTAL ADDRESS: Cuthberts Road (at time of subdivision) Lucas 3350 **CROWN ALLOTMENT: 6 (Part)** SECTION: 9 PARISH: Cardigan **LOCATION OF LAND** DEPTH LIMITATION: TITLE REFERENCE: Vol.12315 Fol.671 **CROWN PORTION:** TOWNSHIP: Microstation File : 1900846 Stage 1B.dgn LAST PLAN REFERENCE: PS837929T (Lot 1B) Easement Reference Reserve No.1 E-2 <u>Т</u> IDENTIFIER Road R-1 A - Appurtenant Easement **VESTING OF ROADS AND/OR RESERVES** PLAN OF SUBDIVISION Suite 3, 180 Eleanor Drive, Lucas PO Box 4189, Lucas, Vic, 3350 Ph: 53272000 email: ballarat@bevwill.com.au <u>z</u> Beveridge Williams development & environment consultants Pipelines or Ancillary Purposes E: 745800 N: 5840200 **NOTATIONS** Drainage Purpose E - Encumbering Easement COUNCIL/BODY/PERSON Powercor Australia Ltd **Ballarat City Council** SURVEYORS FILE REF: Digitally signed by: Benjamin S. Long, Licensed Surveyor, Surveyor's Plan Version (08), 11/10/2021, SPEAR Ref: S167380P Width (Metres) GDA 2020 ZONE: 54 N ω **EASEMENT INFORMATION** R - Encumbering Easement (Road) This Plan (Section 136 of the Water Act 1989) This Plan Origin 1900846 A requirement for public open space under section 18 of the Subdivision Act 1988 has been made and the requirement has been satisfied Council Reference Number: PSD/2020/211 Planning Permit Reference: PLP/2020/177/A SPEAR Reference Number: S167380P Digitally signed by: Rebecca Carter for Ballarat City Council on 14/10/2021 Public Open Space This plan is certified under section 6 of the Subdivision Act 1988 Certification Council Name: Ballarat City Council Creation of Restrictions as shown on sheet 4 Other Purpose of Plan Lots 1 - 26 (inclusive) have been omitted from this plan. **EDITION** Central Highlands Region Water Corporation ORIGINAL SHEET SIZE: A3 **NOTATIONS** \_and Benefited/In Favour Of **Ballarat City Council** PS 837930K SHEET 1 유 4