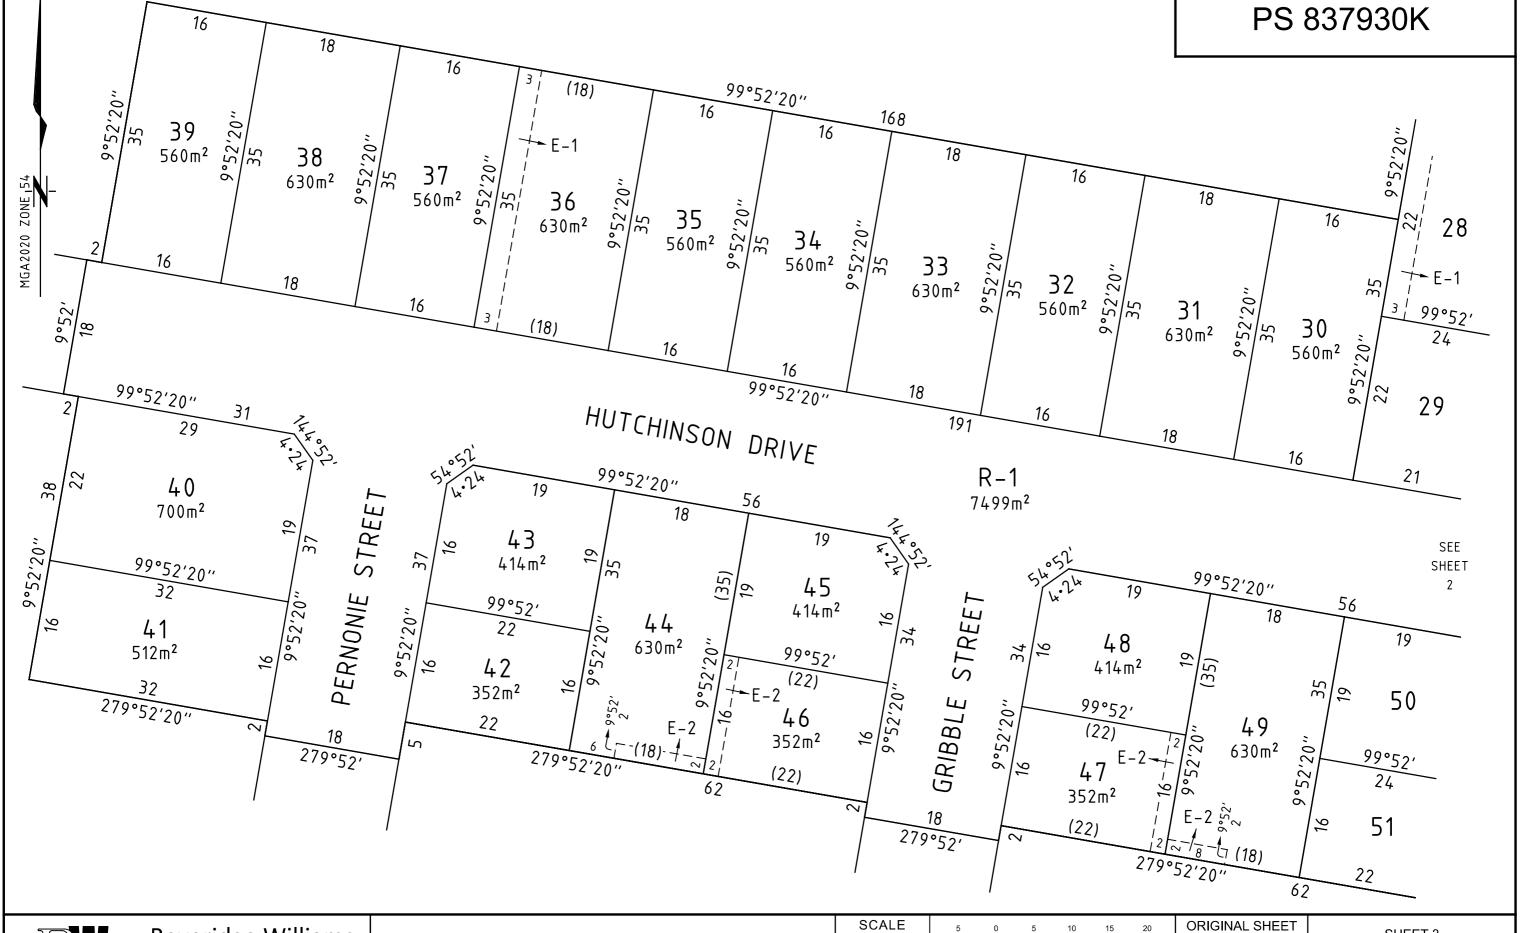

#### LEGEND: BP003557V has been connected to permanent marks No(s). 32, 49, 140 & 141 In Proclaimed Survey Area No.49 Planning Permit No. PLP/2020/177 **STAGING:**This is not a staged subdivision. **SURVEY:** This plan is based on survey. See BP003557V MGA CO-ORDINATES: (of approx centre of land in plan) POSTAL ADDRESS: Cuthberts Road (at time of subdivision) Lucas 3350 **CROWN ALLOTMENT: 6 (Part)** SECTION: 9 PARISH: Cardigan **LOCATION OF LAND** DEPTH LIMITATION: TITLE REFERENCE: Vol.12315 Fol.671 **CROWN PORTION:** TOWNSHIP: Microstation File : 1900846 Stage 1B.dgn LAST PLAN REFERENCE: PS837929T (Lot 1B) Easement Reference Reserve No.1 E-2 <u>Т</u> IDENTIFIER Road R-1 A - Appurtenant Easement **VESTING OF ROADS AND/OR RESERVES** PLAN OF SUBDIVISION Suite 3, 180 Eleanor Drive, Lucas PO Box 4189, Lucas, Vic, 3350 Ph: 53272000 email: ballarat@bevwill.com.au <u>z</u> Beveridge Williams development & environment consultants Pipelines or Ancillary Purposes E: 745800 N: 5840200 **NOTATIONS** Drainage Purpose E - Encumbering Easement COUNCIL/BODY/PERSON Powercor Australia Ltd **Ballarat City Council** SURVEYORS FILE REF: Digitally signed by: Benjamin S. Long, Licensed Surveyor, Surveyor's Plan Version (08), 11/10/2021, SPEAR Ref: S167380P Width (Metres) GDA 2020 ZONE: 54 N ω **EASEMENT INFORMATION** R - Encumbering Easement (Road) This Plan (Section 136 of the Water Act 1989) This Plan Origin 1900846 A requirement for public open space under section 18 of the Subdivision Act 1988 has been made and the requirement has been satisfied Council Reference Number: PSD/2020/211 Planning Permit Reference: PLP/2020/177/A SPEAR Reference Number: S167380P Digitally signed by: Rebecca Carter for Ballarat City Council on 14/10/2021 Public Open Space This plan is certified under section 6 of the Subdivision Act 1988 Certification Council Name: Ballarat City Council Creation of Restrictions as shown on sheet 4 Other Purpose of Plan Lots 1 - 26 (inclusive) have been omitted from this plan. **EDITION** Central Highlands Region Water Corporation ORIGINAL SHEET SIZE: A3 **NOTATIONS** \_and Benefited/In Favour Of **Ballarat City Council** PS 837930K SHEET 1 유 4