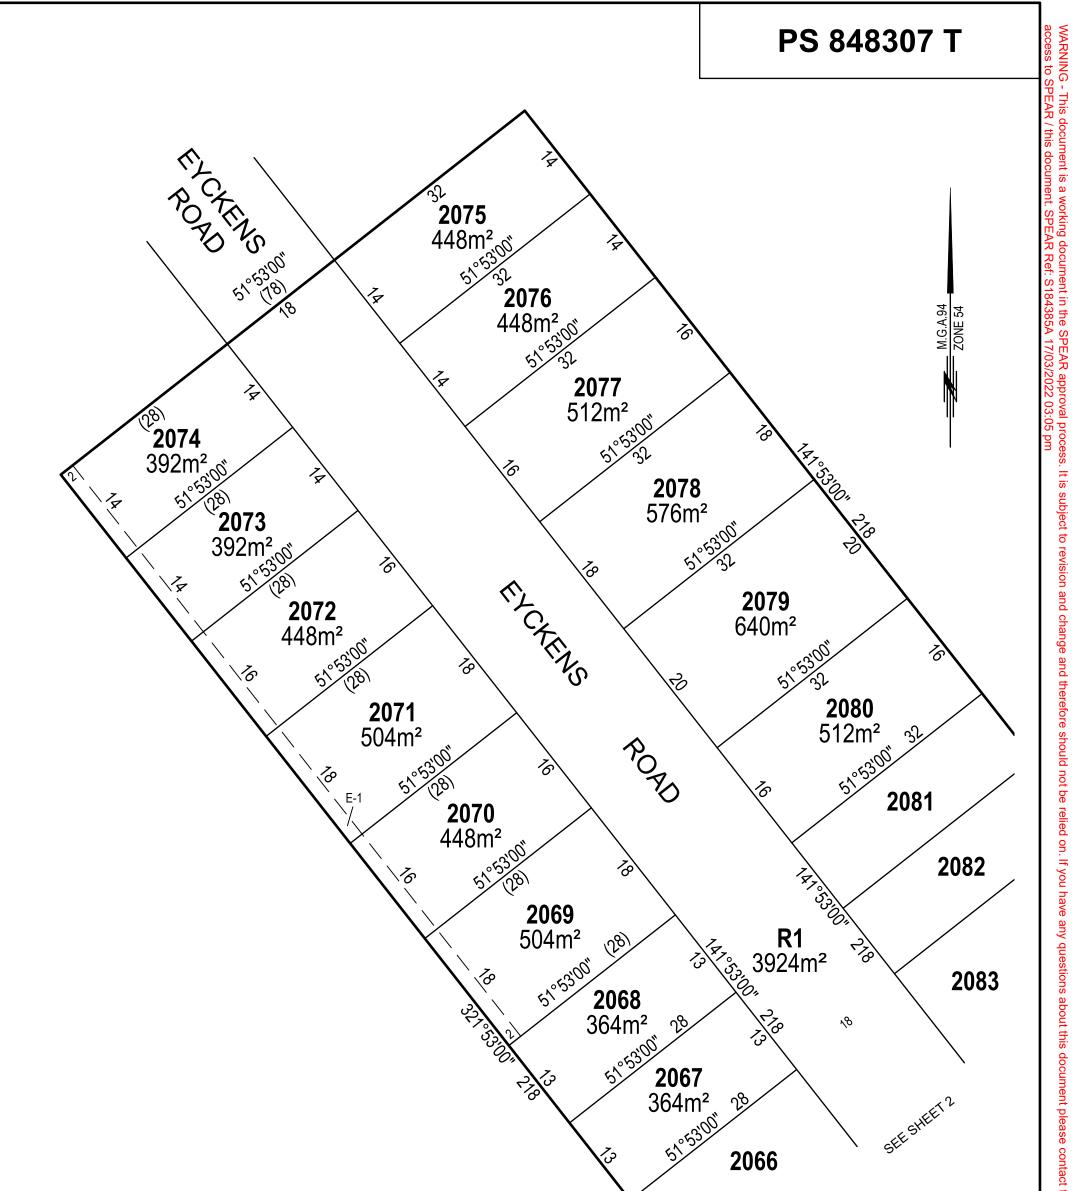

|                                                                                                                                                                                                      |                                                                                                                                      |                               |                          |       | FILE REF: 10014-86-                                                                  | PS848307T(K3)-03.dwg |  |
|------------------------------------------------------------------------------------------------------------------------------------------------------------------------------------------------------|--------------------------------------------------------------------------------------------------------------------------------------|-------------------------------|--------------------------|-------|--------------------------------------------------------------------------------------|----------------------|--|
| Cardno                                                                                                                                                                                               | SCALE<br>1:500                                                                                                                       | 5 0 5<br>Luuluul L<br>LENGTHS | 10<br>I<br>ARE IN METRES | 15 20 | ORIGINAL SHEET<br>SIZE: A3                                                           | SHEET 3              |  |
| ABN 11 125 568 461<br>1315 Sturt Street, Ballarat, VIC Australia (PO Box 563W, Ballarat West) 3350<br>Phone +61 3 5330 8888 Fax +61 3 5333 3815<br>Email: victoria@cardno.com.au Web: www.cardno.com | Digitally signed by: Michael Craig Wilson, Licensed<br>Surveyor,<br>Surveyor's Plan Version (03),<br>15/03/2022, SPEAR Ref: S184385A |                               |                          | ed    | Digitally signed by:<br>Ballarat City Council,<br>17/03/2022,<br>SPEAR Ref: S184385A |                      |  |

This plan is provided for marketing and information purposes only, it shows design levels only which may change during construction. Builders should check all information prior to the building process. Where discrepancies exist between the plan of subdivision and this plan, the plan of subdivision shall be taken as correct. It is the responsibility of the prospective purchaser to confirm prior to purchase, all lot levels, fill depth and all service locations are correct.