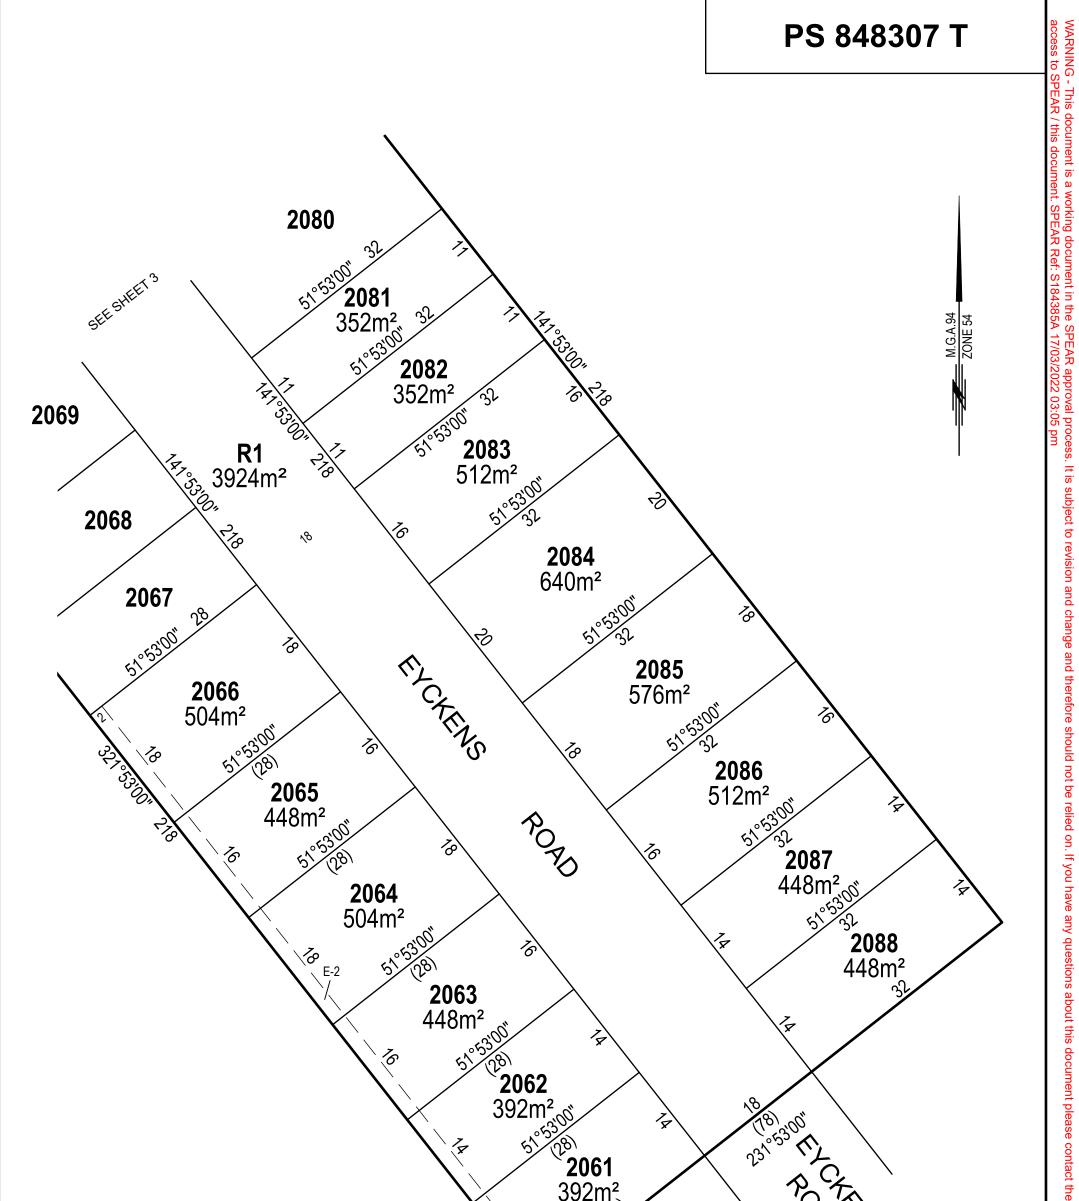

This plan is provided for marketing and information purposes only, it shows design levels only which may change during construction. Builders should check all information prior to the building process. Where discrepancies exist between the plan of subdivision and this plar the plan of subdivision shall be taken as correct. It is the responsibility of the prospective purchaser to confirm prior to purchase, all lot levels, fill depth and all service locations are correct.

|                                                                                                                                                                                                      |                                                                                                                                      |                               |                          |       | FILE REF: 10014-86-                                                                  | PS848307T(K3)-03.dwg |  |
|------------------------------------------------------------------------------------------------------------------------------------------------------------------------------------------------------|--------------------------------------------------------------------------------------------------------------------------------------|-------------------------------|--------------------------|-------|--------------------------------------------------------------------------------------|----------------------|--|
| Cardno                                                                                                                                                                                               | SCALE<br>1:500                                                                                                                       | 5 0 5<br>Luuluul L<br>LENGTHS | 10<br>I<br>ARE IN METRES | 15 20 | ORIGINAL SHEET<br>SIZE: A3                                                           | SHEET 3              |  |
| ABN 11 125 568 461<br>1315 Sturt Street, Ballarat, VIC Australia (PO Box 563W, Ballarat West) 3350<br>Phone +61 3 5330 8888 Fax +61 3 5333 3815<br>Email: victoria@cardno.com.au Web: www.cardno.com | Digitally signed by: Michael Craig Wilson, Licensed<br>Surveyor,<br>Surveyor's Plan Version (03),<br>15/03/2022, SPEAR Ref: S184385A |                               |                          | ed    | Digitally signed by:<br>Ballarat City Council,<br>17/03/2022,<br>SPEAR Ref: S184385A |                      |  |