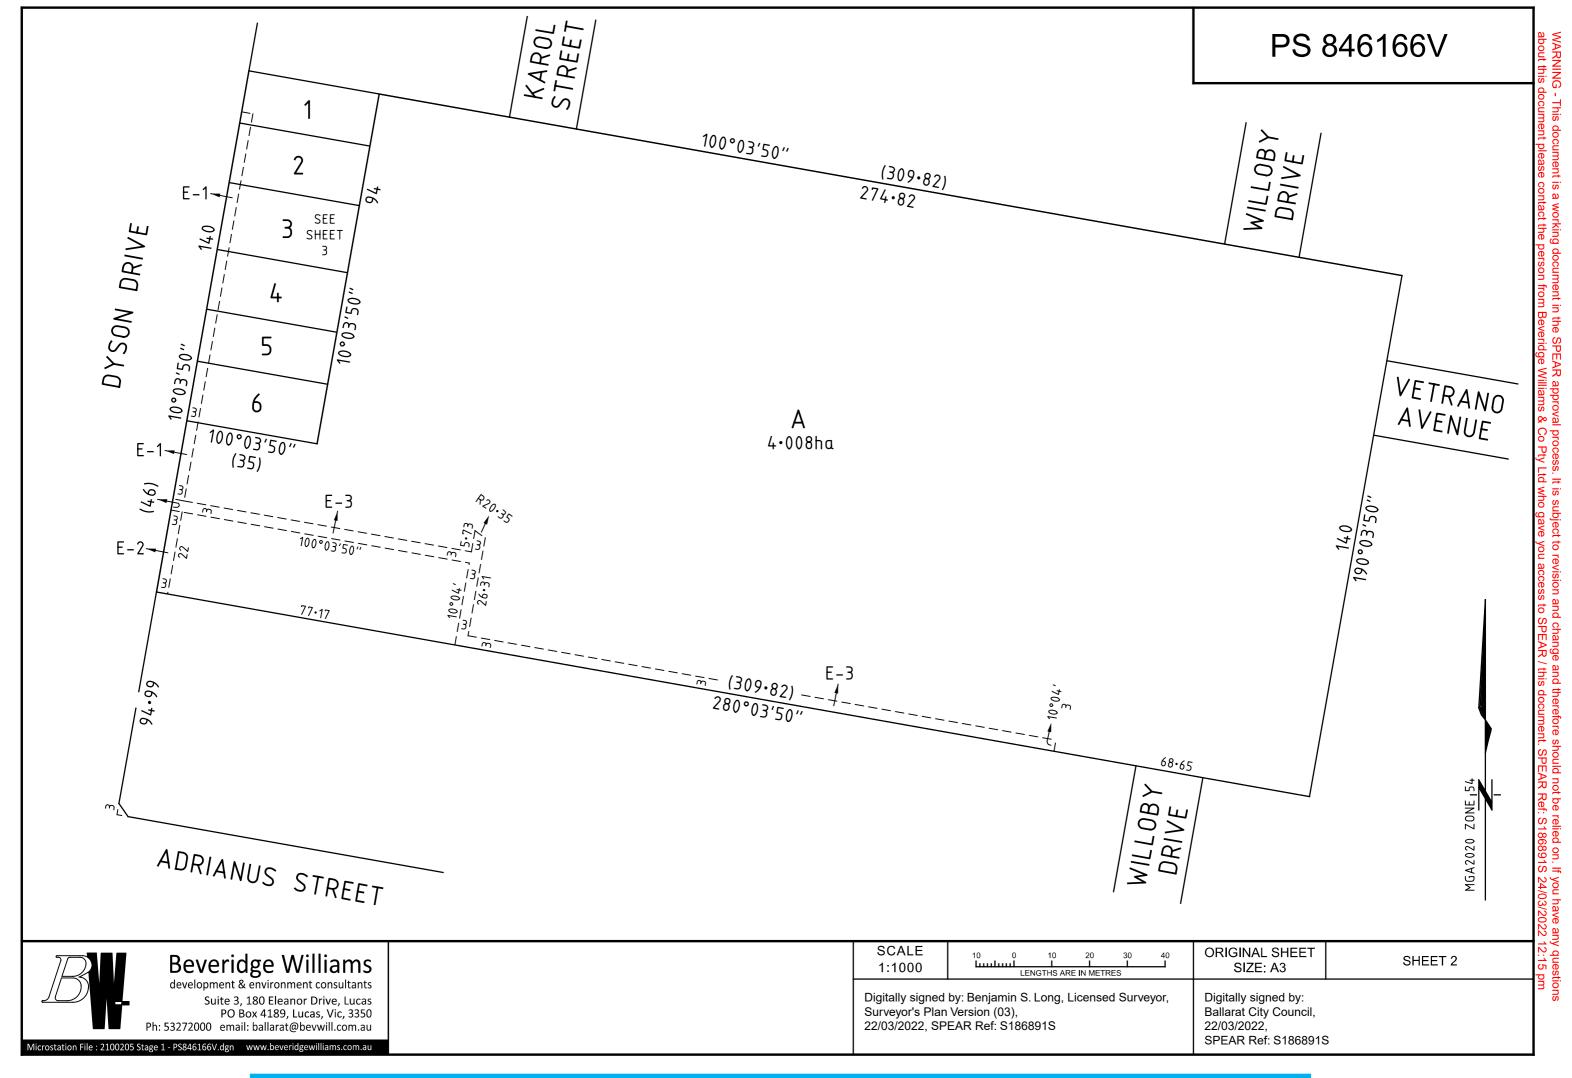

## PS 846166V

## **EASEMENT INFORMATION**

LEGEND: 

| Easement<br>Reference | Purpose                            | Width<br>(Metres) | Origin                                           | Land Benefited/In Favour Of                |
|-----------------------|------------------------------------|-------------------|--------------------------------------------------|--------------------------------------------|
| E-1, E-3              | Pipelines or<br>Ancillary Purposes | 3                 | This plan (Section 136<br>of the Water Act 1989) | Central Highlands Region Water Corporation |
| E-2, E-3              | Drainage                           | 3                 | This Plan                                        | Ballarat City Council                      |
|                       |                                    |                   |                                                  |                                            |
|                       |                                    |                   |                                                  |                                            |
|                       |                                    |                   |                                                  |                                            |
|                       |                                    |                   |                                                  |                                            |
|                       | Davis des Millis ess               | SUBVEVOR          | 99 EII E DEE: 2100205                            | ORIGINAL SHEET   SHEET 1 OF 4              |