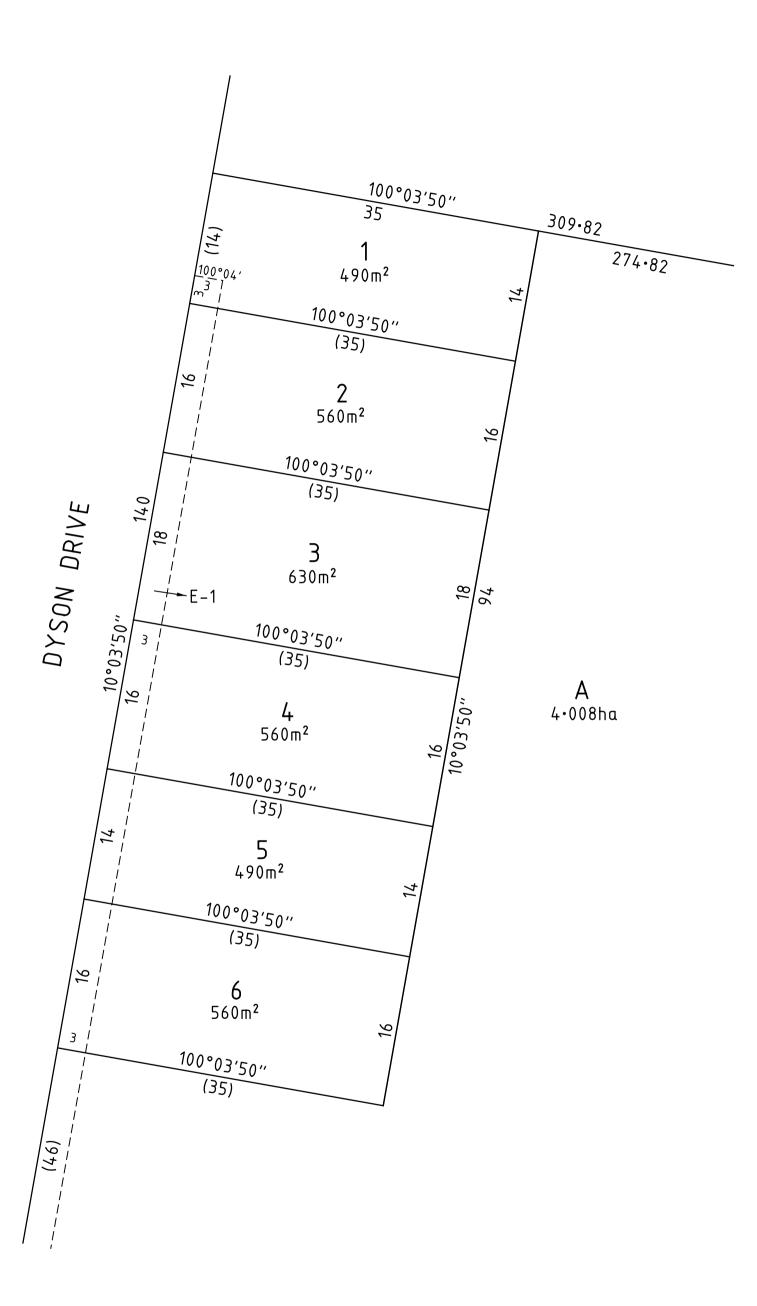

## **EASEMENT INFORMATION**

LEGEND: 

| Easement<br>Reference | Purpose                            | Width<br>(Metres) | Origin                                           | Land Benefited/In Favour Of                |
|-----------------------|------------------------------------|-------------------|--------------------------------------------------|--------------------------------------------|
| E-1, E-3              | Pipelines or<br>Ancillary Purposes | 3                 | This plan (Section 136<br>of the Water Act 1989) | Central Highlands Region Water Corporation |
| E-2, E-3              | Drainage                           | 3                 | This Plan                                        | Ballarat City Council                      |
|                       |                                    |                   |                                                  |                                            |
|                       |                                    |                   |                                                  |                                            |
|                       |                                    |                   |                                                  |                                            |
|                       |                                    |                   |                                                  |                                            |
|                       | Davis des Millis ess               | SUBVEVOR          | 99 EII E DEE: 2100205                            | ORIGINAL SHEET   SHEET 1 OF 4              |

Digitally signed by: Benjamin S. Long, Licensed Surveyor, Surveyor's Plan Version (03), 22/03/2022, SPEAR Ref: S186891S

ORIGINAL SHEET SIZE: A3

SHEET 3

Digitally signed by: Ballarat City Council, 22/03/2022, SPEAR Ref: S186891S