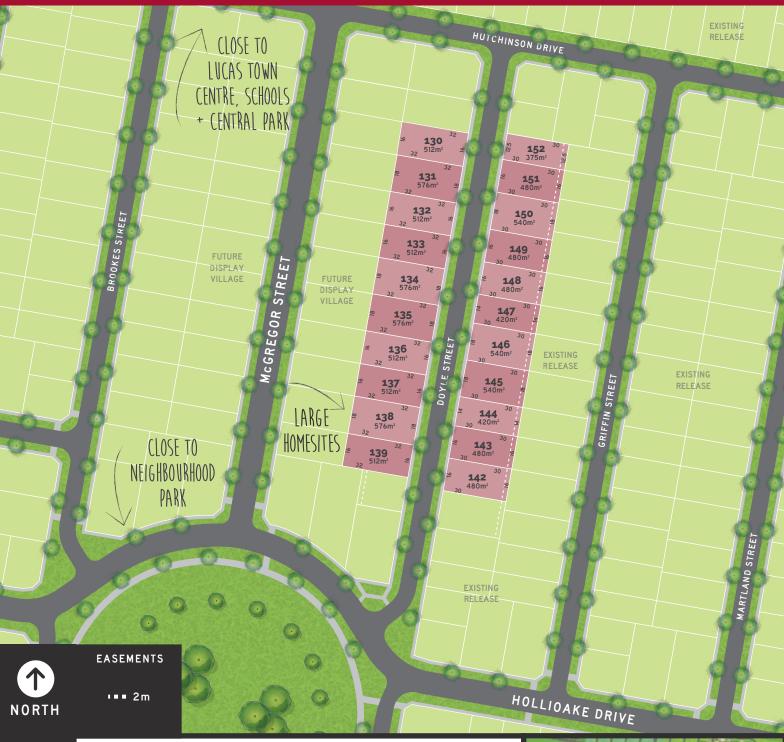

## DOYLE RELEASE

- Lucas Grange features some of Ballarat's biggest homesites with options that feature wider frontages and longer depths than normal.
- ✓ Intimately linked to the Lucas Central Park and Town Centre via pedestrian and cycling trails.
- Close to Lucas Siena Catholic Primary School and a Lucas Primary School.
- This release features homesites that range in size from a large 576m² down to a contemporary 375m<sup>2</sup>
- Titles Anticipated LATE 2021/EARLY 2022\*