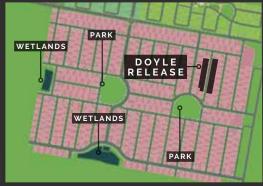

## DOYLE RELEASE

- Lucas Grange features some of Ballarat's biggest homesites with options that feature wider frontages and longer depths than normal.
- ✓ Intimately linked to the Lucas Central Park and Town Centre via pedestrian and cycling trails.
- Close to Lucas Siena Catholic Primary School and a Lucas Primary School.
- This release features homesites that range in size from a large 576m² down to a contemporary 375m<sup>2</sup>
- Titles Anticipated LATE 2021/EARLY 2022\*