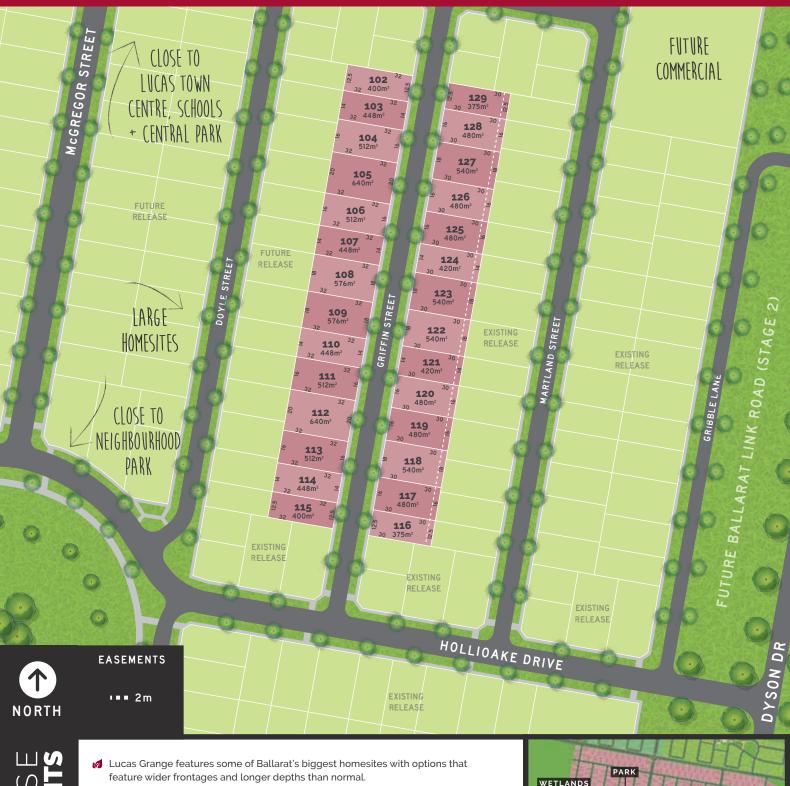

## GRIFFIN RELEASE

- Intimately linked to the Lucas Central Park and Town Centre via pedestrian and cycling trails.
- 👩 Close to Lucas Siena Catholic Primary School and a Lucas Primary School.
- M This release features homesites that range in size from a large 640m<sup>2</sup> down to a contemporary 375m<sup>2</sup>
- Titles Anticipated 3rd Quarter 2021\*