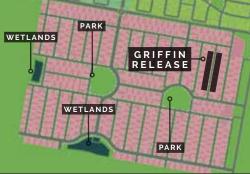

## GRIFFIN RELEASE

- Intimately linked to the Lucas Central Park and Town Centre via pedestrian and cycling trails.
- 👩 Close to Lucas Siena Catholic Primary School and a Lucas Primary School.
- M This release features homesites that range in size from a large 640m<sup>2</sup> down to a contemporary 375m<sup>2</sup>
- Titles Anticipated 3rd Quarter 2021\*