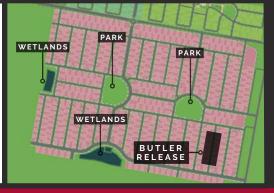

## BUTLER RELEASE



## LEASE **HLIGHTS**

- ✓ Lucas Grange features some of Ballarat's biggest homesites with options that feature wider frontages and longer depths than normal.
- ✓ Intimately linked to the Lucas Central Park and Town Centre via pedestrian and cycling trails.
- Close to Lucas Siena Catholic Primary School and Lucas Primary School.
- This release features homesites that range in size from a large 640m² down to a contemporary 352m<sup>2</sup>
- Titles Anticipated 2nd Quarter 2022\*

\*Due to the nature of construction, title dates are subject to change at any time. Contact Integra for further information









OVER 1,900 HOMESITES SOLD

9HA LUCAS CENTRAL PARK



OVER SHOPS AND SHOPS AND SHOPS AND





more info at grange.live





AN **Integra** COMMUNITY

**METRO** 

LUCAS

SCHOOLS

💋 lucas

√ lucas

💅 lucas

√ lucas

CUTHBERTS ROAD