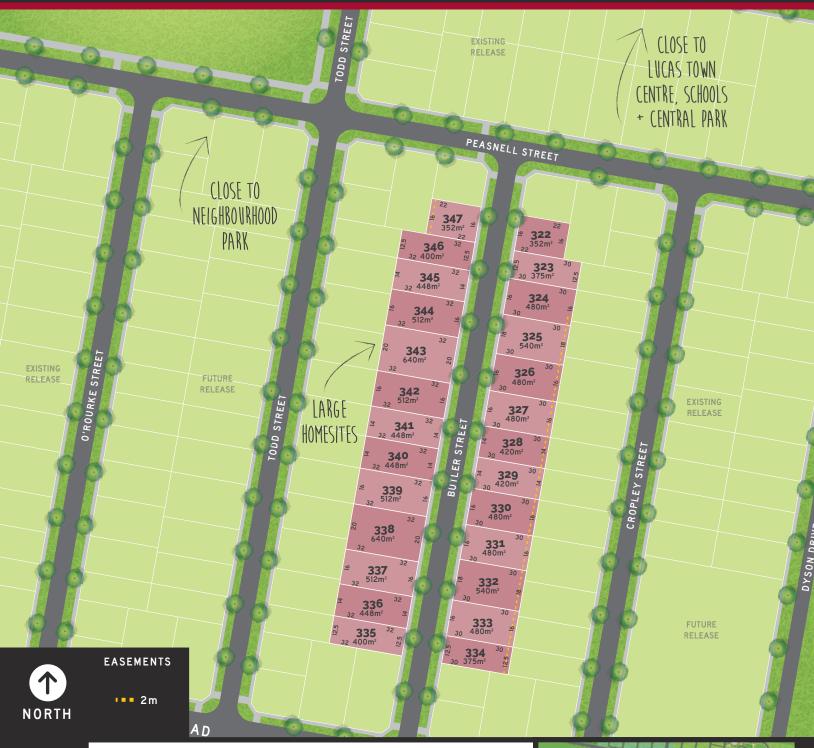

## BUTLER RELEASE

## LEASE **HLIGHTS**

- ✓ Lucas Grange features some of Ballarat's biggest homesites with options that feature wider frontages and longer depths than normal.
- ✓ Intimately linked to the Lucas Central Park and Town Centre via pedestrian and cycling trails.
- Close to Lucas Siena Catholic Primary School and Lucas Primary School.
- This release features homesites that range in size from a large 640m² down to a contemporary 352m<sup>2</sup>
- Titles Anticipated 2nd Quarter 2022\*