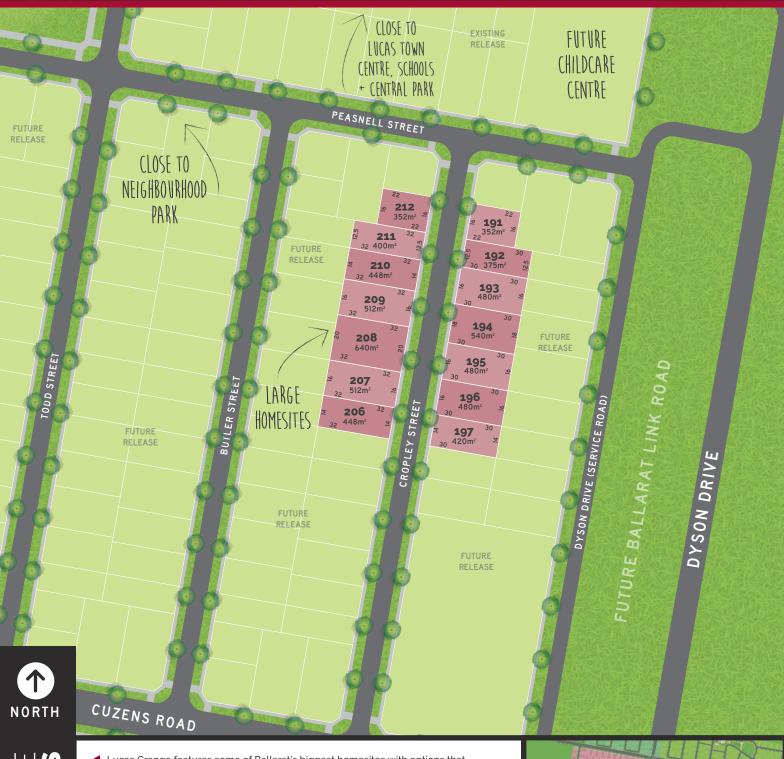

## CROPLEY RELEASE

- ✓ Lucas Grange features some of Ballarat's biggest homesites with options that feature wider frontages and longer depths than normal.
- ✓ Intimately linked to the Lucas Central Park and Town Centre via pedestrian and cycling trails.
- Close to Lucas Siena Catholic Primary School and a Lucas Primary School.
- This release features homesites that range in size from a large 640m² down to a contemporary 352m<sup>2</sup>
- Titles Anticipated 2nd Quarter 2022\*