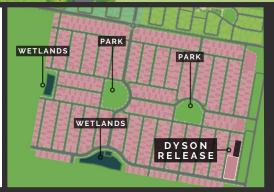

## DYSON RELEASE



## LEASE HLIGHTS

- ✓ Lucas Grange features some of Ballarat's biggest homesites with options that feature wider frontages and longer depths than normal.
- Intimately linked to the Lucas Central Park and Town Centre via pedestrian and
- Close to Lucas Siena Catholic Primary School, Lucas Primary School and the future Lucas campus of Loreto College.
- ₹ This release features homesites that range in size from a large 640m² down to a contemporary 400m<sup>2</sup>
- ▼ Titles Anticipated 2<sup>nd</sup> Quarter 2022\*

\*Due to the nature of construction, title dates are subject to change at any time. Contact Integra for further information









OVER 2,000 HOMESITES SOLD

9HA LUCAS CENTRAL PARK



OVER SHOPS AND SHOPS AND SHOPS AND





more info at grange.live



DYSON RELEASE

SCHOOLS

💋 lucas

Prospective purchasers should not rely on the material but should make their own enquires and shall satisfy themselves as to the accuracy of all aspects of the material All images for illustrative purposes only. The material herein is intended as a guide only, no liability for negligence or otherwise is assumed for the material by the Vendor or their principal servants or agents.

√ lucas

💅 lucas

√ lucas

CUTHBERTS ROAD



**METRO** 

LUCAS