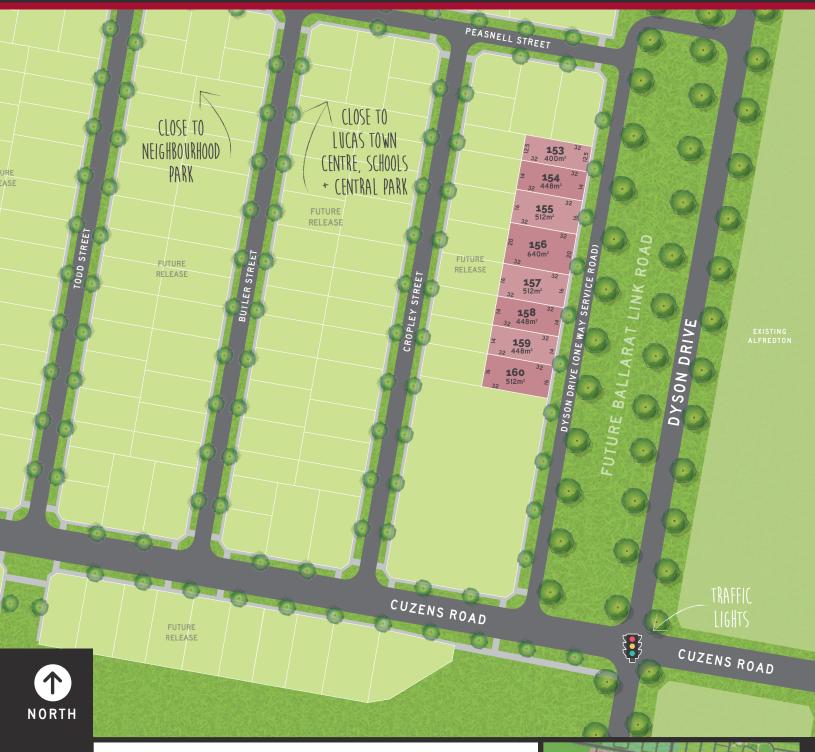

## LEASE HLIGHTS

- ✓ Lucas Grange features some of Ballarat's biggest homesites with options that feature wider frontages and longer depths than normal.
- Intimately linked to the Lucas Central Park and Town Centre via pedestrian and
- Close to Lucas Siena Catholic Primary School, Lucas Primary School and the future Lucas campus of Loreto College.
- ₹ This release features homesites that range in size from a large 640m² down to a contemporary 400m<sup>2</sup>
- ▼ Titles Anticipated 2<sup>nd</sup> Quarter 2022\*