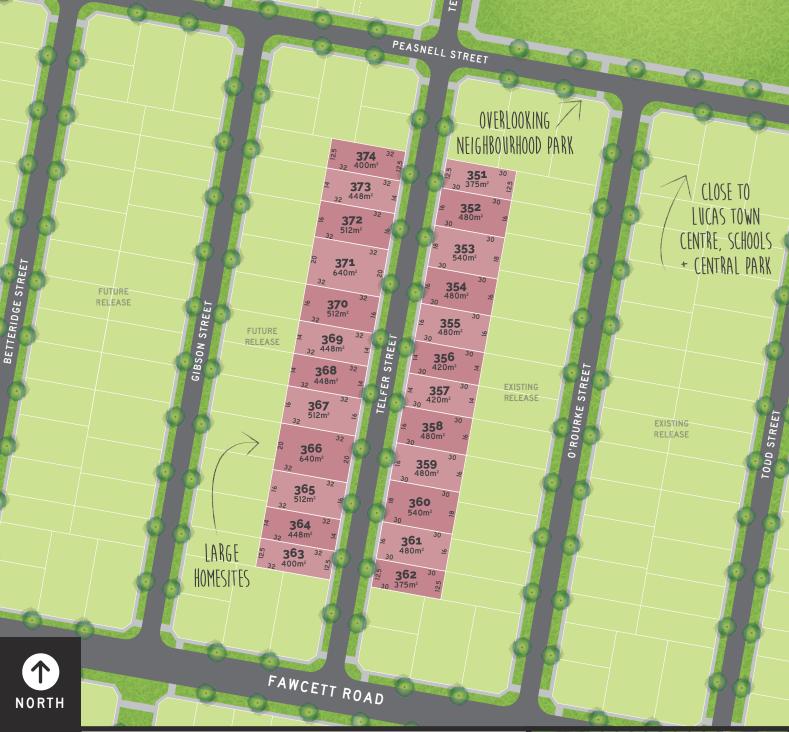

## EASNELL RELEASE

- ✓ Lucas Grange features some of Ballarat's biggest homesites with options that feature wider frontages and longer depths than normal.
- ✓ Intimately linked to the Lucas Central Park and Town Centre via pedestrian and cycling trails.
- Close to Lucas Siena Catholic Primary School and Lucas Primary School.
- This release features homesites that range in size from a large 770m² down to a contemporary 352m<sup>2</sup>
- Titles Anticipated 1st Quarter 2023