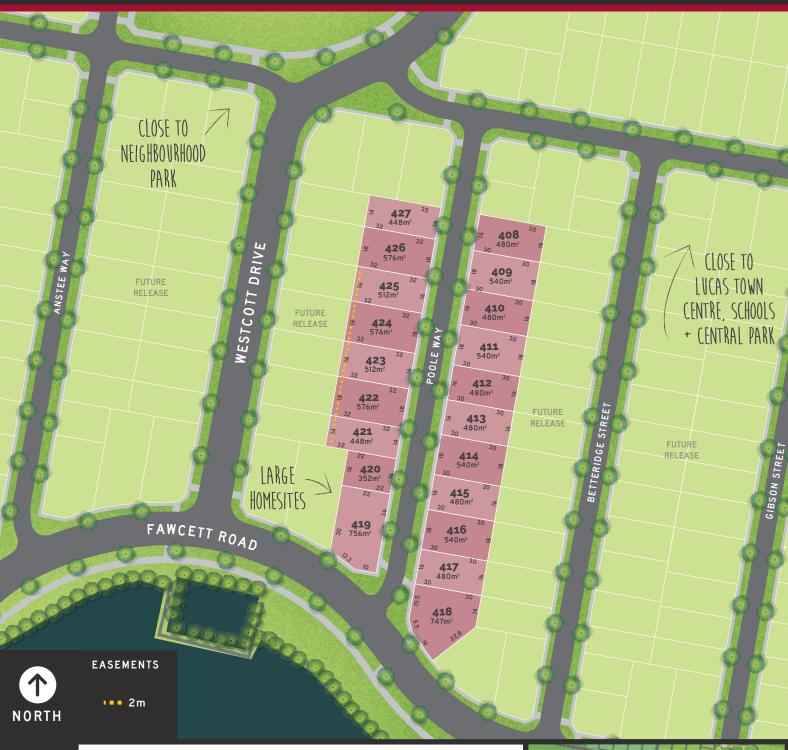

## POOLE RELEASE

- ✓ Lucas Grange features some of Ballarat's biggest homesites with options that feature wider frontages and longer depths than normal.
- ✓ Intimately linked to the Lucas Central Park and Town Centre via pedestrian and cycling trails.
- Close to Lucas Siena Catholic Primary School and Lucas Primary School.
- This release features homesites that range in size from a large 756m² down to a contemporary 352m<sup>2</sup>
- Titles Anticipated 4th Quarter 2022\*