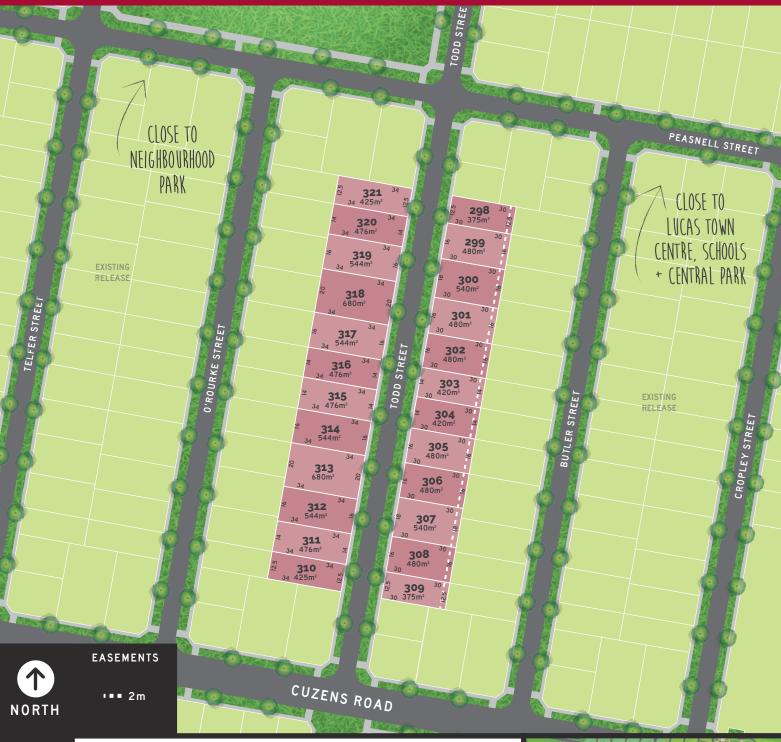

## TODD RELEASE

- ✓ Lucas Grange features some of Ballarat's biggest homesites with options that feature wider frontages and longer depths than normal.
- ✓ Intimately linked to the Lucas Central Park and Town Centre via pedestrian and cycling trails.
- Close to Siena Catholic Primary School, Lucas Primary School and the future Lucas campus of Loreto College.
- ₹ This release features homesites that range in size from a large 680m² down to a contemporary 375m<sup>2</sup>
- Titles Anticipated 3rd Quarter 2022\*