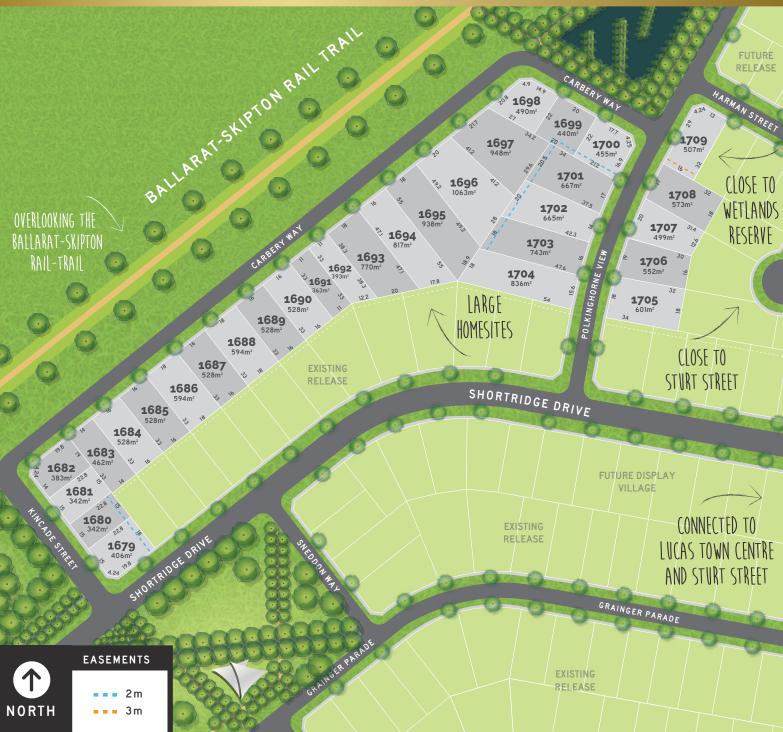

- Situated in the Lucas Platinum neighbourhood, Lucas' most sought after location. These homesites are in the vicinity of a beautifully crafted wetlands reserve, this release is just a short walk along magnificent tree-lined streets to the 9 hectare Lucas Central Park and Town Centre, the thriving heart of the Lucas community.
- ✓ A five minute walk to the Lucas Education Precinct which includes Siena Catholic Primary School, Lucas Primary School and Cherish Early Learning.
- Easy access to the Ballarat-Skipton Rail Trail and cycling and walking paths that connect you to all that Lucas has to offer and the surrounding Ballarat community
- $_{
  m \emph{M}}$  A variety of homesites range in size from a large 1063m² to a contemporary 342m²
- M Titles Anticipated 2<sup>nd</sup> Quarter 2021\*

III (N

Ъ

Ъ

Due to the nature of construction, title dates are subject to change at any time. Contact Integra for further information

POLKINGHORNE RELEASE OWN CENTRE SKIPTON RAIL-TRAIL CENTRAL PARK CENTRAL PARK SCHOOLS