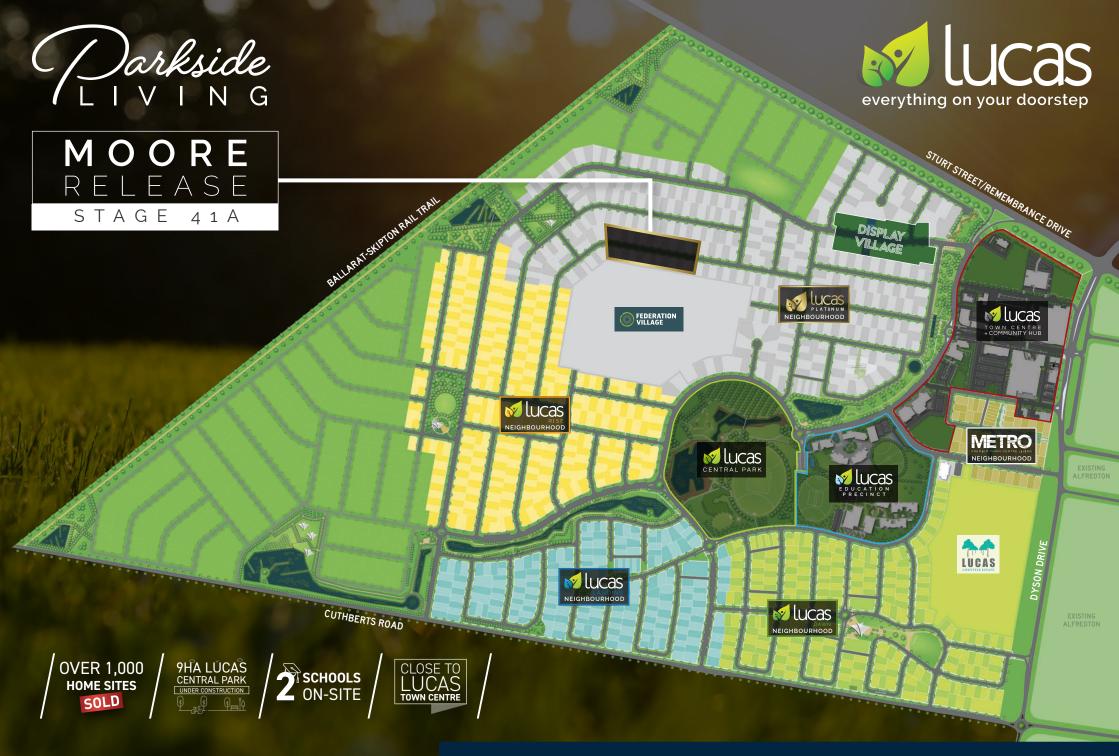

- Close a beautifully crafted future neighbourhood park, this release is also just a 32 10 minute walk from the 9 hectare Lucas Central Park and Town Centre.
- 🕺 Lucas Siena Catholic Primary School, now open and a second P-6 Primary School opening Term 1, 2020
- 🕺 Easy access to walking and cycling trails that connect you to all that Lucas has to offer and the surrounding Ballarat community
- Mome sites range in size from a contemporary 420m<sup>2</sup> up to a large 682m<sup>2</sup>