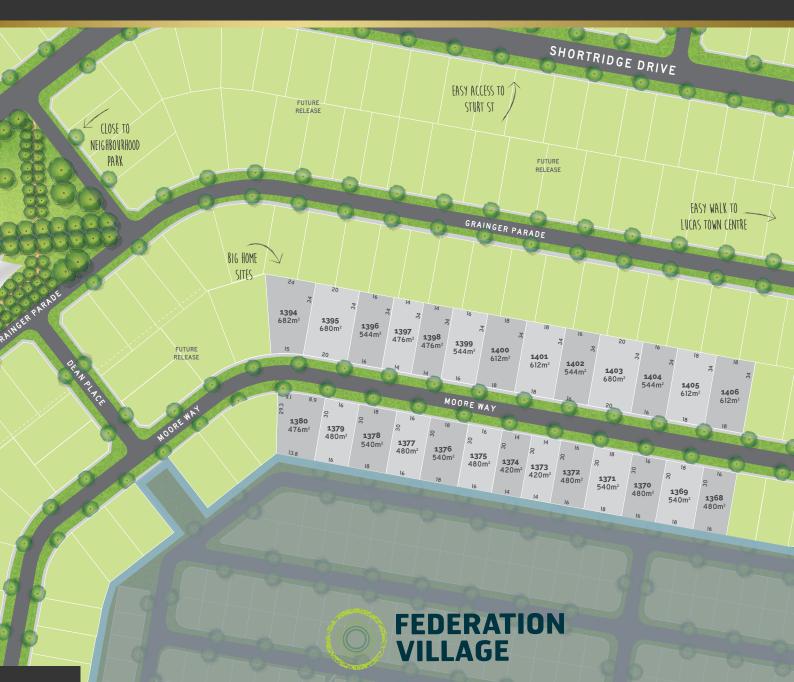

- Close a beautifully crafted future neighbourhood park, this release is also just a 32 10 minute walk from the 9 hectare Lucas Central Park and Town Centre.
- 🕺 Lucas Siena Catholic Primary School, now open and a second P-6 Primary School opening Term 1, 2020
- 🕺 Easy access to walking and cycling trails that connect you to all that Lucas has to offer and the surrounding Ballarat community
- Mome sites range in size from a contemporary 420m<sup>2</sup> up to a large 682m<sup>2</sup>