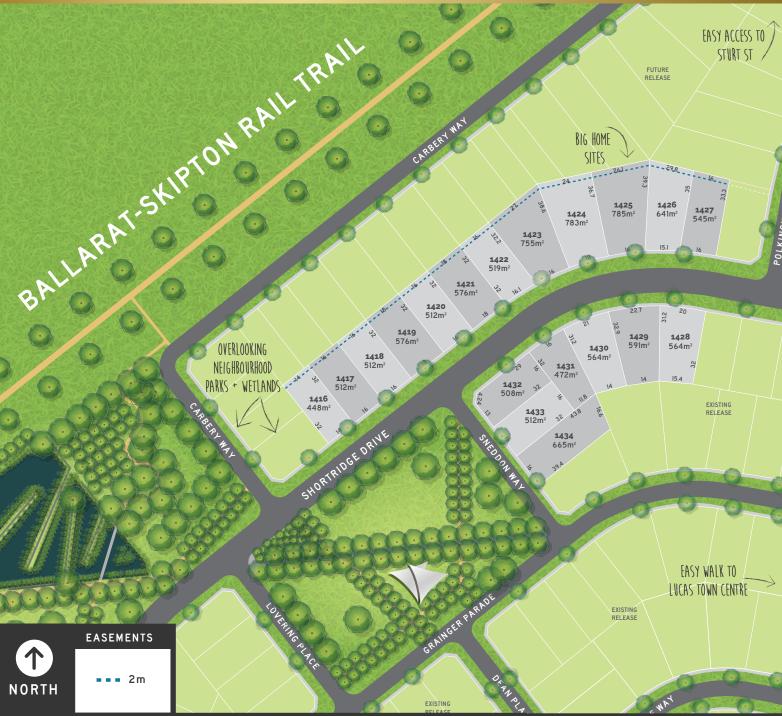

## RELEASE

- Overlooking a beautifully crafted future neighbourhood park & wetlands, this release is also just a short walk from the 9 hectare Lucas Central Park and Town Centre.
- Within walking distance to Lucas Siena Catholic Primary School, and Lucas Primary School (Lucas PS open term 1, 2020).
- Easy access to the Ballarat-Skipton Rail Trail and cycling and walking paths that connect you to all that Lucas has to offer and the surrounding Ballarat community
- √ 19 homesites range in size from a large 785m² to a contemporary 472m²
- Titles Anticipated 3rd Quarter 2020'