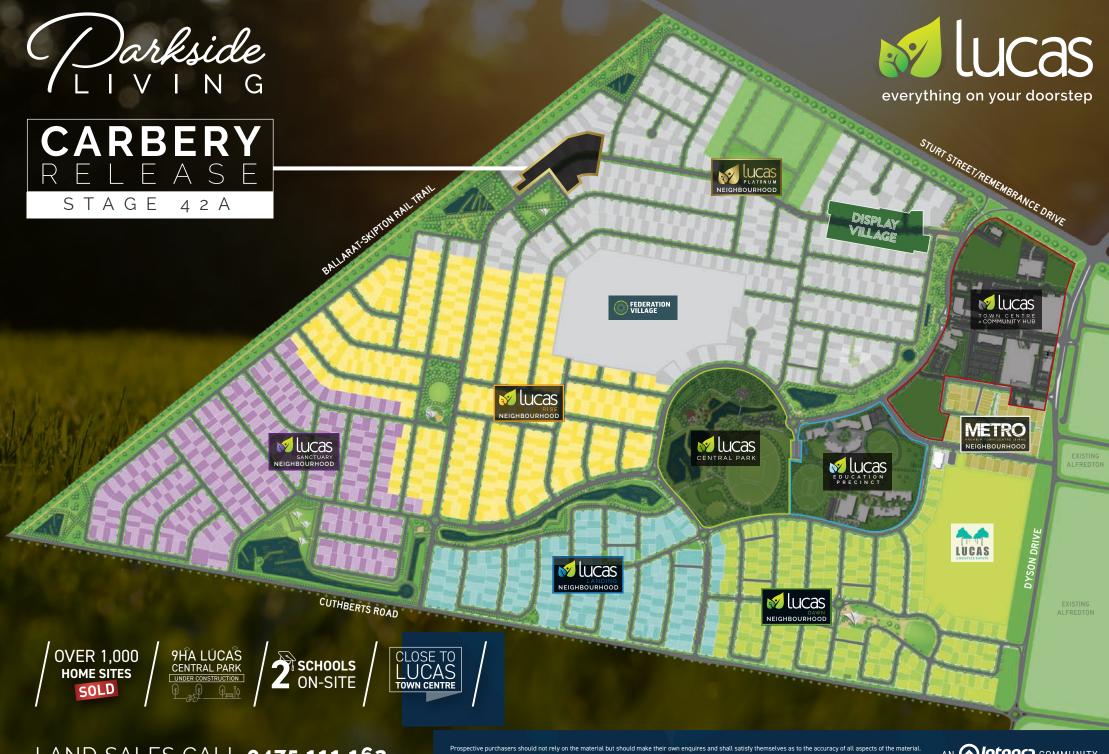

## RELEASE

- Overlooking a beautifully crafted future neighbourhood park & wetlands, this release is also just a short walk from the 9 hectare Lucas Central Park and Town Centre.
- Within walking distance to Lucas Siena Catholic Primary School, and Lucas Primary School (Lucas PS open term 1, 2020).
- Easy access to the Ballarat-Skipton Rail Trail and cycling and walking paths that connect you to all that Lucas has to offer and the surrounding Ballarat community
- √ 19 homesites range in size from a large 785m² to a contemporary 472m²
- Titles Anticipated 3rd Quarter 2020'