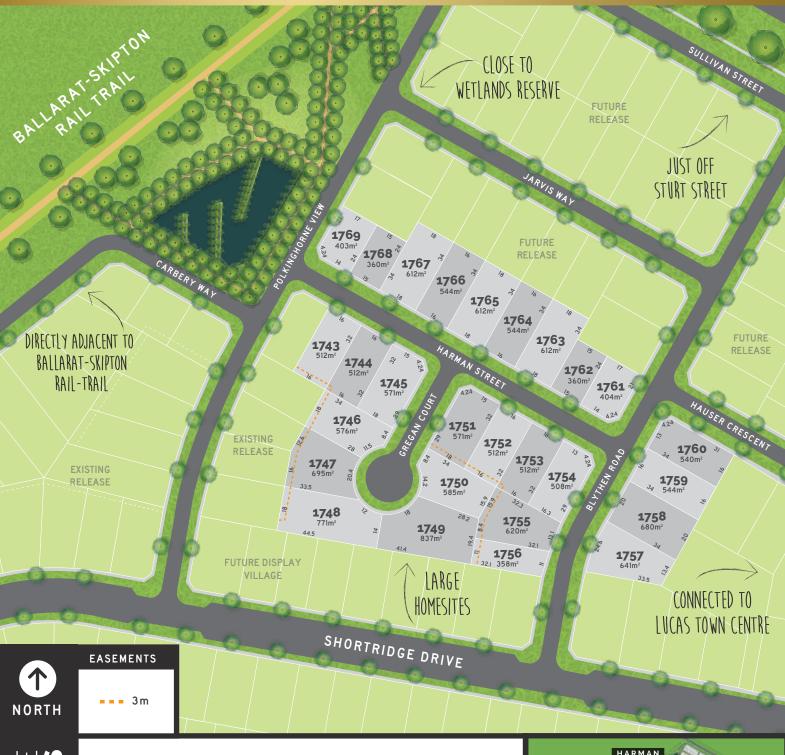

## A R M A N E L E A S E

- 🧭 Situated in the Lucas Platinum neighbourhood, Lucas' most sought after location. These homesites are in the vicinity of a beautifully crafted wetlands reserve, this release is just a short walk along magnificent tree-lined streets to the 9 hectare Lucas Central Park and Town Centre, the thriving heart of the Lucas community.
- A five minute walk to the Lucas Education Precinct which includes Siena Catholic Primary School, Lucas Primary School and Cherish Early Learning.
- Easy access to the Ballarat-Skipton Rail Trail and cycling and walking paths that connect you to all that Lucas has to offer and the surrounding Ballarat community
- A variety of homesites range in size from a large 837m<sup>2</sup> to a contemporary 358m<sup>2</sup>
- **⊘** Titles Anticipated 3<sup>rd</sup> Quarter 2021\* \*Due to the nature of construction, title dates are subject to change at any time. Contact Integra for further information