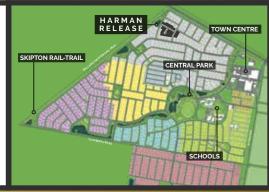

## A R M A N E L E A S E

- 🧭 Situated in the Lucas Platinum neighbourhood, Lucas' most sought after location. These homesites are in the vicinity of a beautifully crafted wetlands reserve, this release is just a short walk along magnificent tree-lined streets to the 9 hectare Lucas Central Park and Town Centre, the thriving heart of the Lucas community.
- A five minute walk to the Lucas Education Precinct which includes Siena Catholic Primary School, Lucas Primary School and Cherish Early Learning.
- Easy access to the Ballarat-Skipton Rail Trail and cycling and walking paths that connect you to all that Lucas has to offer and the surrounding Ballarat community
- A variety of homesites range in size from a large 837m<sup>2</sup> to a contemporary 358m<sup>2</sup>
- **⊘** Titles Anticipated 3<sup>rd</sup> Quarter 2021\* \*Due to the nature of construction, title dates are subject to change at any time. Contact Integra for further information

**METRO** 

HARMAN RELEASE

🛭 🗸 lucas

💅 lucas

₩ lucas

CUTHBERTS ROAD