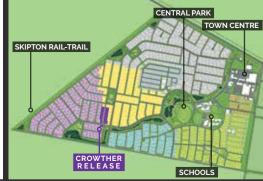

## CROWTHER

stage 49

- RELEASE **HGHLIGHTS**
- Overlooking the beautiful Lucas waterways with pedestrian trails to the Lucas Central Park and Town Centre.
- Within walking distance to Lucas Siena Catholic Primary School and a second P-6 Primary School.
- Homesites range in size from a large 680m² down to a contemporary 330m²
- **⊘** Titles Anticipated 1st Quarter 2021\*

2 SCHOOLS ON-SITE

OVER BUSINESSES BUSINESSES

more info at lucasballarat.com.au