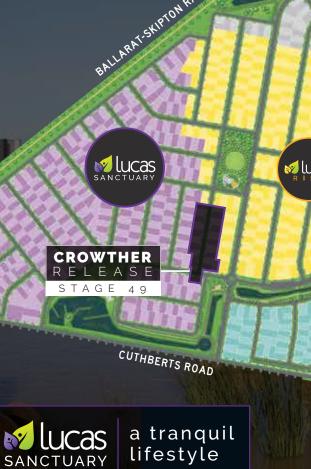

## CROWTHER

stage 49

- RELEASE **HGHLIGHTS**
- Overlooking the beautiful Lucas waterways with pedestrian trails to the Lucas Central Park and Town Centre.
- Within walking distance to Lucas Siena Catholic Primary School and a second P-6 Primary School.
- Homesites range in size from a large 680m² down to a contemporary 330m²
- **⊘** Titles Anticipated 1st Quarter 2021\*