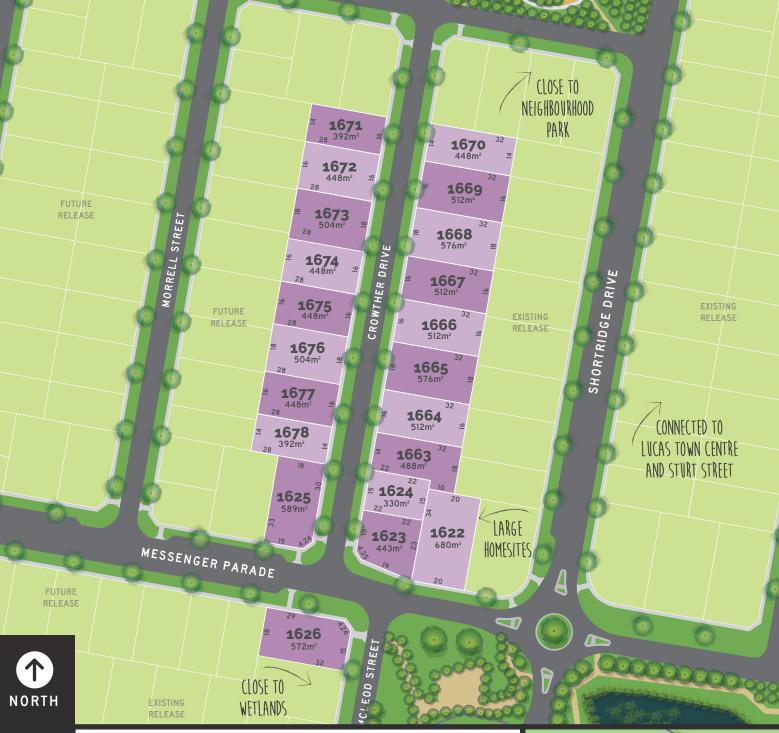

## CROWTHER

stage 49

- RELEASE **HGHLIGHTS**
- Overlooking the beautiful Lucas waterways with pedestrian trails to the Lucas Central Park and Town Centre.
- Within walking distance to Lucas Siena Catholic Primary School and a second P-6 Primary School.
- Homesites range in size from a large 680m² down to a contemporary 330m²
- **⊘** Titles Anticipated 1st Quarter 2021\*