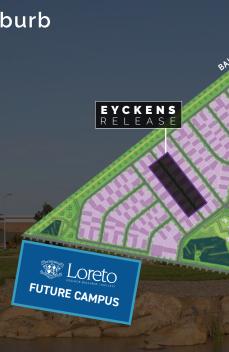

## EYCKENS RELEASE

- Majestic views overlooking the Ballarat-Skipton Rail Trail and close to a beautifully crafted park and wetlands reserve with pedestrian trails to the Lucas Central Park and Town Centre.
- ✓ Located adjacent to the future Loreto College Lucas campus and within walking distance to the Lucas Education Precinct.
- Momesites range in size from a large 640m² down to a contemporary 392m²
- ▼ Titles Anticipated 3<sup>rd</sup> Quarter 2022\*