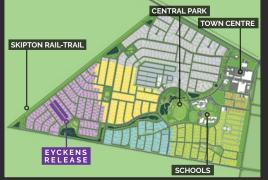

## EYCKENS RELEASE

- Majestic views overlooking the Ballarat-Skipton Rail Trail and close to a beautifully crafted park and wetlands reserve with pedestrian trails to the Lucas Central Park and Town Centre.
- ✓ Located adjacent to the future Loreto College Lucas campus and within walking distance to the Lucas Education Precinct.
- Momesites range in size from a large 640m² down to a contemporary 392m²
- ▼ Titles Anticipated 3<sup>rd</sup> Quarter 2022\*