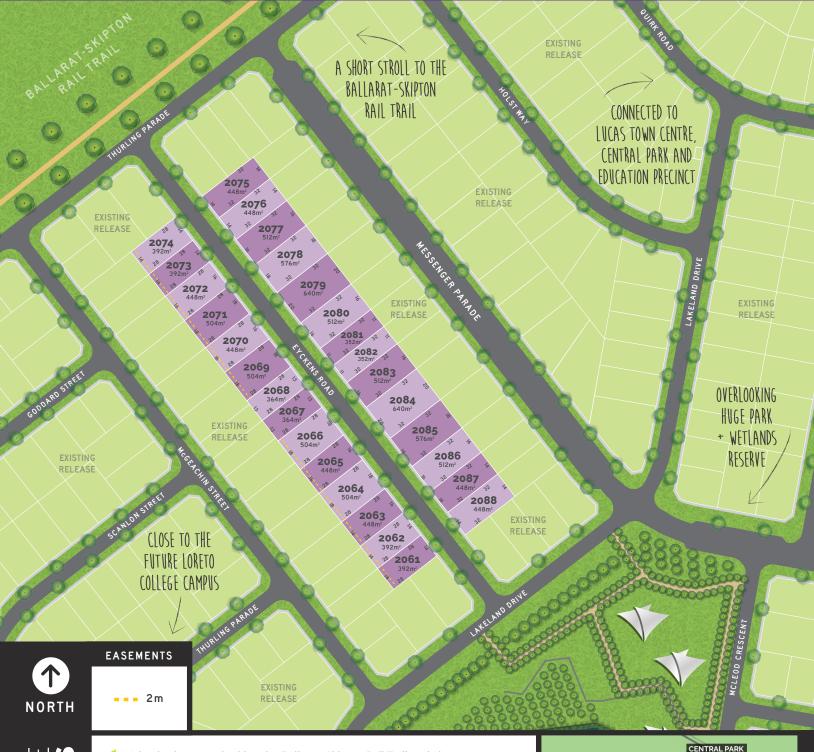

## EYCKENS RELEASE

- Majestic views overlooking the Ballarat-Skipton Rail Trail and close to a beautifully crafted park and wetlands reserve with pedestrian trails to the Lucas Central Park and Town Centre.
- ✓ Located adjacent to the future Loreto College Lucas campus and within walking distance to the Lucas Education Precinct.
- Momesites range in size from a large 640m² down to a contemporary 392m²
- ▼ Titles Anticipated 3<sup>rd</sup> Quarter 2022\*