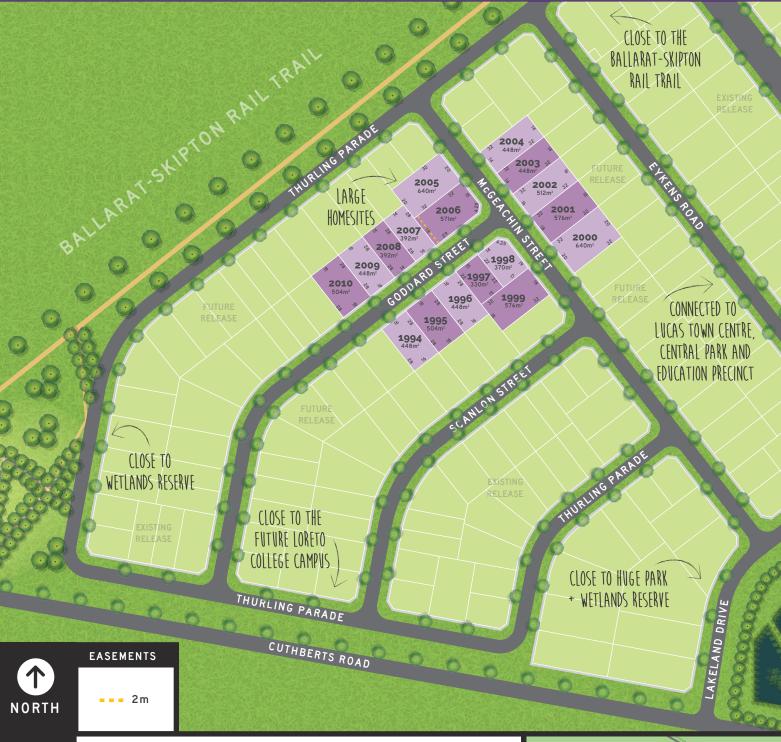

## McGEACHIN RELEASE

- Majestic views overlooking the Ballarat-Skipton Rail Trail and close to a beautifully crafted park and wetlands reserve with pedestrian trails to the Lucas Central Park and Town Centre.
- Within walking distance to Lucas Siena Catholic Primary School and a second P-6 Primary School.
- Momesites range in size from a large 640m² down to a contemporary 330m²
- Titles Anticipated 2<sup>nd</sup> Quarter 2022\*

\*Due to the nature of construction, title dates are subject to change at any time. Contact Integra for further information

OVER 2,000 HOMESITES

9HA LUCAS CENTRAL PARK

2 SCHOOLS ON-SITE

OVER BUSINESSES SHOPS AND BUSINESSES