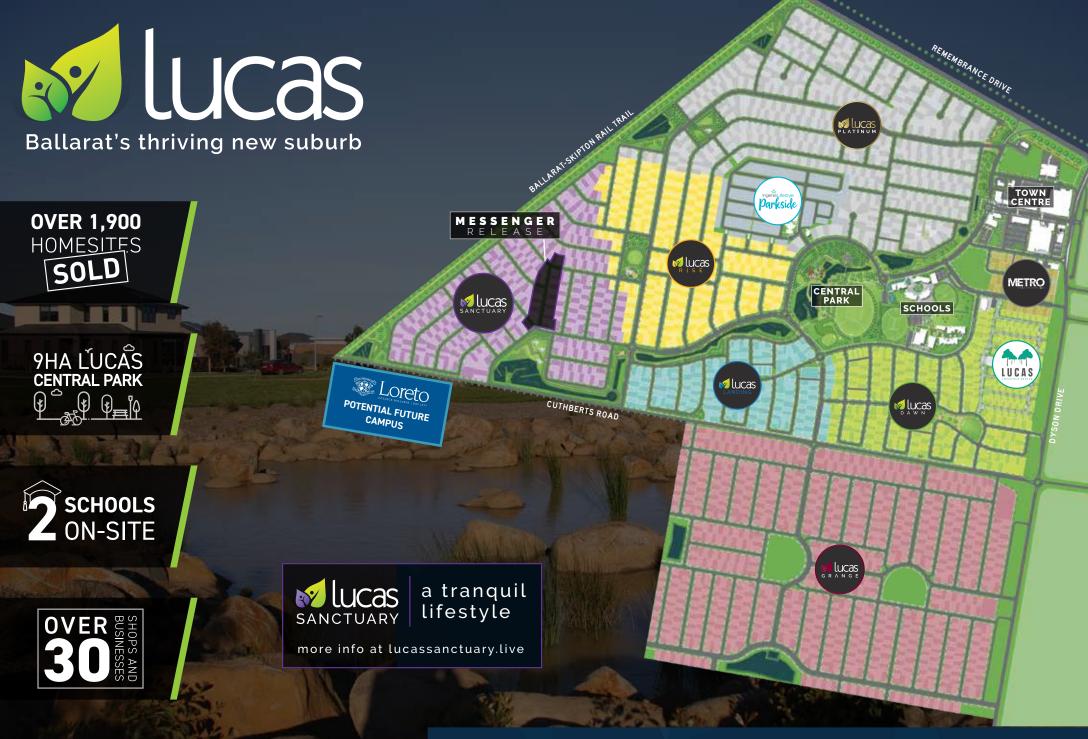

## MESSENGER RELEASE

- Within walking distance to Lucas Siena Catholic Primary School and a second P-6 Primary School.
- Momesites range in size from a large 837m² down to a contemporary 330m²