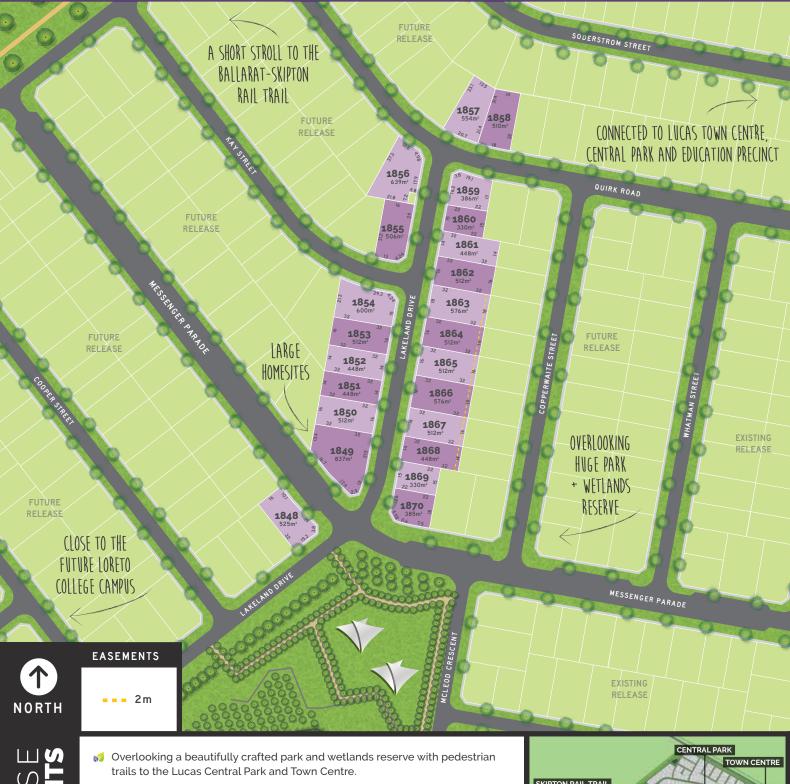

## MESSENGER RELEASE

- Within walking distance to Lucas Siena Catholic Primary School and a second P-6 Primary School.
- Momesites range in size from a large 837m² down to a contemporary 330m²