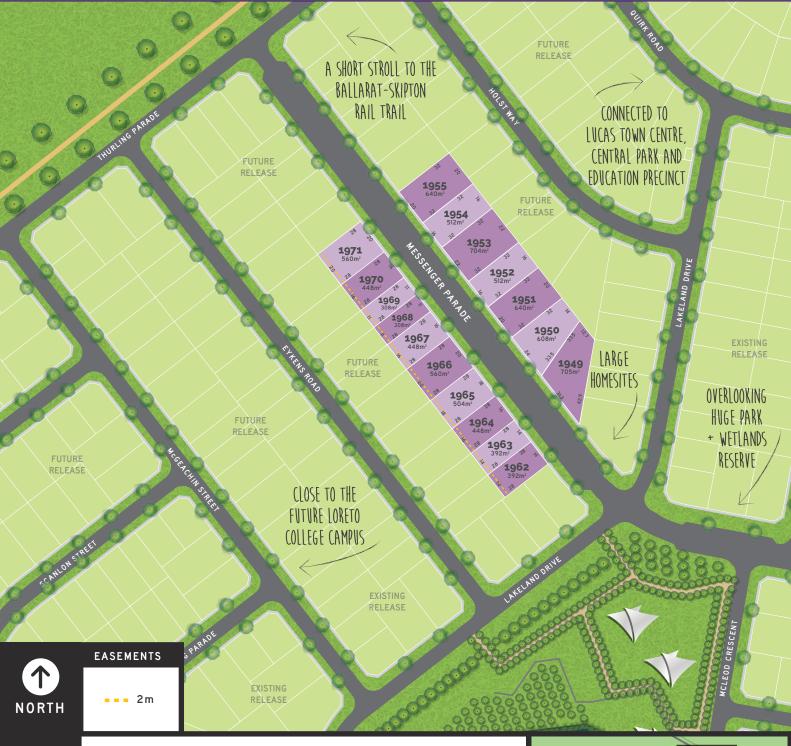

## MESSENGERRELEASE

- R E L E A S E HIGHLIGHTS
- Overlooking a beautifully crafted park and wetlands reserve with pedestrian trails to the Lucas Central Park and Town Centre.
- Within walking distance to Lucas Siena Catholic Primary School and a second P-6 Primary School.
- Momesites range in size from a large 705m² down to a contemporary 308m²

Titles Anticipated 2<sup>nd</sup> Quarter 2022\*

<sup>\*</sup>Due to the nature of construction, title dates are subject to change at any time. Contact Integra for further information