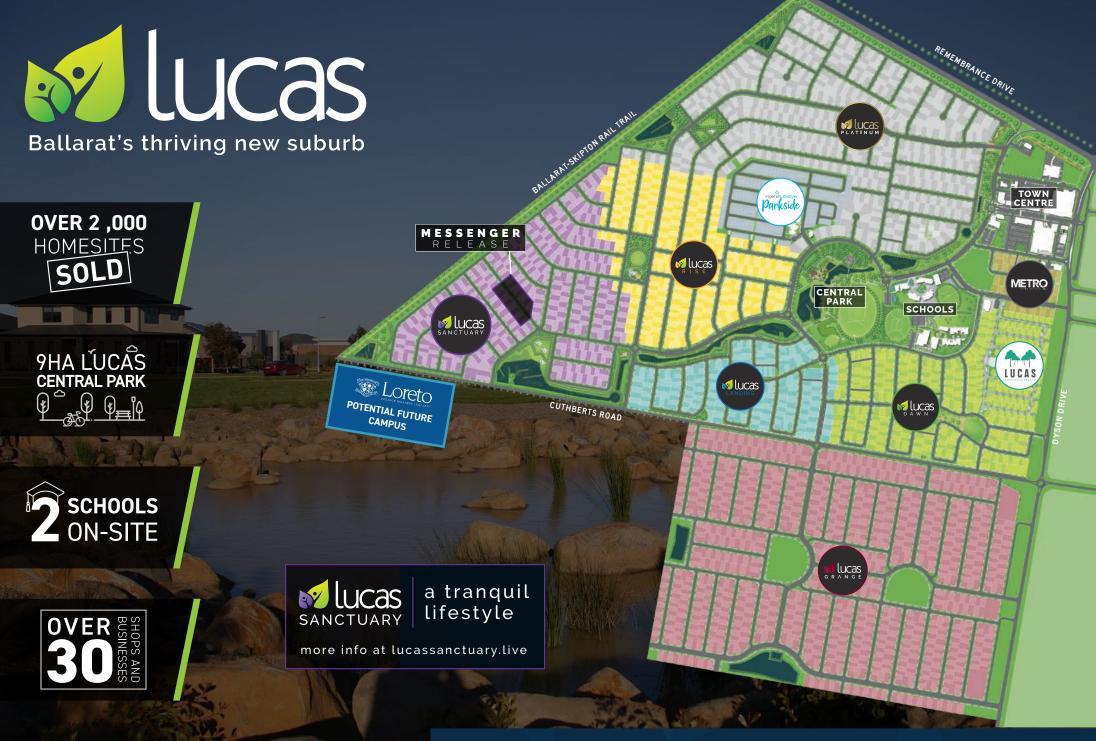

## MESSENGERRELEASE

- R E L E A S E HIGHLIGHTS
- Overlooking a beautifully crafted park and wetlands reserve with pedestrian trails to the Lucas Central Park and Town Centre.
- Within walking distance to Lucas Siena Catholic Primary School and a second P-6 Primary School.
- Momesites range in size from a large 705m² down to a contemporary 308m²