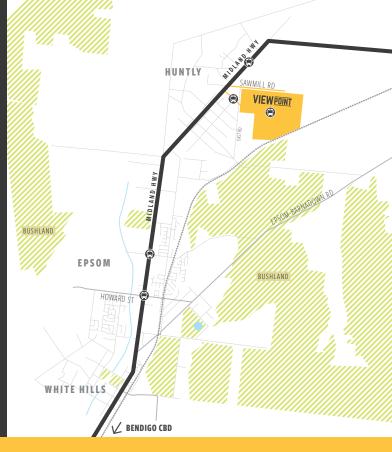

kers RELEASE





- A SHORT WALK TO THE HUNTLY TOWN CENTRE + SHOPS
- LOTS RANGING FROM A LARGE 3106M<sup>2</sup> TO A CONTEMPORARY 490M<sup>2</sup>
- ONLY A 4 MINUTE DRIVE TO THE EPSOM TOWN CENTRE
- TITLES ANTICIPATED 2<sup>nd</sup> Quarter 2021

LEASE

GHT

ШĞ



0

SOLD BY PRD. LAND SALES CALL Tom 0417 532 871

## HUNTLY>BENDIGO







## RURAL LIVING ON THE URBAN FRINGE

Positioned in a quiet bushland setting, discover a place of tree-lined boulevards and native flora and fauna, where majestic parks meet with thriving wetlands, and all are just a stones throw from every home. Whether you are looking for a large home site for luxury family living or a low maintenance allotment, Viewpoint has been designed to provide a range of options to suit a variety of lifestyle needs.

SOLD BY PRD.



LAND SALES CALL Tom 0417 532 871

Prospective purchasers should not rely on the material but should make their own enquires and shall satisfy themselves as to the accuracy of all aspects of the material All images for illustrative purposes only. The material herein is intended as a guide only, no liability for negligence or otherwise is assumed for the material by the Vendor or their opricioal servants or agents.



viewpoint bendigo

Q