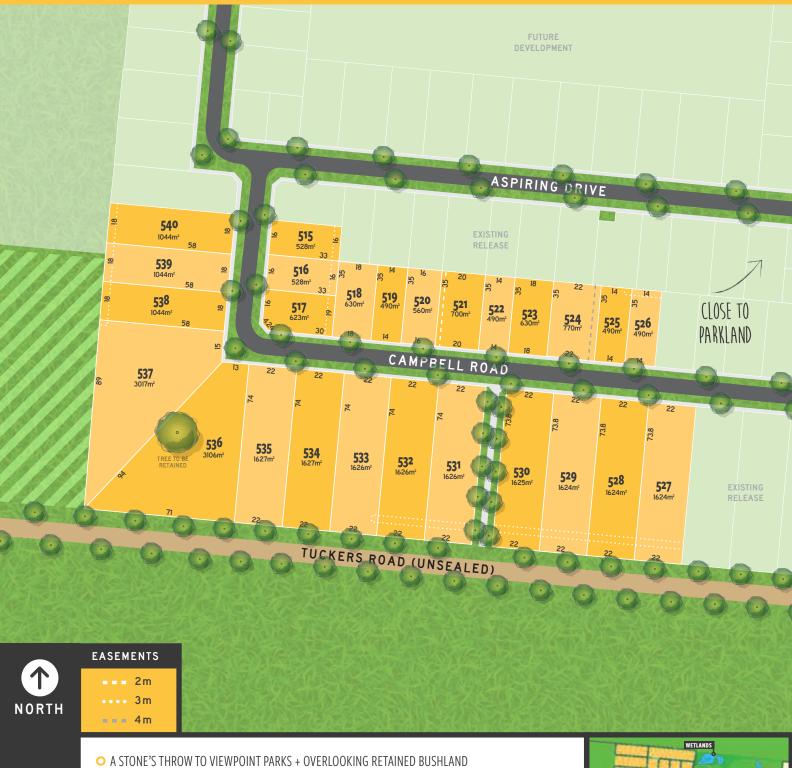

## tuckers RELEASE

- A SHORT WALK TO THE HUNTLY TOWN CENTRE + SHOPS
- LOTS RANGING FROM A LARGE 3106M<sup>2</sup> TO A CONTEMPORARY 490M<sup>2</sup>
- ONLY A 4 MINUTE DRIVE TO THE EPSOM TOWN CENTRE
- TITLES ANTICIPATED 2<sup>nd</sup> Quarter 2021