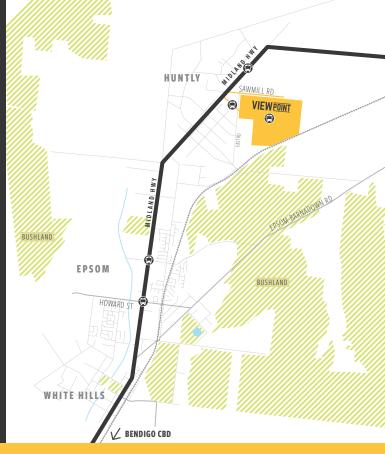

## VIEWPOINT buchanan HUNTLY>BENDIGO RELEASE

- A STONE'S THROW TO VIEWPOINT PARKS + OVERLOOKING RETAINED BUSHLAND
- O A SHORT WALK TO THE HUNTLY TOWN CENTRE + SHOPS
- LOTS RANGING FROM A LARGE 624M<sup>2</sup> TO A CONTEMPORARY 371M<sup>2</sup>
- ONLY A 4 MINUTE DRIVE TO THE EPSOM TOWN CENTRE
- O TITLES ANTICIPATED 1st Quarter 2022