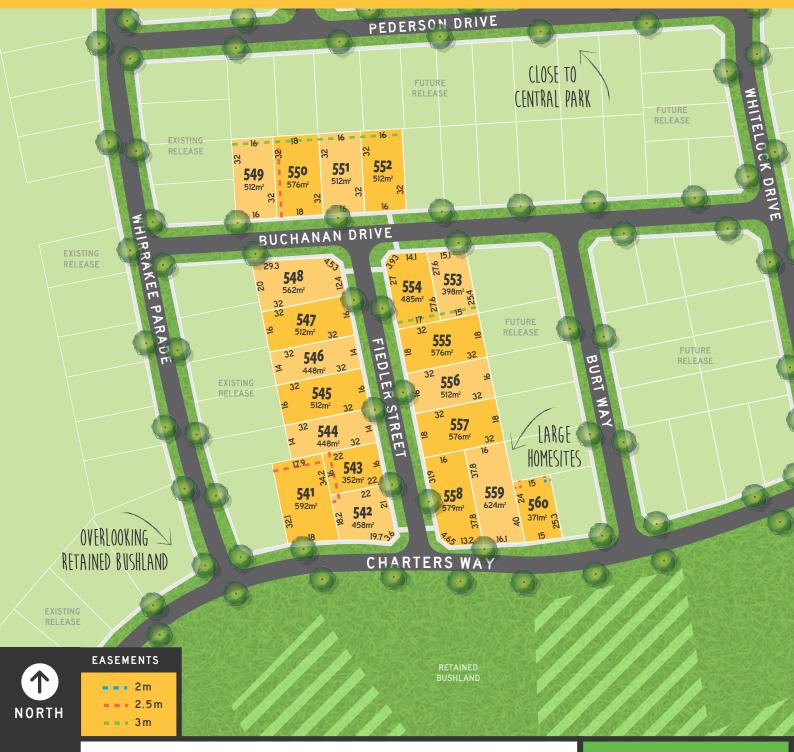

## VIEWPOINT buchanan HUNTLY>BENDIGO RELEASE

- A STONE'S THROW TO VIEWPOINT PARKS + OVERLOOKING RETAINED BUSHLAND
- O A SHORT WALK TO THE HUNTLY TOWN CENTRE + SHOPS
- LOTS RANGING FROM A LARGE 624M<sup>2</sup> TO A CONTEMPORARY 371M<sup>2</sup>
- ONLY A 4 MINUTE DRIVE TO THE EPSOM TOWN CENTRE
- O TITLES ANTICIPATED 1st Quarter 2022

## buchanan RELEASE