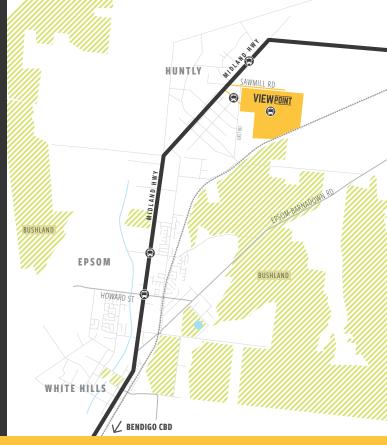

16

- O A STONE'S THROW TO VIEWPOINT PARKS + OVERLOOKING RETAINED BUSHLAND
- O A SHORT WALK TO THE HUNTLY TOWN CENTRE + SHOPS
- O LOTS RANGING FROM A LARGE 701M2 TO A CONTEMPORARY 360M2
- ONLY A 4 MINUTE DRIVE TO THE EPSOM TOWN CENTRE
- O TITLES ANTICIPATED 2nd Quarter 2022