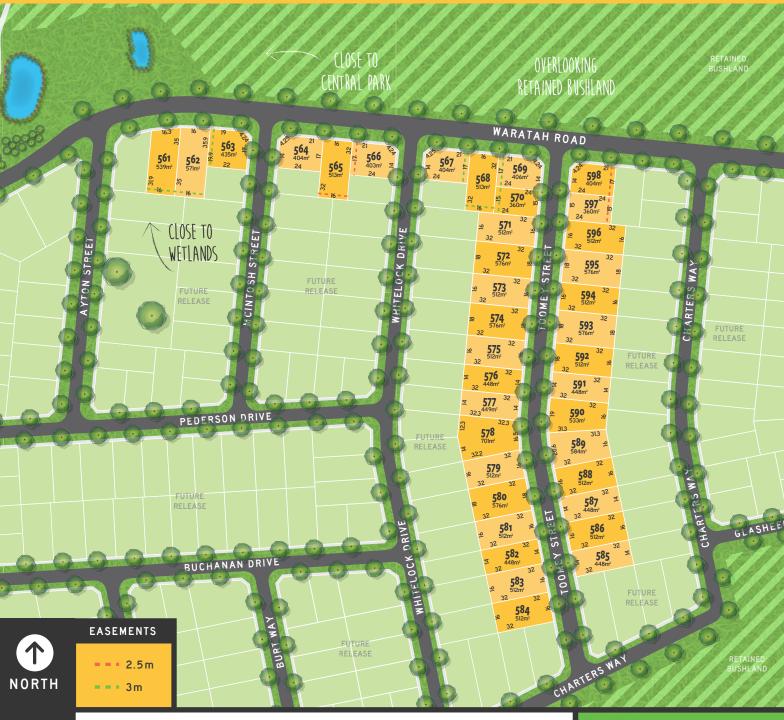

16

- O A STONE'S THROW TO VIEWPOINT PARKS + OVERLOOKING RETAINED BUSHLAND
- O A SHORT WALK TO THE HUNTLY TOWN CENTRE + SHOPS
- O LOTS RANGING FROM A LARGE 701M2 TO A CONTEMPORARY 360M2
- ONLY A 4 MINUTE DRIVE TO THE EPSOM TOWN CENTRE
- O TITLES ANTICIPATED 2nd Quarter 2022

## toomey RELEASE

## RURAL LIVING ON THE URBAN FRINGE

Positioned in a quiet bushland setting, discover a place of tree-lined boulevards and native flora and fauna, where majestic parks meet with thriving wetlands, and all are just a stones throw from every home. Whether you are looking for a large home site for luxury family living or a low maintenance allotment, Viewpoint has been designed to provide a range of options to suit a variety of lifestyle needs.