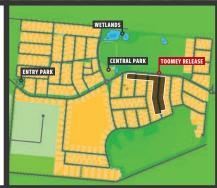

## toomey RELEASE

## RURAL LIVING ON THE URBAN FRINGE

Positioned in a quiet bushland setting, discover a place of tree-lined boulevards and native flora and fauna, where majestic parks meet with thriving wetlands, and all are just a stones throw from every home. Whether you are looking for a large home site for luxury family living or a low maintenance allotment, Viewpoint has been designed to provide a range of options to suit a variety of lifestyle needs.