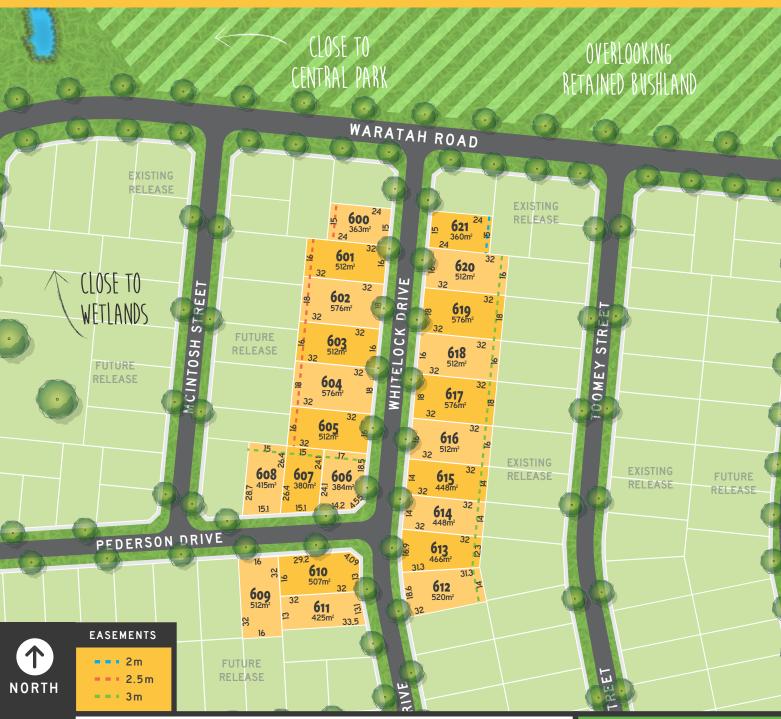

## whitelock RELEASE

- A STONE'S THROW TO VIEWPOINT PARKS + OVERLOOKING RETAINED BUSHLAND
- O A SHORT WALK TO THE HUNTLY TOWN CENTRE + SHOPS
- O LOTS RANGING FROM A CONTEMPORARY 360M2 TO A LARGE 576M2
- ONLY A 4 MINUTE DRIVE TO THE EPSOM TOWN CENTRE
- O TITLES ANTICIPATED 2nd Quarter 2022

## whitelock RELEASE

STAGE 17