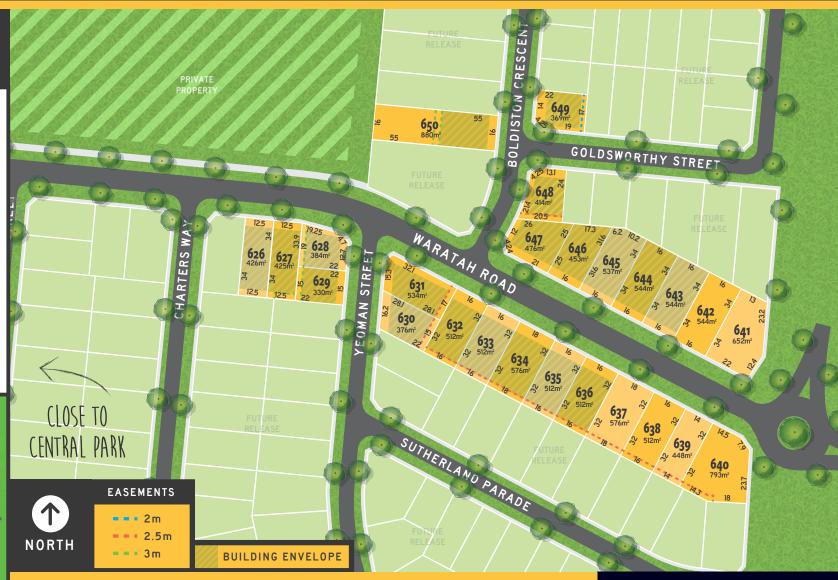

# **YEOMAN**RELEASE

### RELEASE HIGHLIGHTS

- A stone's throw from surrounding parks + bush tracks and trails
- A short walk to the Huntly Town Centre + Shops
- Lots ranging from a contemporary 330m² to a large 880m²
- Only a 4 minute drive to the Epsom Town Centre

## yeoman RELEASE

**STAGE** 18