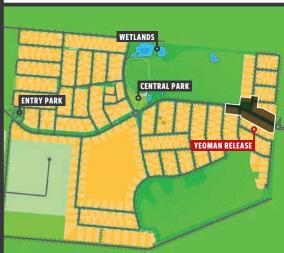

# **YEOMAN**RELEASE

### RELEASE HIGHLIGHTS

- A stone's throw from surrounding parks + bush tracks and trails
- A short walk to the Huntly Town Centre + Shops
- Lots ranging from a contemporary 330m² to a large 880m²
- Only a 4 minute drive to the Epsom Town Centre

#### TITLES ANTICIPATED 4th Quarter 2022

\*Due to the nature of construction, title dates are subject to change at any time. Contact Integra for further information







## yeoman RELEASE

**STAGE** 18



### RURAL LIVING ON THE URBAN FRINGE

Positioned in a quiet bushland setting, discover a place of tree-lined boulevards and native flora and fauna, where majestic parks meet with thriving wetlands, and all are just a stones throw from every home. Whether you are looking for a large home site for luxury family living or a low maintenance allotment, Viewpoint has been designed to provide a range of options to suit a variety of lifestyle needs.





LAND SALES CALL **03 5304 1913**