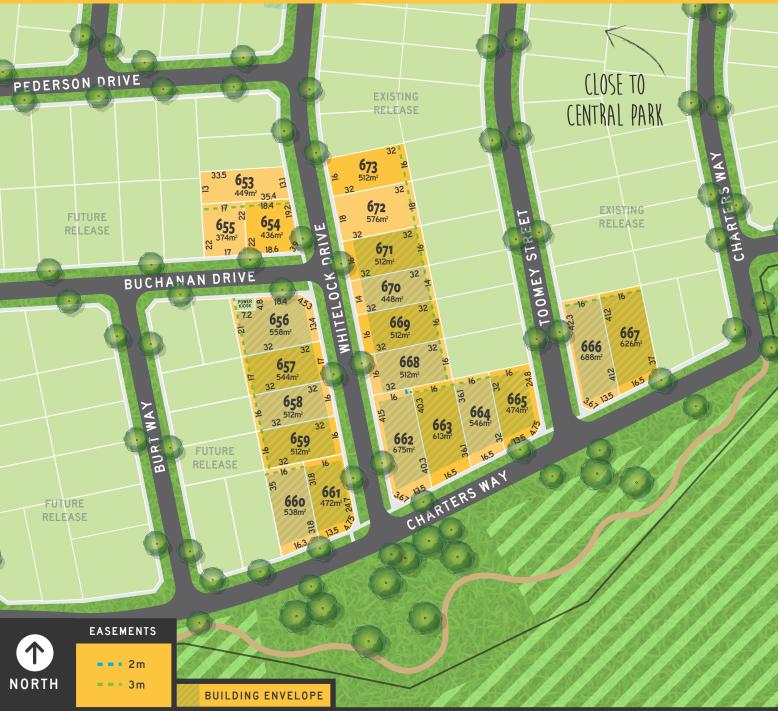

## charters RELEASE

**STAGE** 

- A STONE'S THROW TO VIEWPOINT PARKS + TRAILS
- O A SHORT WALK TO THE HUNTLY TOWN CENTRE + SHOPS
- LOTS RANGING FROM A CONTEMPORARY 374M<sup>2</sup> TO A LARGE 688M<sup>2</sup>
- ONLY A 4 MINUTE DRIVE TO THE EPSOM TOWN CENTRE
- TITLES ANTICIPATED Late 2022/Early 2023

## charters RELEASE

stage 19