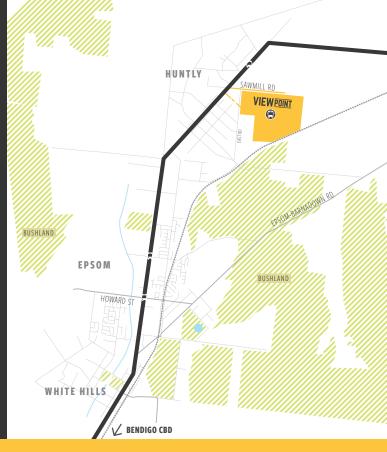

## RURAL LIVING ON THE URBAN FRINGE

Positioned in a quiet bushland setting, discover a place of tree-lined boulevards and native flora and fauna, where majestic parks meet with thriving wetlands, and all are just a stones throw from every home. Whether you are looking for a large home site for luxury family living or a low maintenance allotment, Viewpoint has been designed to provide a range of options to suit a variety of lifestyle needs.