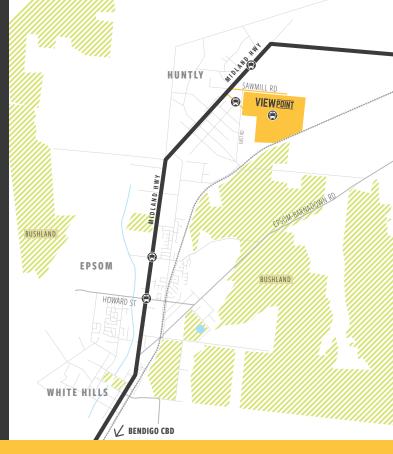

# **VIEW POINT** HUNTLY > BENDIGO

### RURAL LIVING ON THE URBAN FRINGE

Positioned in a quiet bushland setting, discover a place of tree-lined boulevards and native flora and fauna, where majestic parks meet with thriving wetlands, and all are just a stones throw from every home. Whether you are looking for a large home site for luxury family living or a low maintenance allotment, Viewpoint has been designed to provide a range of options to suit a variety of lifestyle needs.