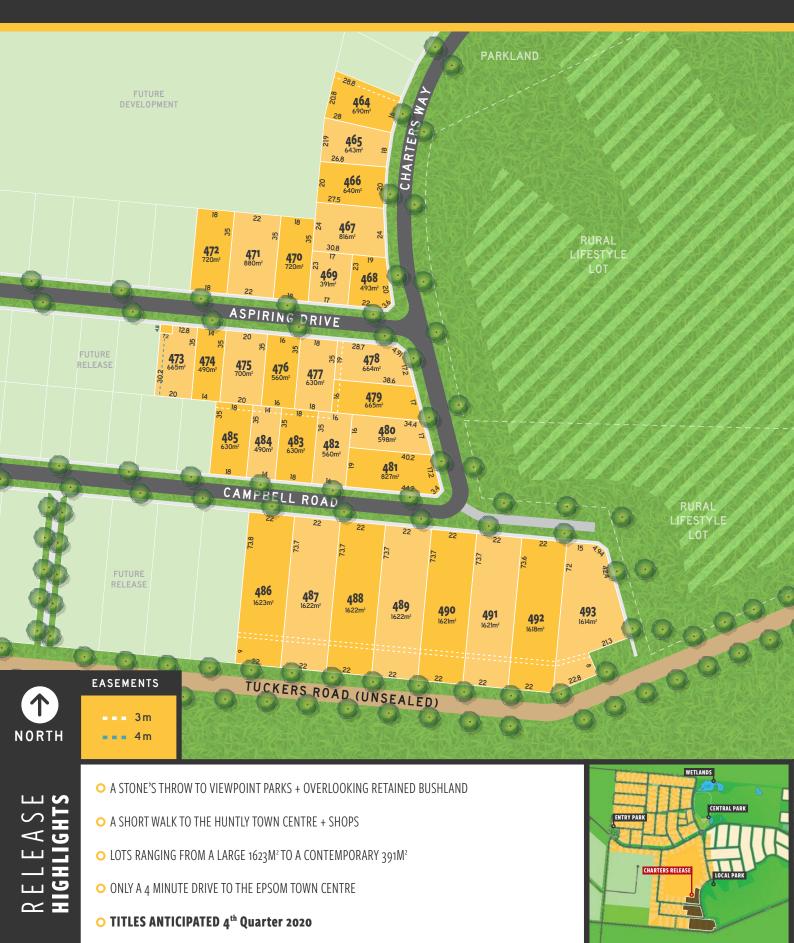

## RURAL LIVING ON THE URBAN FRINGE

Positioned in a quiet bushland setting, discover a place of tree-lined boulevards and native flora and fauna, where majestic parks meet with thriving wetlands, and all are just a stones throw from every home. Whether you are looking for a large home site for luxury family living or a low maintenance allotment, Viewpoint has been designed to provide a range of options to suit a variety of lifestyle needs.