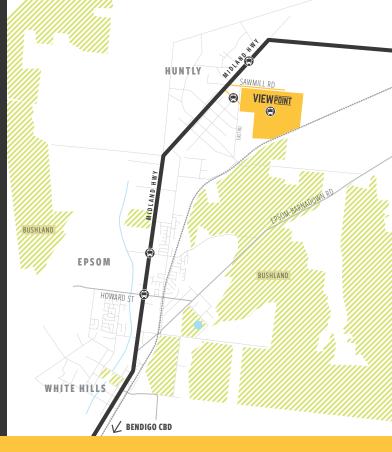

## RURAL LIVING ON THE URBAN FRINGE

Positioned in a quiet bushland setting, discover a place of tree-lined boulevards and native flora and fauna, where majestic parks meet with thriving wetlands, and all are just a stones throw from every home. Whether you are looking for a large home site for luxury family living or a low maintenance allotment, Viewpoint has been designed to provide a range of options to suit a variety of lifestyle needs.