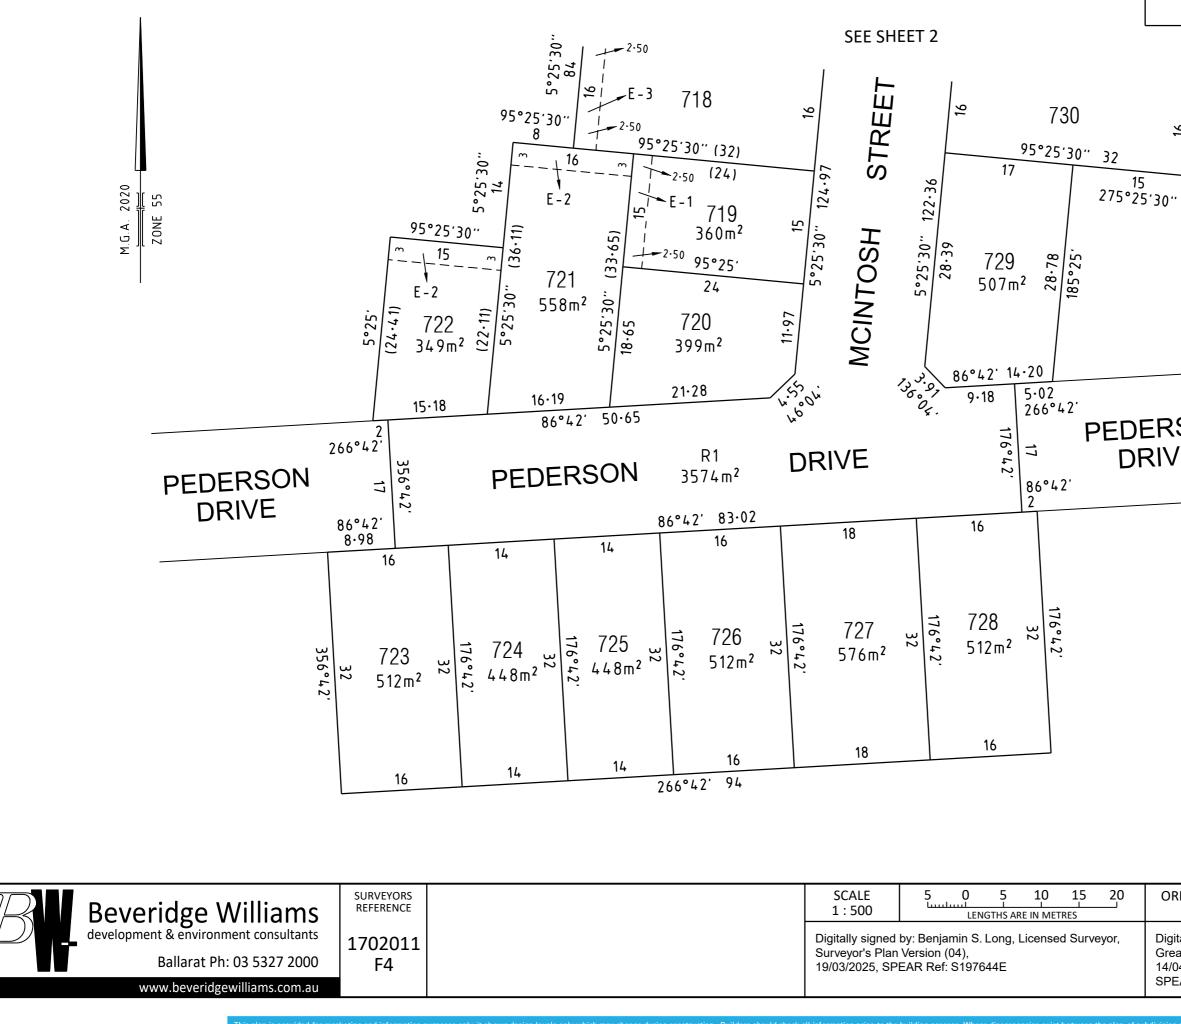

# PEDERSON DRIVE

### ORIGINAL SHEET SIZE: A3

SHEET 3

Digitally signed by: Greater Bendigo City Council 14/04/2025, SPEAR Ref: S197644E

WARNING - This document is a working document in the SPEAR approval process. It is subject to revision and change and therefore should not be relied on. If you have any questions about this document please contact the person from Beveridge Williams & Co Pty Ltd who gave you access to SPEAR / this document. SPEAR Ref: S197644E 14/04/2025 03:28 pm