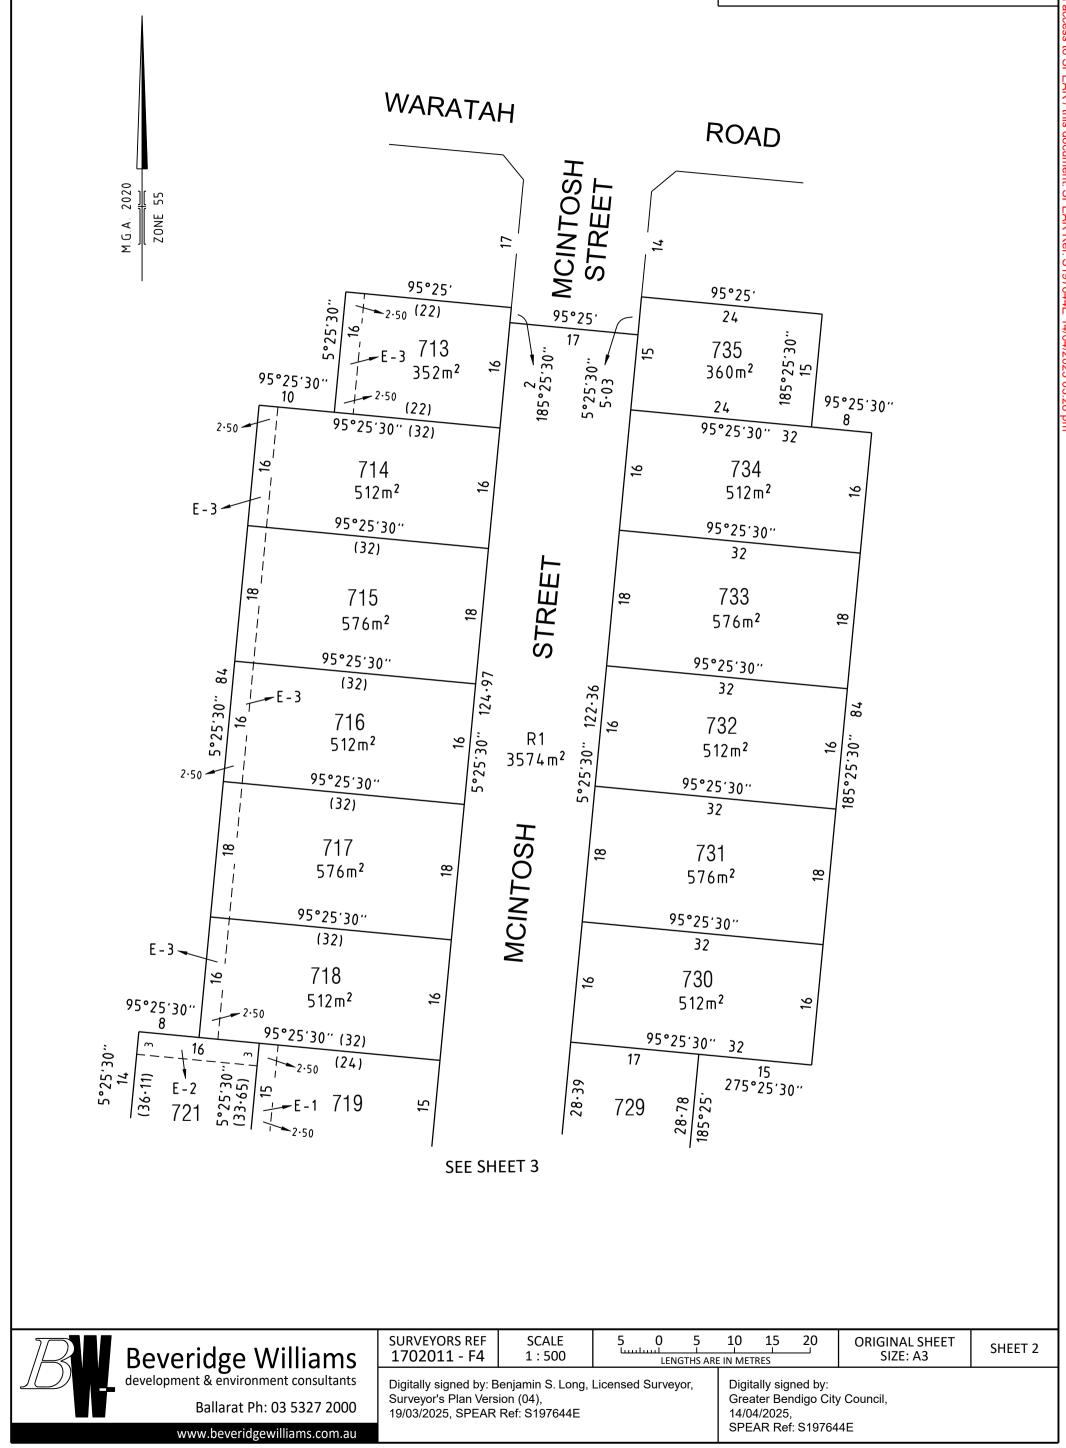

| PLAN OF SUBDIVISION                                                                                           |                               |                                                 |                      | EDITI                                                                                                        | ON 1                                                                                                                                                              | PS 911005L                      |                                  |                                                                               |  |
|---------------------------------------------------------------------------------------------------------------|-------------------------------|-------------------------------------------------|----------------------|--------------------------------------------------------------------------------------------------------------|-------------------------------------------------------------------------------------------------------------------------------------------------------------------|---------------------------------|----------------------------------|-------------------------------------------------------------------------------|--|
| LOCATION OF LAND                                                                                              |                               |                                                 |                      | Council Name: Greater Bendigo City Council                                                                   |                                                                                                                                                                   |                                 |                                  |                                                                               |  |
| PARISH: HUNTLY<br>TOWNSHIP: —                                                                                 |                               |                                                 |                      |                                                                                                              | Council Reference Number: SC/903/2020/8<br>Planning Permit Reference: DS/903/2020<br>SPEAR Reference Number: S197644E                                             |                                 |                                  |                                                                               |  |
| SECTION:                                                                                                      |                               |                                                 |                      | Certification                                                                                                |                                                                                                                                                                   |                                 |                                  |                                                                               |  |
| CROWN ALLO                                                                                                    | TMENT:                        | <br>3 <sup>D</sup> (PART) & 5 (PAR <sup>-</sup> | Т)                   |                                                                                                              | This plan is certified under section 11 (7) of the Subdivision Act 1988<br>Date of original certification under section 6 of the Subdivision Act 1988: 01/11/2022 |                                 |                                  |                                                                               |  |
| CROWN PORTION: —                                                                                              |                               |                                                 |                      | Public Open Space                                                                                            |                                                                                                                                                                   |                                 |                                  |                                                                               |  |
| TITLE REFERENCE: VOL.12360 FOL.207                                                                            |                               |                                                 |                      | A requirement for public open space under section 18 or 18A of the Subdivision Act 1988<br>has not been made |                                                                                                                                                                   |                                 |                                  |                                                                               |  |
| LAST PLAN REFERENCE:PS 846156Y ( LOT F4POSTAL ADDRESS:PEDERSON DRIVE(at time of subdivision)HUNTLY, VIC, 3551 |                               |                                                 | 4)                   |                                                                                                              | Digitally signed                                                                                                                                                  | by: Kirstin Garr                | er for Greater Bendigo C         | ity Council on 14/04/2025                                                     |  |
| MGA CO-ORD<br>(of approx centre<br>in plan)                                                                   | ofland                        | E: 263 390<br>N: 5 939 160                      | ZONE: 55<br>GDA 2020 |                                                                                                              |                                                                                                                                                                   |                                 |                                  |                                                                               |  |
| V                                                                                                             | ESTING OF                     | ROADS AND/OR RI                                 | ESERVES              |                                                                                                              | NOTATIONS                                                                                                                                                         |                                 |                                  |                                                                               |  |
| IDENTIFIER COUNCIL/BODY ROAD R1 CITY OF GREATER                                                               |                               | -                                               |                      |                                                                                                              |                                                                                                                                                                   | 2 (INCLUSIVE)<br>ROM THIS PLAN. |                                  |                                                                               |  |
|                                                                                                               |                               |                                                 |                      | OTHER PURPOSES OF THIS PLAN                                                                                  |                                                                                                                                                                   |                                 |                                  |                                                                               |  |
|                                                                                                               |                               |                                                 |                      |                                                                                                              | A.) CREATIC                                                                                                                                                       | ON OF A RES                     | STRICTION AS SHO                 | WN ON SHEET 4.                                                                |  |
|                                                                                                               |                               |                                                 |                      |                                                                                                              |                                                                                                                                                                   |                                 |                                  | ELINES OR ANCILLARY<br>56Y THAT IS WITHIN                                     |  |
|                                                                                                               |                               | NOTATIONS                                       |                      |                                                                                                              |                                                                                                                                                                   |                                 |                                  | OF THAT PART OF THE<br>& DRAINAGE EASEMENT                                    |  |
| DEPTH LIMITATION: CROWN ALLOTMENT 3D - NIL<br>CROWN ALLOTMENT 5 - 15.24m                                      |                               |                                                 |                      | E-2 ON PS846156Y THAT IS WITHIN LOTS 713 TO 718 (INCLUSIVE)<br>ON THIS PLAN.                                 |                                                                                                                                                                   |                                 |                                  |                                                                               |  |
| SURVEY:                                                                                                       | ton survey (Se                | e PS82802411)                                   |                      |                                                                                                              | GROUN                                                                                                                                                             | DS FOR REM                      | NOVAL                            |                                                                               |  |
| This plan is based on survey. (See PS828024U)<br><b>STAGING:</b><br>This is not a staged subdivision.         |                               |                                                 |                      | AGREEMENT OF ALL INTERESTED PARTIES<br>SUBDIVISION ACT 1988 SECTION 6(1)(k)(iv)                              |                                                                                                                                                                   |                                 |                                  |                                                                               |  |
| Planning Permit N<br>This survey has b<br>In Proclaimed Sur                                                   | een connected                 | to permanent marks No(s).<br>HUNTLY 15, 16, 26  |                      |                                                                                                              | WITHIN ROA<br>REGISTRATIC                                                                                                                                         | D R1 ON TH                      | IIS PLAN ARE EXTIN               | 6156Y CONTAINED<br>NGUISHED UPON THE<br>PROVISIONS OF SCHEDULE 5<br>ACT 2004. |  |
|                                                                                                               |                               |                                                 | EAS                  | SEMENT II                                                                                                    | NFORMATIC                                                                                                                                                         | ON                              |                                  |                                                                               |  |
| LEGEND: A - Ap                                                                                                | purtenant Ease                | ement E - Encumbering Ea                        | asement R ·          | - Encumberin                                                                                                 | g Easement (Roa                                                                                                                                                   | d)                              |                                  |                                                                               |  |
| Easement<br>Reference                                                                                         |                               | Purpose                                         | Width<br>(Metres)    | о                                                                                                            | rigin                                                                                                                                                             |                                 | Land Benefited/In Favour Of      |                                                                               |  |
| E-1 & E-2                                                                                                     | PIPELINES O                   | OR ANCILLARY PURPOSES                           | SEE DIAG             | PS846156Y - SECTION 136<br>OF THE WATER ACT 1989                                                             |                                                                                                                                                                   |                                 | COLIBAN REGION WATER CORPORATION |                                                                               |  |
| E-2                                                                                                           |                               | DRAINAGE                                        | 3                    | PS 846156Y                                                                                                   |                                                                                                                                                                   |                                 | CITY OF GREATER BENDIGO          |                                                                               |  |
| E-3                                                                                                           | PIPELINES O                   | OR ANCILLARY PURPOSES                           | 2.50                 |                                                                                                              | - SECTION 136<br>ATER ACT 1989 COLIBAN REGION WATER CORPORATION                                                                                                   |                                 | ATER CORPORATION                 |                                                                               |  |
|                                                                                                               |                               |                                                 |                      |                                                                                                              |                                                                                                                                                                   |                                 |                                  |                                                                               |  |
|                                                                                                               | <b>Run</b> Beveridge Williams |                                                 | FILE REF: 1          | 1702011 - F4                                                                                                 |                                                                                                                                                                   | ORIGINAL SHEET<br>SIZE: A3      | SHEET 1 OF 4                     |                                                                               |  |
|                                                                                                               | development &                 | environment consultants                         |                      |                                                                                                              | n S. Long, License                                                                                                                                                | d Surveyor,                     |                                  |                                                                               |  |
| Ballarat ph : 03 5327 2000 Surveyor's Plan<br>19/03/2025, SP                                                  |                               |                                                 |                      | lan Version (04<br>SPEAR Ref: S                                                                              |                                                                                                                                                                   |                                 |                                  |                                                                               |  |

| E-3          | PIPELINES OR ANCILLARY PURPOSES       | 2.50      | THIS PLAN - SECTION 136<br>OF THE WATER ACT 1989 |             | COLIBAN REGION WA          | TER CORPORATION |
|--------------|---------------------------------------|-----------|--------------------------------------------------|-------------|----------------------------|-----------------|
| $\mathbb{R}$ | Beveridge Williams                    | SURVEYORS | FILE REF: 1702011 - F4                           |             | ORIGINAL SHEET<br>SIZE: A3 | SHEET 1 OF 4    |
|              | development & environment consultants |           | ed by: Benjamin S. Long, License                 | d Surveyor, |                            |                 |
|              | Ballarat ph : 03 5327 2000            |           | lan Version (04),<br>SPEAR Ref: S197644E         |             |                            |                 |
|              | www.beveridgewilliams.com.au          |           |                                                  |             |                            |                 |