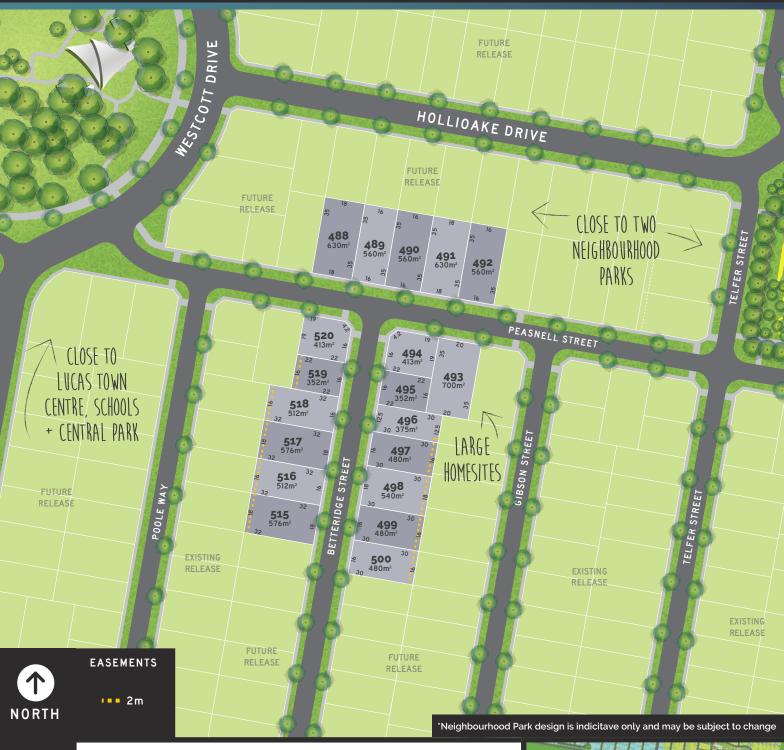

## BETTERIDGE RELEASE 1

- ✓ Lucas Parkside features some of Ballarat's biggest homesites with options that feature wider frontages and longer depths than normal and positioned close to two large neighbourhood parks.
- M Intimately linked to the Lucas Central Park and Town Centre via pedestrian and cycling trails.
- Close to Lucas Siena Catholic Primary School and Lucas Primary School.
- M This release features homesites that range in size from a large 700m² down to a contemporary 352m<sup>2</sup>
- Titles Anticipated 1st Quarter 2024\* \*Due to the nature of construction, title dates are subject to change at any time. Contact Integra for further information