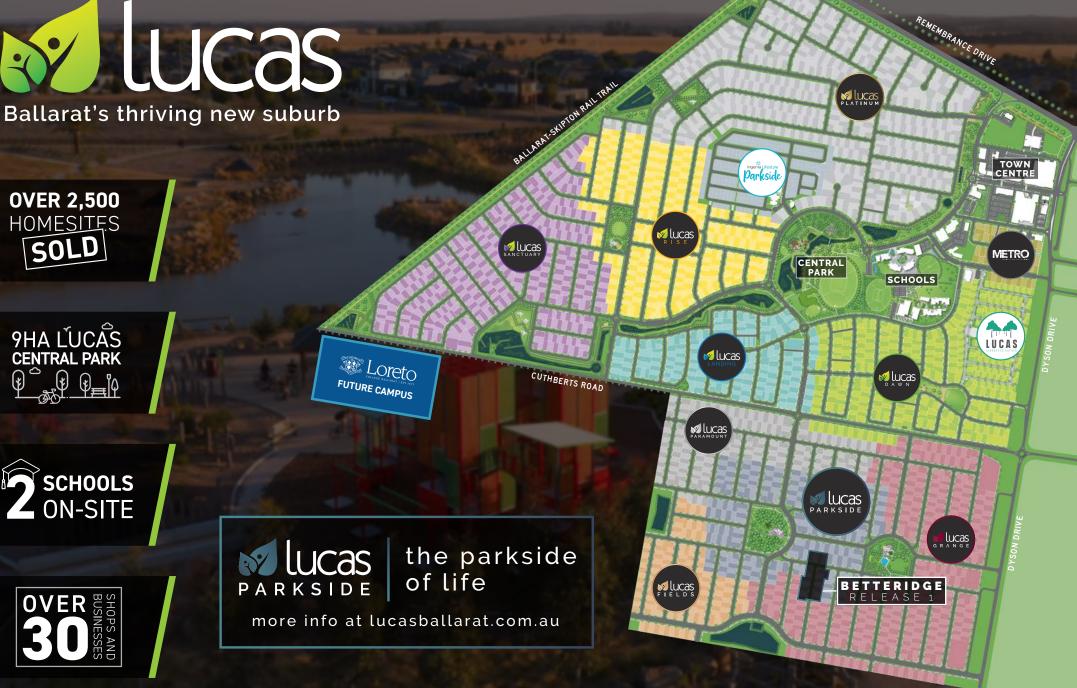

## BETTERIDGE RELEASE 1

- ✓ Lucas Parkside features some of Ballarat's biggest homesites with options that feature wider frontages and longer depths than normal and positioned close to two large neighbourhood parks.
- M Intimately linked to the Lucas Central Park and Town Centre via pedestrian and cycling trails.
- Close to Lucas Siena Catholic Primary School and Lucas Primary School.
- M This release features homesites that range in size from a large 700m² down to a contemporary 352m<sup>2</sup>
- Titles Anticipated 1st Quarter 2024\* \*Due to the nature of construction, title dates are subject to change at any time. Contact Integra for further information

**OVER 2,500** HOMESITES