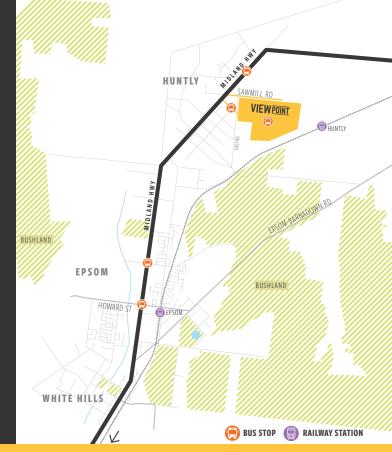

## meintosh

- A STONE'S THROW TO VIEWPOINT PARKS + OVERLOOKING RETAINED BUSHLAND
- O A SHORT WALK TO THE HUNTLY TOWN CENTRE + SHOPS
- LOTS RANGING FROM A LARGE 576M2TO A CONTEMPORARY 349M2
- ONLY A 4 MINUTE DRIVE TO THE EPSOM TOWN CENTRE
- O TITLES ANTICIPATED 1st Quarter 2024

## RURAL LIVING ON THE URBAN FRINGE

Positioned in a quiet bushland setting, discover a place of tree-lined boulevards and native flora and fauna, where majestic parks meet with thriving wetlands, and all are just a stones throw from every home. Whether you are looking for a large home site for luxury family living or a low maintenance allotment, Viewpoint has been designed to provide a range of options to suit a variety of lifestyle needs.