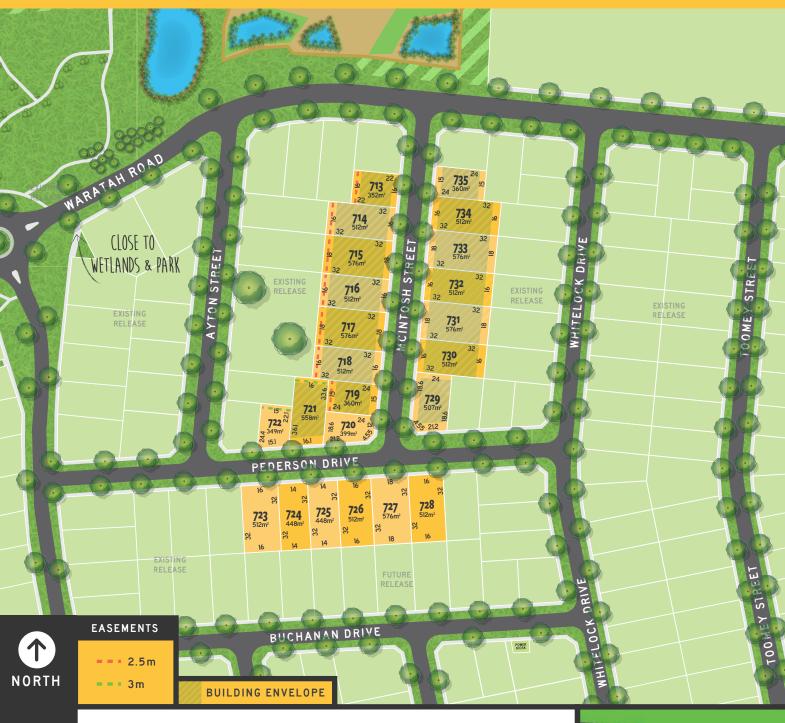

## meintosh

- A STONE'S THROW TO VIEWPOINT PARKS + OVERLOOKING RETAINED BUSHLAND
- O A SHORT WALK TO THE HUNTLY TOWN CENTRE + SHOPS
- LOTS RANGING FROM A LARGE 576M2TO A CONTEMPORARY 349M2
- ONLY A 4 MINUTE DRIVE TO THE EPSOM TOWN CENTRE
- O TITLES ANTICIPATED 1st Quarter 2024

## meintosh