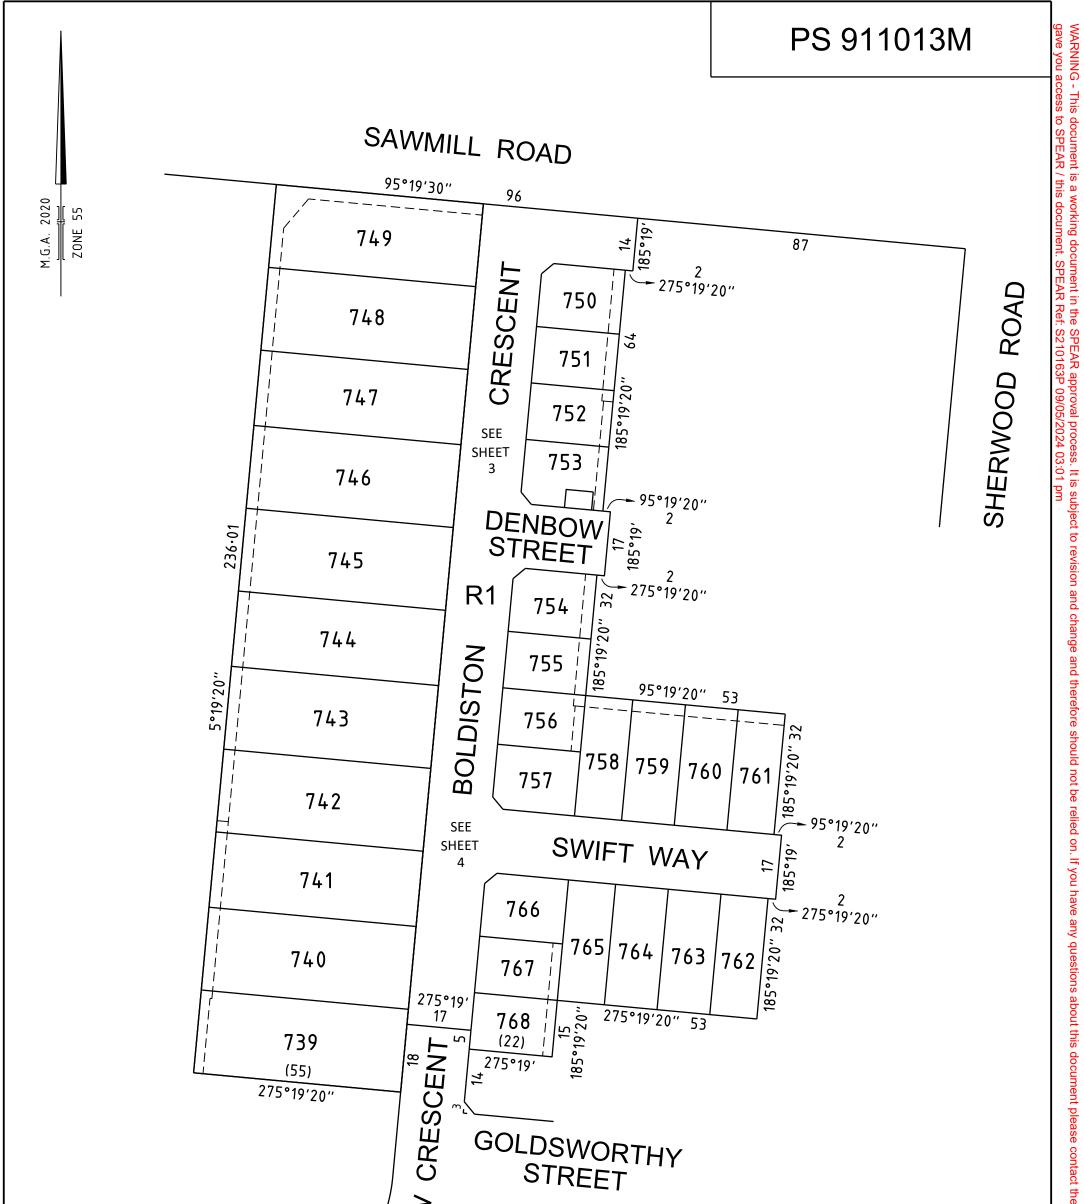

|                                                                                    | PLAN OF SUBDIVISION                   |                                                                                                                                              |                                                                                                                                   |                                                                                                                         | EDITION 1 PS 911013M                                                                                                                                  |             |                                                                                                       |                                                                         |  |
|------------------------------------------------------------------------------------|---------------------------------------|----------------------------------------------------------------------------------------------------------------------------------------------|-----------------------------------------------------------------------------------------------------------------------------------|-------------------------------------------------------------------------------------------------------------------------|-------------------------------------------------------------------------------------------------------------------------------------------------------|-------------|-------------------------------------------------------------------------------------------------------|-------------------------------------------------------------------------|--|
| LOCATION OF LAND                                                                   |                                       |                                                                                                                                              |                                                                                                                                   |                                                                                                                         | Council Name: Greater Bendigo City Council                                                                                                            |             |                                                                                                       |                                                                         |  |
| PARISH:                                                                            | HUNTLY                                |                                                                                                                                              |                                                                                                                                   | Council Reference Number: SC/903/2020/9/B<br>Planning Permit Reference: DS/903/2020<br>SPEAR Reference Number: S210163P |                                                                                                                                                       |             |                                                                                                       |                                                                         |  |
| TOWNSHIP:                                                                          |                                       | 22                                                                                                                                           |                                                                                                                                   |                                                                                                                         | Certification                                                                                                                                         |             |                                                                                                       |                                                                         |  |
|                                                                                    |                                       |                                                                                                                                              |                                                                                                                                   | This plan is certified under section 6 of the Subdivision Act 1988                                                      |                                                                                                                                                       |             |                                                                                                       |                                                                         |  |
| CROWN ALLOTMENT: 3 <sup>A</sup> (PART) & 3 <sup>C</sup> (PART)<br>CROWN PORTION: — |                                       |                                                                                                                                              |                                                                                                                                   |                                                                                                                         | Public Open Space                                                                                                                                     |             |                                                                                                       |                                                                         |  |
| TITLE REFERENCE: VOL.12360 FOL.212                                                 |                                       |                                                                                                                                              |                                                                                                                                   |                                                                                                                         | A requirement for public open space under section 18 or 18A of the Subdivision Act 1988 has not been made                                             |             |                                                                                                       |                                                                         |  |
| LAST PLAN REFERENCE: PS846156Y (LOT G3)                                            |                                       |                                                                                                                                              | Digitally signed by: Kirstin Garner for Greater Bendigo City Council on 09/05/2024                                                |                                                                                                                         |                                                                                                                                                       |             |                                                                                                       |                                                                         |  |
| POSTAL ADDF<br>(at me of subdivi                                                   |                                       | SAWMILL ROAD<br>HUNTLY, VIC, 3551                                                                                                            |                                                                                                                                   |                                                                                                                         |                                                                                                                                                       |             |                                                                                                       |                                                                         |  |
| <b>MGA CO-ORD</b><br>(of approx centre<br>in plan)                                 |                                       | E: 263 800<br>N: 5 939 400                                                                                                                   | ZONE: 55<br>GDA 2020                                                                                                              |                                                                                                                         |                                                                                                                                                       |             |                                                                                                       |                                                                         |  |
|                                                                                    |                                       | ROADS AND/OR RE                                                                                                                              |                                                                                                                                   |                                                                                                                         |                                                                                                                                                       |             | NOTATIONS                                                                                             |                                                                         |  |
| IDENTIFIE<br>ROAD R1                                                               |                                       |                                                                                                                                              | <u>.</u>                                                                                                                          |                                                                                                                         |                                                                                                                                                       |             | 8 (INCLUSIVE)<br>ROM THIS PLAN.                                                                       |                                                                         |  |
| ROAD R                                                                             |                                       | CITY OF GREATEF<br>POWERCOR AUS                                                                                                              |                                                                                                                                   |                                                                                                                         |                                                                                                                                                       |             |                                                                                                       |                                                                         |  |
|                                                                                    |                                       |                                                                                                                                              |                                                                                                                                   |                                                                                                                         | OTHER PUR                                                                                                                                             | POSE OF PL  | AN                                                                                                    |                                                                         |  |
|                                                                                    |                                       |                                                                                                                                              |                                                                                                                                   |                                                                                                                         |                                                                                                                                                       |             | TIONS AS SHOWN (                                                                                      | ON SHEETS 6 & 7.                                                        |  |
|                                                                                    | I                                     | NOTATIONS                                                                                                                                    |                                                                                                                                   |                                                                                                                         |                                                                                                                                                       |             |                                                                                                       |                                                                         |  |
| DEPTH LIMITATI                                                                     | ON: 15.24m                            |                                                                                                                                              |                                                                                                                                   |                                                                                                                         | OTHER PURPOSE OF PLAN<br>REMOVAL OF THAT PART OF THE PIPELINES OR ANCILLARY                                                                           |             |                                                                                                       |                                                                         |  |
| SURVEY:                                                                            | d on curvey S                         | 00000111                                                                                                                                     |                                                                                                                                   |                                                                                                                         | PURPOSES                                                                                                                                              | EASEMENT    | E-1 ON PS846156Y                                                                                      |                                                                         |  |
| This plan is based<br><b>STAGING:</b>                                              | a on survey. Se                       | £ 258280240.                                                                                                                                 |                                                                                                                                   |                                                                                                                         |                                                                                                                                                       | N THIS PLAN |                                                                                                       |                                                                         |  |
| This is not a stag                                                                 |                                       |                                                                                                                                              |                                                                                                                                   |                                                                                                                         | GROUNDS I                                                                                                                                             |             | <u>/AL</u><br>L INTERESTED PART                                                                       |                                                                         |  |
| -                                                                                  |                                       | Planning Permit No. DS/903/2020                                                                                                              |                                                                                                                                   |                                                                                                                         |                                                                                                                                                       |             |                                                                                                       | רובכ                                                                    |  |
| F302002+0 1103 -                                                                   | · · · · · · · · · · · · · · · · · · · | d to normanent marks No(s)                                                                                                                   | BAGSHOT 1                                                                                                                         | 7 <b>R</b> . 19                                                                                                         | SUBDIVISIC                                                                                                                                            | -           | B SECTION 6(1)(k)(iv                                                                                  | -                                                                       |  |
|                                                                                    |                                       | d to permanent marks No(s)<br>HUNTLY 15, 16, 26                                                                                              |                                                                                                                                   |                                                                                                                         | SUBDIVISIC                                                                                                                                            | -           | -                                                                                                     | -                                                                       |  |
| In Proclaimed Su                                                                   |                                       | HUNTLY 15, 16, 26                                                                                                                            |                                                                                                                                   |                                                                                                                         | SUBDIVISIC                                                                                                                                            | -           | -                                                                                                     | -                                                                       |  |
| In Proclaimed Su                                                                   |                                       | HUNTLY 15, 16, 26                                                                                                                            |                                                                                                                                   |                                                                                                                         | SUBDIVISIC                                                                                                                                            | -           | -                                                                                                     | -                                                                       |  |
| In Proclaimed Su                                                                   |                                       | HUNTLY 15, 16, 26                                                                                                                            | , 73, 76 & XHI                                                                                                                    | U16/1.                                                                                                                  | SUBDIVISIC                                                                                                                                            | ON ACT 1988 | -                                                                                                     | -                                                                       |  |
|                                                                                    | urvey Area No.                        | HUNTLY 15, 16, 26                                                                                                                            | , 73, 76 & XHI<br>EAS                                                                                                             | U16/1.<br>SEMENT IN                                                                                                     | NFORMATIC                                                                                                                                             | ON ACT 1988 | -                                                                                                     | -                                                                       |  |
| .EGEND: A - Ap<br>Easement                                                         | urvey Area No.                        | HUNTLY 15, 16, 26                                                                                                                            | , 73, 76 & XHI<br>EAS<br>asement R -<br>Width                                                                                     | U16/1.<br>SEMENT IN<br>Encumbering                                                                                      | <b>NFORMATIC</b><br>g Easement (Roa                                                                                                                   | ON ACT 1988 | 8 SECTION 6(1)(k)(iv                                                                                  | v)                                                                      |  |
| .EGEND: A - Ap                                                                     | urvey Area No.                        | HUNTLY 15, 16, 26                                                                                                                            | , 73, 76 & XHI<br><b>EAS</b><br>asement R -                                                                                       | U16/1.<br>SEMENT IN<br>Encumbering                                                                                      | NFORMATIC                                                                                                                                             | ON ACT 1988 | -                                                                                                     | v)                                                                      |  |
| .EGEND: A - Ap<br>Easement                                                         | urvey Area No.                        | HUNTLY 15, 16, 26                                                                                                                            | , 73, 76 & XHI<br>EAS<br>asement R -<br>Width                                                                                     | U16/1.<br>EMENT IN<br>Encumbering<br>OI<br>PS846156Y-                                                                   | <b>NFORMATIC</b><br>g Easement (Roa                                                                                                                   | ON ACT 1988 | 8 SECTION 6(1)(k)(iv                                                                                  | <b>v)</b><br>/In Favour Of                                              |  |
| .EGEND: A - Ap<br>Easement<br>Reference                                            | ppurtenant Eas                        | HUNTLY 15, 16, 26                                                                                                                            | , 73, 76 & XHI<br>EAS<br>asement R -<br>Width<br>(Metres)                                                                         | U16/1.<br>EMENT IN<br>Encumbering<br>Or<br>PS846156Y-<br>OF THE WA<br>THIS PLAN-                                        | <b>NFORMATIC</b><br>g Easement (Roa<br>rigin<br>- SECTION 136                                                                                         | ON ACT 1988 | B SECTION 6(1)(k)(iv                                                                                  | v)<br>/In Favour Of<br>FER CORPORATION                                  |  |
| EGEND: A - Ap<br>Easement<br>Reference<br>E-1                                      | ppurtenant Eas                        | HUNTLY 15, 16, 26                                                                                                                            | , 73, 76 & XHI<br>EAS<br>asement R -<br>Width<br>(Metres)<br>2.50                                                                 | U16/1.<br>EMENT IN<br>Encumbering<br>OI<br>PS846156Y-<br>OF THE WA<br>THIS PLAN-<br>OF THE WA                           | NFORMATIC<br>g Easement (Roa<br>rigin<br>- SECTION 136<br>TER ACT 1989<br>SECTION 136                                                                 | ON ACT 1988 | B SECTION 6(1)(k)(in<br>Land Benefited/                                                               | v)<br>/In Favour Of<br>TER CORPORATION                                  |  |
| EGEND: A - Ap<br>Easement<br>Reference<br>E-1<br>E-2 & E-3                         | ppurtenant Eas                        | HUNTLY 15, 16, 26                                                                                                                            | , 73, 76 & XHI<br>EAS<br>asement R -<br>Width<br>(Metres)<br>2.50<br>SEE DIAG                                                     | U16/1.<br>EMENT IN<br>Encumbering<br>OI<br>PS846156Y-<br>OF THE WA<br>THIS PLAN-<br>OF THE WA                           | NFORMATIC<br>g Easement (Roa<br>rigin<br>- SECTION 136<br>TER ACT 1989<br>SECTION 136<br>TER ACT 1989                                                 | ON ACT 1988 | B SECTION 6(1)(k)(in<br>Land Benefited/<br>COLIBAN REGION WAT                                         | v)<br>/In Favour Of<br>TER CORPORATION                                  |  |
| EGEND: A - Ap<br>Easement<br>Reference<br>E-1<br>E-2 & E-3                         | ppurtenant Eas                        | HUNTLY 15, 16, 26                                                                                                                            | , 73, 76 & XHI<br>EAS<br>asement R -<br>Width<br>(Metres)<br>2.50<br>SEE DIAG<br>3                                                | U16/1.<br>EMENT IN<br>Encumbering<br>Or<br>PS846156Y-<br>OF THE WA<br>THIS PLAN-<br>OF THE WA<br>THIS                   | NFORMATIC<br>g Easement (Roa<br>rigin<br>- SECTION 136<br>TER ACT 1989<br>SECTION 136<br>TER ACT 1989<br>S PLAN                                       | ON ACT 1988 | B SECTION 6(1)(k)(in<br>Land Benefited/<br>COLIBAN REGION WAT<br>COLIBAN REGION WAT<br>CITY OF GREATE | v)<br>'In Favour Of<br>'ER CORPORATION<br>'ER CORPORATION<br>ER BENDIGO |  |
| EGEND: A - Ap<br>Easement<br>Reference<br>E-1<br>E-2 & E-3                         | ppurtenant Eas                        | HUNTLY 15, 16, 26,<br><br>sement E - Encumbering Ea<br>Purpose<br>OR ANCILLARY PURPOSES<br>OR ANCILLARY PURPOSES<br>DRAINAGE<br>dge Williams | , 73, 76 & XHU<br>EAS<br>asement R -<br>Width<br>(Metres)<br>2.50<br>SEE DIAG<br>3<br>SURVEYORS                                   | U16/1.<br>EMENT IN<br>Encumbering<br>OI<br>PS846156Y-<br>OF THE WA<br>THIS PLAN-<br>OF THE WA<br>THIS<br>FILE REF: 1    | NFORMATIC<br>g Easement (Roa<br>rigin<br>- SECTION 136<br>TER ACT 1989<br>SECTION 136<br>TER ACT 1989<br>S PLAN                                       | DN ACT 1988 | B SECTION 6(1)(k)(in<br>Land Benefited/<br>COLIBAN REGION WAT                                         | v)<br>/In Favour Of<br>TER CORPORATION                                  |  |
| EGEND: A - Ap<br>Easement<br>Reference<br>E-1<br>E-2 & E-3                         | ppurtenant Eas                        | HUNTLY 15, 16, 26,<br><br>sement E - Encumbering Ea<br>Purpose<br>OR ANCILLARY PURPOSES<br>OR ANCILLARY PURPOSES<br>DRAINAGE                 | , 73, 76 & XHU<br>EAS<br>asement R -<br>Width<br>(Metres)<br>2.50<br>SEE DIAG<br>3<br>SURVEYORS<br>Digitally sign<br>Surveyor's P | U16/1.<br>EMENT IN<br>Encumbering<br>OI<br>PS846156Y-<br>OF THE WA<br>THIS PLAN-<br>OF THE WA<br>THIS<br>FILE REF: 1    | NFORMATIC<br>g Easement (Roa<br>rigin<br>- SECTION 136<br>TER ACT 1989<br>SECTION 136<br>TER ACT 1989<br>S PLAN<br>702011 - G3<br>n S. Long, Licensed | DN ACT 1988 | B SECTION 6(1)(k)(in<br>Land Benefited/<br>COLIBAN REGION WAT<br>COLIBAN REGION WAT<br>CITY OF GREATE | v)<br>'In Favour Of<br>'ER CORPORATION<br>'ER CORPORATION<br>ER BENDIGO |  |

This plan is provided for marketing and information purposes only, it shows design levels only which may change during construction. Builders should check all information prior to the building process. Where discrepancies exist between the plan of subdivision and this plan, the plan of subdivision shall be taken as correct. It is the responsibility of the prospective purchaser to confirm prior to purchase, all lot levels, fill depth and all service locations are correct.