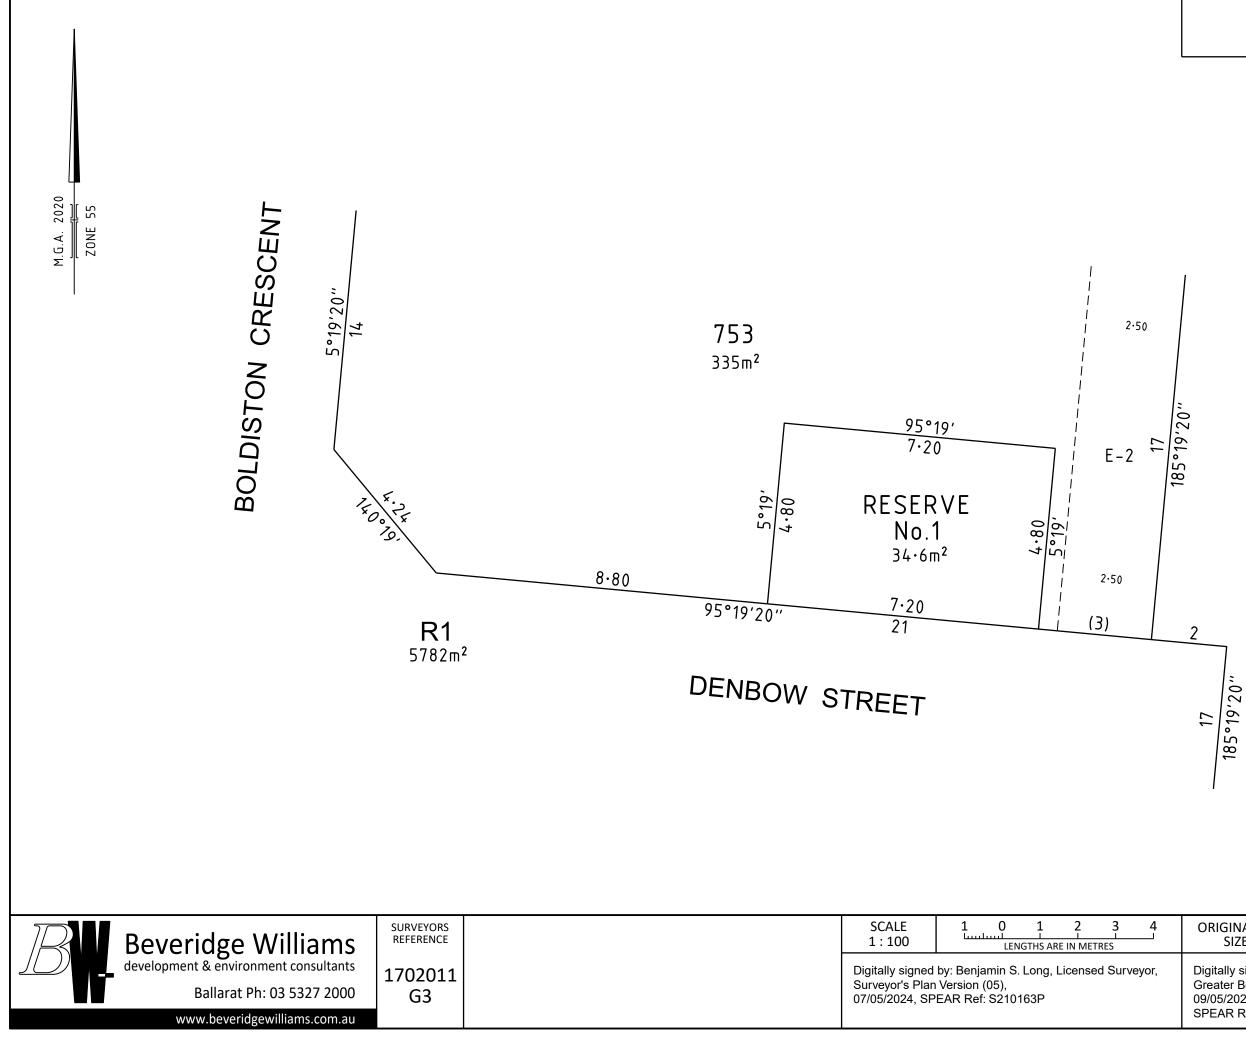

# PS 911013M

| ORIGINAL SHEET |  |
|----------------|--|
| SIZE: A3       |  |

SHEET 5

Digitally signed by: Greater Bendigo City Council, 09/05/2024, SPEAR Ref: S210163P

ision and this plan,

| 739<br>30<br>NOLSIQION | CRESCENT<br>GOLD<br>S         | 3                | Ήγ                              |                           |                            | M.G.A. 2020 |
|------------------------|-------------------------------|------------------|---------------------------------|---------------------------|----------------------------|-------------|
|                        |                               | CONT             |                                 | 45 22 5 22                |                            |             |
| Beveridge Williams     | SURVEYORS REF<br>1702011 - G3 | SCALE<br>1 : 750 | 7.5 0 7.5<br>Lunding LENGTHS AR | 15 22.5 30<br>E IN METRES | ORIGINAL SHEET<br>SIZE: A3 | SHEET 6     |