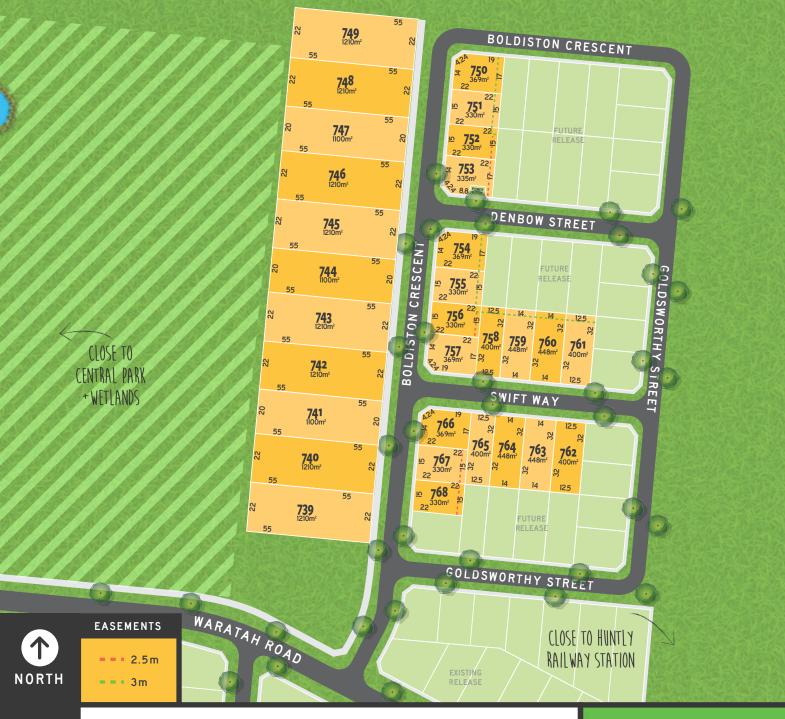

- O A STONE'S THROW TO VIEWPOINT PARKS + OVERLOOKING RETAINED BUSHLAND
- A SHORT DISTANCE TO THE HUNTLY TOWNSHIP + RAILWAY STATION
- LOTS RANGING FROM A LARGE 1101M<sup>2</sup> TO A CONTEMPORARY 330M<sup>2</sup>
- ONLY A 4 MINUTE DRIVE TO THE EPSOM TOWN CENTRE
- TITLES ANTICIPATED 4th Quarter 2024