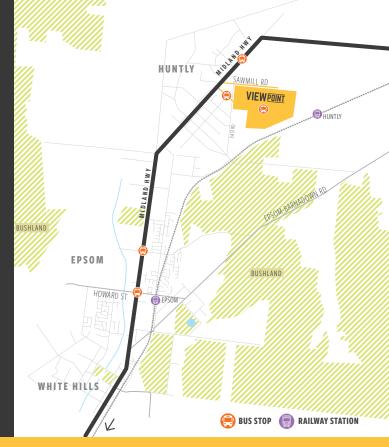

- O A STONE'S THROW TO VIEWPOINT PARKS + OVERLOOKING RETAINED BUSHLAND
- A SHORT DISTANCE TO THE HUNTLY TOWNSHIP + RAILWAY STATION
- LOTS RANGING FROM A LARGE 1101M<sup>2</sup> TO A CONTEMPORARY 330M<sup>2</sup>
- ONLY A 4 MINUTE DRIVE TO THE EPSOM TOWN CENTRE
- TITLES ANTICIPATED 4th Quarter 2024