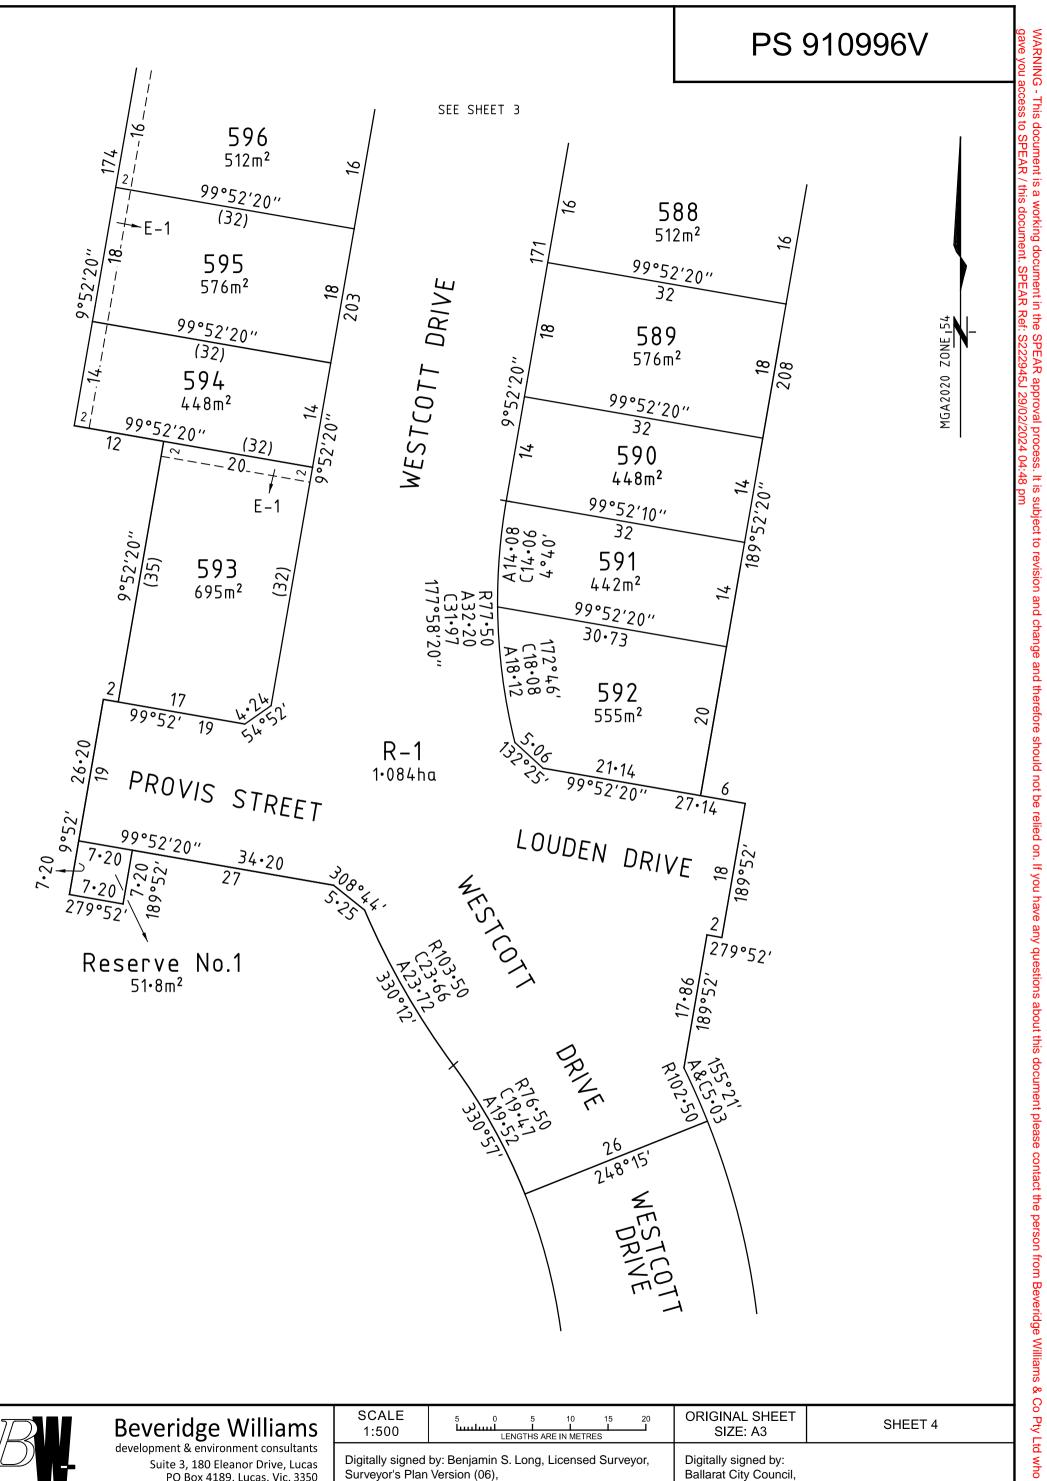

## PS 910996V

|                             |                                                                                                                                                            |                                                                                                                               | l                                       |                                                                                      |         |
|-----------------------------|------------------------------------------------------------------------------------------------------------------------------------------------------------|-------------------------------------------------------------------------------------------------------------------------------|-----------------------------------------|--------------------------------------------------------------------------------------|---------|
| $\mathbb{D}$                | Beveridge Williams                                                                                                                                         | SCALE<br>1:500                                                                                                                | 5 0 5 10 15 20<br>LENGTHS ARE IN METRES | ORIGINAL SHEET<br>SIZE: A3                                                           | SHEET 4 |
|                             | development & environment consultants<br>Suite 3, 180 Eleanor Drive, Lucas<br>PO Box 4189, Lucas, Vic, 3350<br>Ph: 53272000 email: ballarat@bevwill.com.au | Digitally signed by: Benjamin S. Long, Licensed Surveyor,<br>Surveyor's Plan Version (06),<br>06/02/2024, SPEAR Ref: S222945J |                                         | Digitally signed by:<br>Ballarat City Council,<br>28/02/2024,<br>SPEAR Ref: S222945J |         |
| Microstation File : 1900846 | Stage 3B.dgn www.beveridgewilliams.com.au                                                                                                                  |                                                                                                                               |                                         |                                                                                      |         |