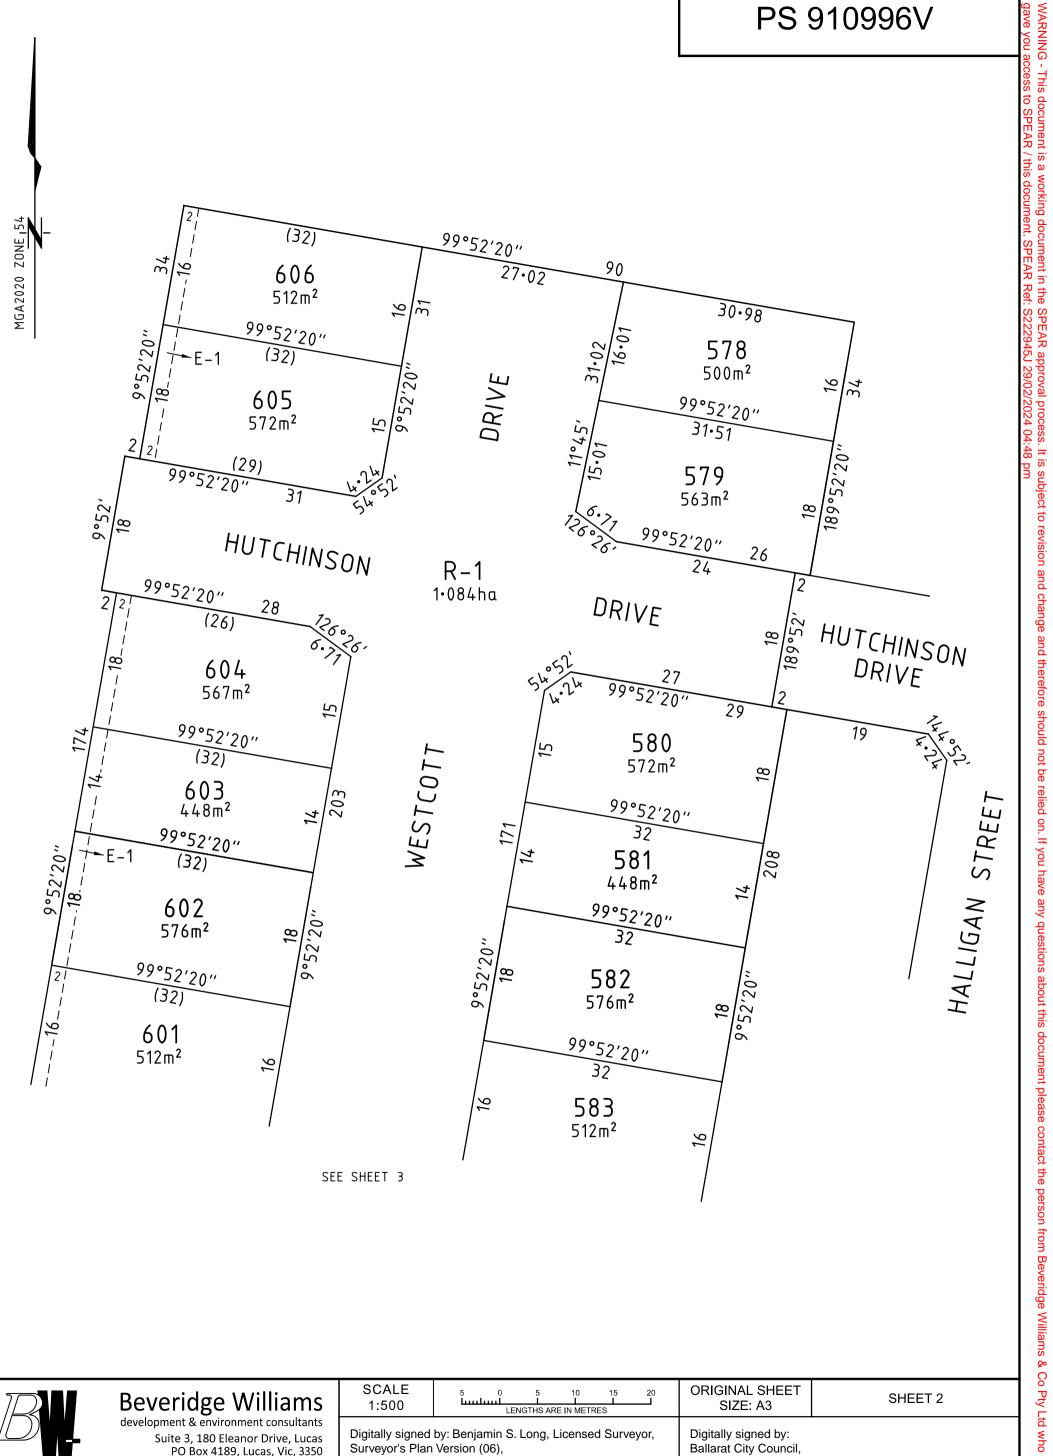

PS 910996V

SEE SHEET 3

| $\mathbb{R}$                                                                                                                                               | Beveridge Williams                        | SCALE<br>1:500                                                                                                                | 5 0 5 10 15 20<br>LINGTHS ARE IN METRES | ORIGINAL SHEET<br>SIZE: A3                                                           | SHEET 2 |
|------------------------------------------------------------------------------------------------------------------------------------------------------------|-------------------------------------------|-------------------------------------------------------------------------------------------------------------------------------|-----------------------------------------|--------------------------------------------------------------------------------------|---------|
| development & environment consultants<br>Suite 3, 180 Eleanor Drive, Lucas<br>PO Box 4189, Lucas, Vic, 3350<br>Ph: 53272000 email: ballarat@bevwill.com.au |                                           | Digitally signed by: Benjamin S. Long, Licensed Surveyor,<br>Surveyor's Plan Version (06),<br>06/02/2024, SPEAR Ref: S222945J |                                         | Digitally signed by:<br>Ballarat City Council,<br>28/02/2024,<br>SPEAR Ref: S222945J |         |
| Microstation File : 1900846                                                                                                                                | Stage 3B.dgn www.beveridgewilliams.com.au |                                                                                                                               |                                         | SPEAR Rel. 32229455                                                                  | )       |