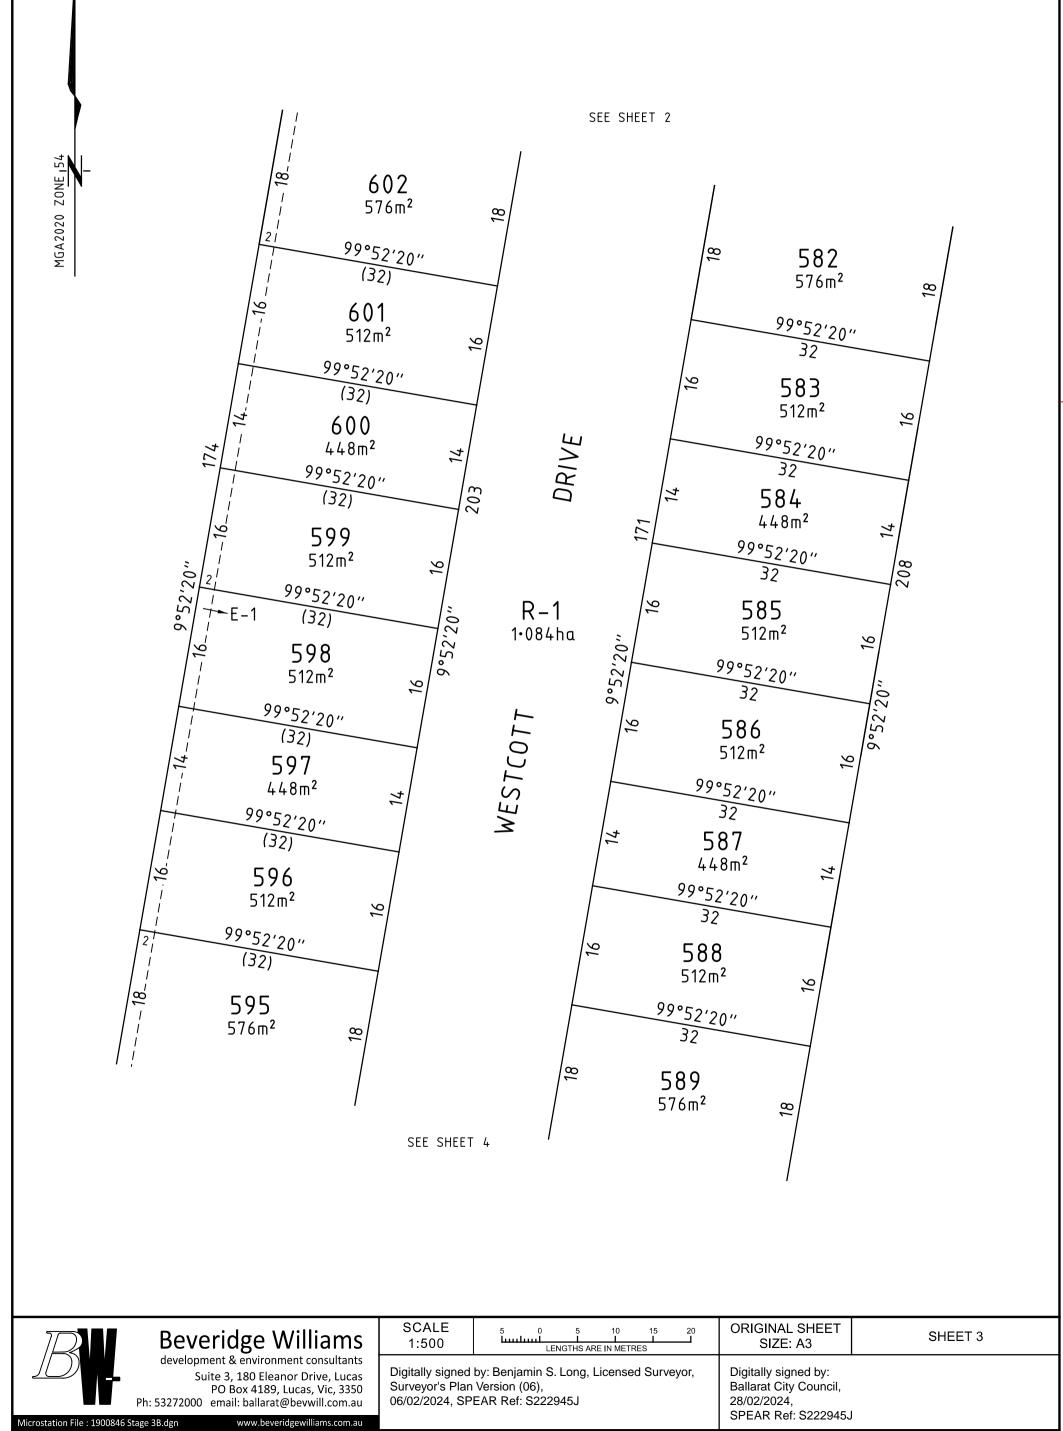

PS 910996V

SEE SHEET 3

| $\mathbb{R}$                                                                                                                                               | Beveridge Williams                        | SCALE<br>1:500                                                                                                                | 5 0 5 10 15 20<br>LINGTHS ARE IN METRES | ORIGINAL SHEET<br>SIZE: A3                                                           | SHEET 2 |
|------------------------------------------------------------------------------------------------------------------------------------------------------------|-------------------------------------------|-------------------------------------------------------------------------------------------------------------------------------|-----------------------------------------|--------------------------------------------------------------------------------------|---------|
| development & environment consultants<br>Suite 3, 180 Eleanor Drive, Lucas<br>PO Box 4189, Lucas, Vic, 3350<br>Ph: 53272000 email: ballarat@bevwill.com.au |                                           | Digitally signed by: Benjamin S. Long, Licensed Surveyor,<br>Surveyor's Plan Version (06),<br>06/02/2024, SPEAR Ref: S222945J |                                         | Digitally signed by:<br>Ballarat City Council,<br>28/02/2024,<br>SPEAR Ref: S222945J |         |
| Microstation File : 1900846                                                                                                                                | Stage 3B.dgn www.beveridgewilliams.com.au |                                                                                                                               |                                         | SPEAR Rel. 32229455                                                                  | )       |