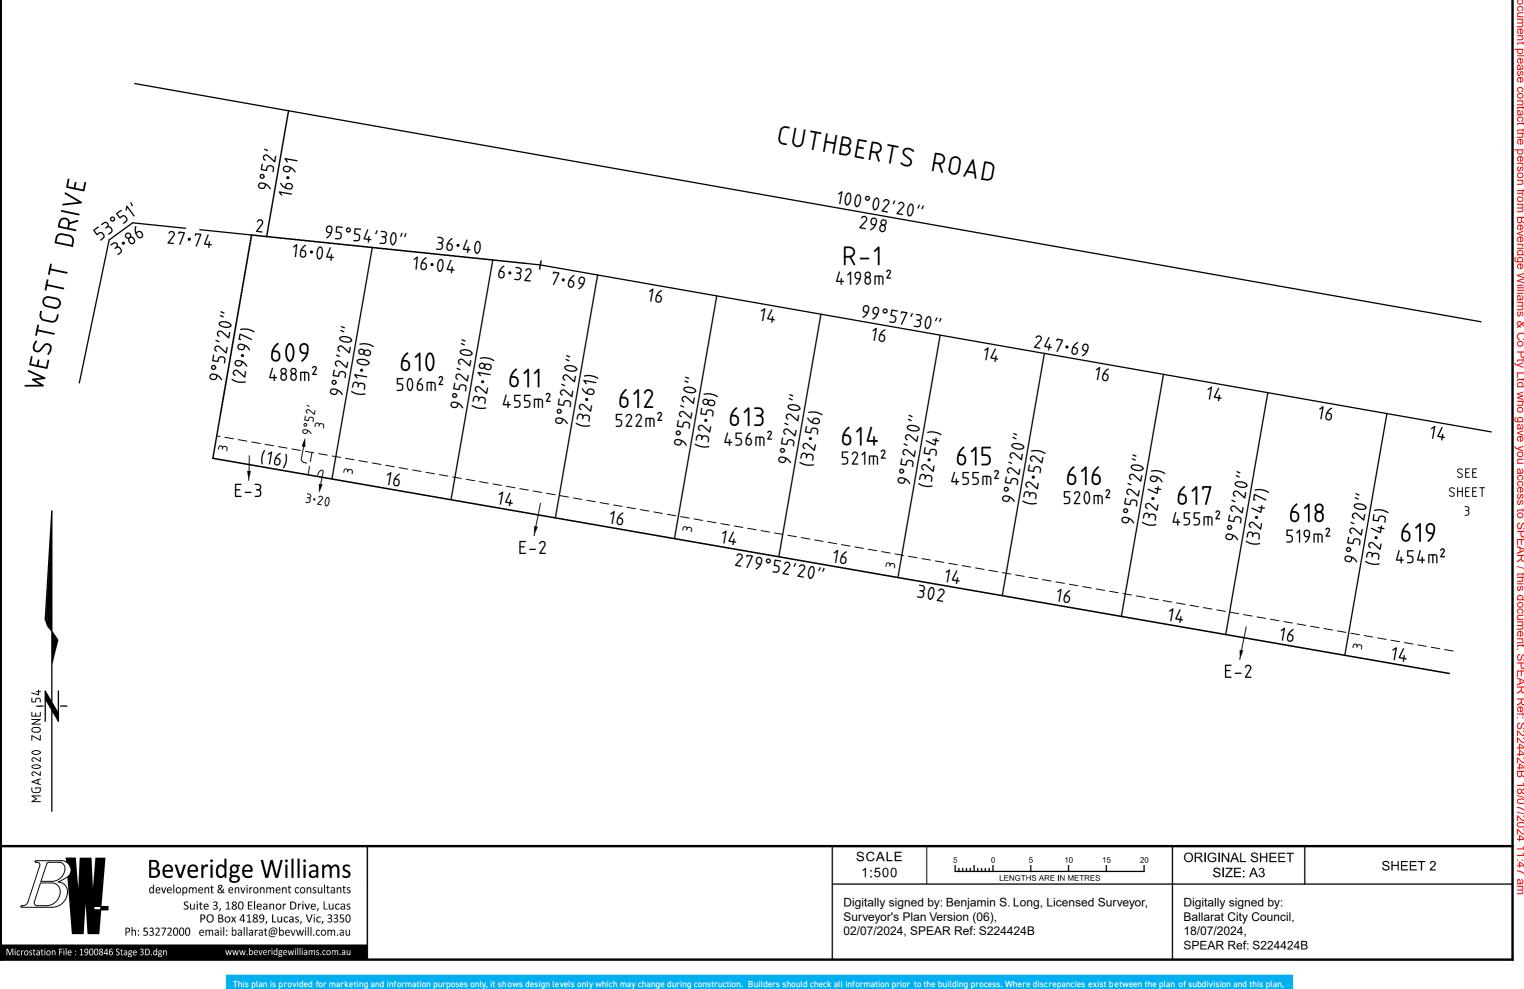

| PLAN OF SUBDIVISION                                                                                          |                                    |                      |                                                                              | EDIT                                                                                                                                                              | ION 1                                             | PS 910998R                                    |  |
|--------------------------------------------------------------------------------------------------------------|------------------------------------|----------------------|------------------------------------------------------------------------------|-------------------------------------------------------------------------------------------------------------------------------------------------------------------|---------------------------------------------------|-----------------------------------------------|--|
| LOCATION OF LAND                                                                                             |                                    |                      |                                                                              | Council Name: Ballarat City Council                                                                                                                               |                                                   |                                               |  |
| PARISH: Cardigan                                                                                             |                                    |                      |                                                                              | Council Reference Number: PSD/2024/14<br>Planning Permit Reference: PLP/2020/177                                                                                  |                                                   |                                               |  |
| TOWNSHIP:                                                                                                    |                                    |                      |                                                                              | SPEAR Reference Number: S224424B                                                                                                                                  |                                                   |                                               |  |
| SECTION: 9                                                                                                   |                                    |                      |                                                                              | Certification                                                                                                                                                     |                                                   |                                               |  |
| CROWN ALLOTMENT                                                                                              | : 5 (Part)                         |                      |                                                                              | This plan is certified under section 6 of the Subdivision Act 1988                                                                                                |                                                   |                                               |  |
| CROWN PORTION: -                                                                                             | _                                  |                      |                                                                              | Public Open Space                                                                                                                                                 |                                                   |                                               |  |
| TITLE REFERENCE: \                                                                                           | Vol.12535 Fol.428                  |                      |                                                                              | A requirement for public open space under section 18 or 18A of the Subdivision Act 1988 has been made and the requirement has not been satisfied at Certification |                                                   |                                               |  |
|                                                                                                              |                                    |                      |                                                                              | Digitally signe                                                                                                                                                   | ed by: Carolyn Har                                | riott for Ballarat City Council on 18/07/2024 |  |
|                                                                                                              | NCE: PS903125V (Lot 3D)            |                      |                                                                              |                                                                                                                                                                   |                                                   |                                               |  |
| (at time of subdivision)                                                                                     | Cuthberts Road<br>Lucas 3350       |                      |                                                                              |                                                                                                                                                                   |                                                   |                                               |  |
| <b>MGA CO-ORDINATES</b><br>(of approx centre of land<br>in plan)                                             | E: 745500<br>N: 5840300            | ZONE: 54<br>GDA 2020 |                                                                              |                                                                                                                                                                   |                                                   |                                               |  |
| VESTING OF ROADS AND/OR RESERVES                                                                             |                                    |                      |                                                                              | NOTATIONS                                                                                                                                                         |                                                   |                                               |  |
| IDENTIFIER                                                                                                   | COUNCIL/BODY/PERSON                |                      |                                                                              |                                                                                                                                                                   |                                                   |                                               |  |
| Road R-1 Ballarat City Council                                                                               |                                    |                      | Lots 1 - 608 (inclusive) have been omitted from this plan.                   |                                                                                                                                                                   |                                                   |                                               |  |
|                                                                                                              |                                    |                      | <u>Other Purpose of Plan</u><br>Creation of Restrictions as shown on sheet 4 |                                                                                                                                                                   |                                                   |                                               |  |
| NOTATIONS                                                                                                    |                                    |                      |                                                                              | <u>Other Purpose of Plan</u><br>Removal of part of Easement E-1 created in PS903125V within Lot 628 on this plan.                                                 |                                                   |                                               |  |
| DEPTH LIMITATION: Nil                                                                                        |                                    |                      |                                                                              | Grounds for Removal                                                                                                                                               |                                                   |                                               |  |
| SURVEY:                                                                                                      |                                    |                      |                                                                              | Agreement                                                                                                                                                         | of all interested p                               | arties.                                       |  |
| This plan is based on survey. See BP003557V<br><b>STAGING:</b><br>This is not a staged subdivision.          |                                    |                      |                                                                              | Easement E-13 created in PS903125V now within Road R-1 on this plan ceases to                                                                                     |                                                   |                                               |  |
| Planning Permit No. PLP/2020/177<br>BP003557V has been connected to permanent marks No(s). 32, 49, 140 & 141 |                                    |                      | exist upon re<br>Managemer                                                   |                                                                                                                                                                   | plan pursuant to Clause 14 Schedule 5 of the Road |                                               |  |
| In Proclaimed Survey Area №                                                                                  | NO.49                              |                      |                                                                              |                                                                                                                                                                   |                                                   |                                               |  |
|                                                                                                              | EASEMENT INFORMATION               |                      |                                                                              |                                                                                                                                                                   |                                                   |                                               |  |
| LEGEND: A - Appurtenant Easement E - Encumbering Easement R - Encumbering Easement (Road)                    |                                    |                      |                                                                              |                                                                                                                                                                   |                                                   |                                               |  |
| Easement<br>Reference                                                                                        | Purpose                            | Width<br>(Metres)    | Origin                                                                       |                                                                                                                                                                   | Land Benefited/In Favour Of                       |                                               |  |
| E-1, E-2, E-5                                                                                                | Pipelines or<br>Ancillary Purposes | 3                    | PS903125V (Section 136<br>of the Water Act 1989)                             |                                                                                                                                                                   | (                                                 | Central Highlands Region Water Corporation    |  |
| F-2 F-3 F-5                                                                                                  | Drainage                           | 3                    | PS903125V                                                                    |                                                                                                                                                                   |                                                   | Ballarat City Council                         |  |

# PS 910998R