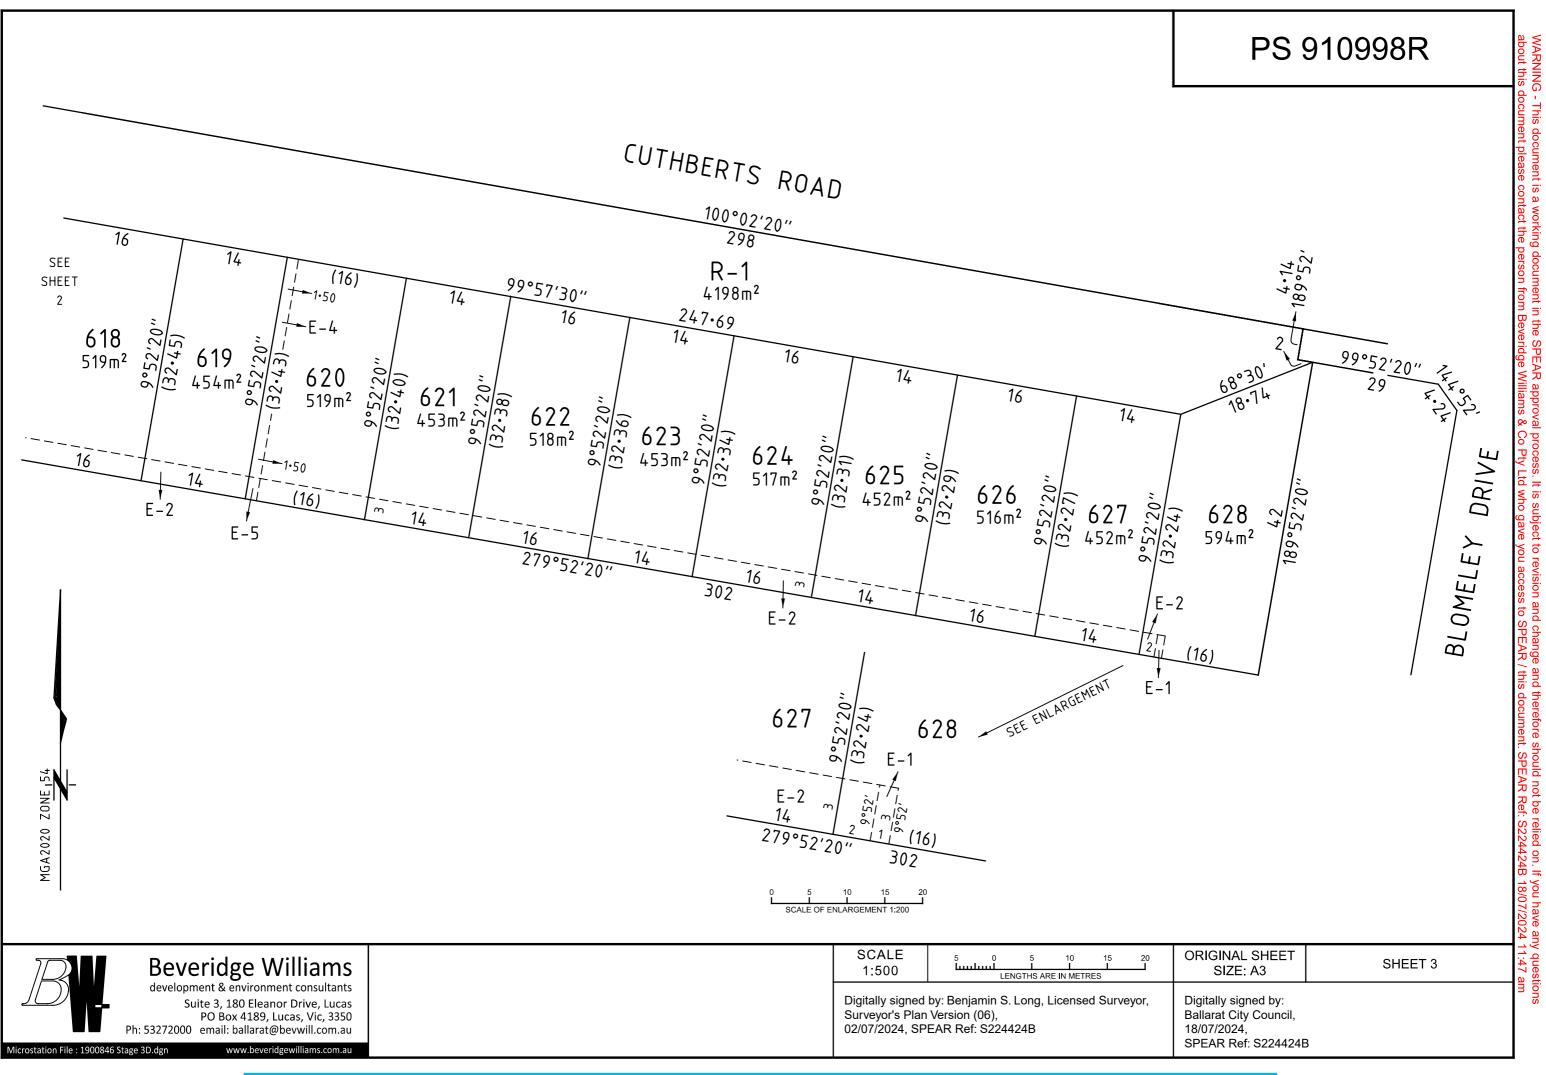

## PS 910998R

| PLAN OF SUBDIVISION                                                                                          |                                    |                      |                                                                              | EDIT                                                                                                                                                              | ION 1                                             | PS 910998R                                    |  |
|--------------------------------------------------------------------------------------------------------------|------------------------------------|----------------------|------------------------------------------------------------------------------|-------------------------------------------------------------------------------------------------------------------------------------------------------------------|---------------------------------------------------|-----------------------------------------------|--|
| LOCATION OF LAND                                                                                             |                                    |                      |                                                                              | Council Name: Ballarat City Council                                                                                                                               |                                                   |                                               |  |
| PARISH: Cardigan                                                                                             |                                    |                      |                                                                              | Council Reference Number: PSD/2024/14<br>Planning Permit Reference: PLP/2020/177                                                                                  |                                                   |                                               |  |
| TOWNSHIP:                                                                                                    |                                    |                      |                                                                              | SPEAR Reference Number: S224424B                                                                                                                                  |                                                   |                                               |  |
| SECTION: 9                                                                                                   |                                    |                      |                                                                              | Certification                                                                                                                                                     |                                                   |                                               |  |
| CROWN ALLOTMENT                                                                                              | : 5 (Part)                         |                      |                                                                              | This plan is certified under section 6 of the Subdivision Act 1988                                                                                                |                                                   |                                               |  |
| CROWN PORTION: -                                                                                             | _                                  |                      |                                                                              | Public Open Space                                                                                                                                                 |                                                   |                                               |  |
| TITLE REFERENCE: \                                                                                           | Vol.12535 Fol.428                  |                      |                                                                              | A requirement for public open space under section 18 or 18A of the Subdivision Act 1988 has been made and the requirement has not been satisfied at Certification |                                                   |                                               |  |
|                                                                                                              |                                    |                      |                                                                              | Digitally signe                                                                                                                                                   | ed by: Carolyn Har                                | riott for Ballarat City Council on 18/07/2024 |  |
|                                                                                                              | NCE: PS903125V (Lot 3D)            |                      |                                                                              |                                                                                                                                                                   |                                                   |                                               |  |
| (at time of subdivision)                                                                                     | Cuthberts Road<br>Lucas 3350       |                      |                                                                              |                                                                                                                                                                   |                                                   |                                               |  |
| <b>MGA CO-ORDINATES</b><br>(of approx centre of land<br>in plan)                                             | E: 745500<br>N: 5840300            | ZONE: 54<br>GDA 2020 |                                                                              |                                                                                                                                                                   |                                                   |                                               |  |
| VESTING OF ROADS AND/OR RESERVES                                                                             |                                    |                      |                                                                              | NOTATIONS                                                                                                                                                         |                                                   |                                               |  |
| IDENTIFIER                                                                                                   | COUNCIL/BODY/PERSON                |                      |                                                                              |                                                                                                                                                                   |                                                   |                                               |  |
| Road R-1 Ballarat City Council                                                                               |                                    |                      | Lots 1 - 608 (inclusive) have been omitted from this plan.                   |                                                                                                                                                                   |                                                   |                                               |  |
|                                                                                                              |                                    |                      | <u>Other Purpose of Plan</u><br>Creation of Restrictions as shown on sheet 4 |                                                                                                                                                                   |                                                   |                                               |  |
| NOTATIONS                                                                                                    |                                    |                      |                                                                              | <u>Other Purpose of Plan</u><br>Removal of part of Easement E-1 created in PS903125V within Lot 628 on this plan.                                                 |                                                   |                                               |  |
| DEPTH LIMITATION: Nil                                                                                        |                                    |                      |                                                                              | Grounds for Removal                                                                                                                                               |                                                   |                                               |  |
| SURVEY:                                                                                                      |                                    |                      |                                                                              | Agreement                                                                                                                                                         | of all interested p                               | arties.                                       |  |
| This plan is based on survey. See BP003557V<br><b>STAGING:</b><br>This is not a staged subdivision.          |                                    |                      |                                                                              | Easement E-13 created in PS903125V now within Road R-1 on this plan ceases to                                                                                     |                                                   |                                               |  |
| Planning Permit No. PLP/2020/177<br>BP003557V has been connected to permanent marks No(s). 32, 49, 140 & 141 |                                    |                      | exist upon re<br>Managemer                                                   |                                                                                                                                                                   | plan pursuant to Clause 14 Schedule 5 of the Road |                                               |  |
| In Proclaimed Survey Area №                                                                                  | NO.49                              |                      |                                                                              |                                                                                                                                                                   |                                                   |                                               |  |
|                                                                                                              | EASEMENT INFORMATION               |                      |                                                                              |                                                                                                                                                                   |                                                   |                                               |  |
| LEGEND: A - Appurtenant Easement E - Encumbering Easement R - Encumbering Easement (Road)                    |                                    |                      |                                                                              |                                                                                                                                                                   |                                                   |                                               |  |
| Easement<br>Reference                                                                                        | Purpose                            | Width<br>(Metres)    | Origin                                                                       |                                                                                                                                                                   | Land Benefited/In Favour Of                       |                                               |  |
| E-1, E-2, E-5                                                                                                | Pipelines or<br>Ancillary Purposes | 3                    | PS903125V (Section 136<br>of the Water Act 1989)                             |                                                                                                                                                                   | (                                                 | Central Highlands Region Water Corporation    |  |
| F-2 F-3 F-5                                                                                                  | Drainage                           | 3                    | PS903125V                                                                    |                                                                                                                                                                   |                                                   | Ballarat City Council                         |  |