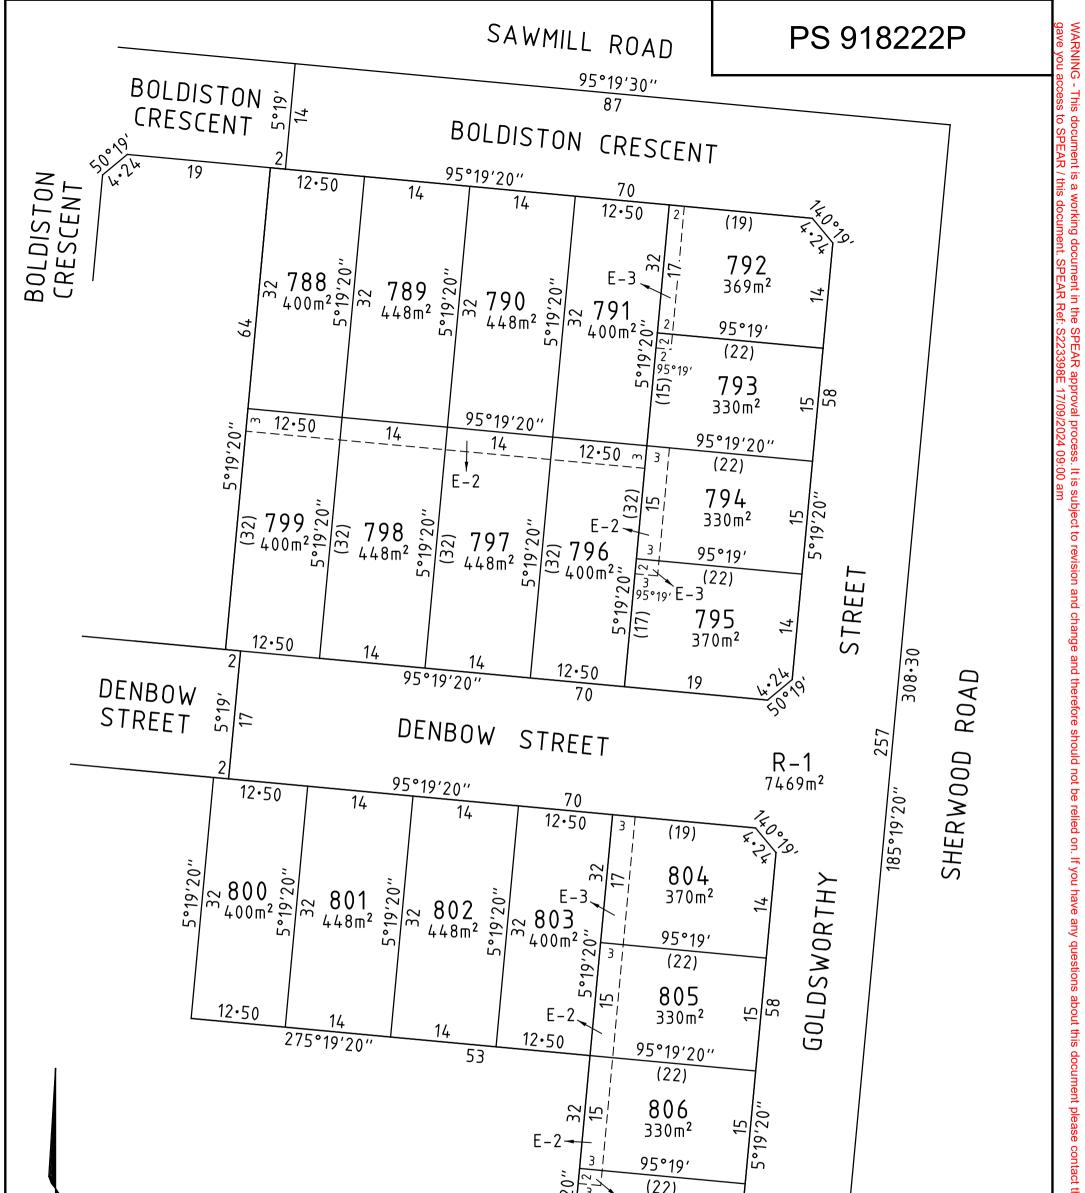

| MGA2020 ZONE 155                                                                                                                                           | S               | $ \begin{array}{c} \begin{array}{c} \begin{array}{c} \begin{array}{c} \begin{array}{c} \begin{array}{c} \end{array}{c} \end{array} \\ 95^{\circ} 19^{\prime} E - 3 \\ \end{array} \\ \begin{array}{c} \end{array} \\ 95^{\circ} 19^{\prime} 20^{\prime\prime} 19 \\ \end{array} \\ \begin{array}{c} \end{array} \\ 95^{\circ} 19^{\prime} 20^{\prime\prime} 19 \\ \end{array} \\ \begin{array}{c} \end{array} \\ \begin{array}{c} \end{array} \\ \begin{array}{c} \end{array} \\ \end{array} \\ \begin{array}{c} \end{array} \\ \begin{array}{c} \end{array} \\ \end{array} \\ \begin{array}{c} \end{array} \\ \begin{array}{c} \end{array} \\ \end{array} \\ \begin{array}{c} \end{array} \\ \end{array} \\ \begin{array}{c} \end{array} \\ \begin{array}{c} \end{array} \\ \begin{array}{c} \end{array} \\ \end{array} \\ \end{array} \\ \begin{array}{c} \end{array} \\ \begin{array}{c} \end{array} \\ \end{array} \\ \begin{array}{c} \end{array} \\ \begin{array}{c} \end{array} \\ \end{array} \\ \end{array} \\ \end{array} \\ \end{array} \\ \begin{array}{c} \end{array} \\ \end{array} \\ \end{array} \\ \end{array} \\ \begin{array}{c} \end{array} \\ \begin{array}{c} \end{array} \\ \end{array} \\$ | 2<br>2<br>2<br>3<br>9<br>3<br>9<br>3<br>9<br>3<br>9<br>3<br>9<br>3<br>9<br>3<br>9<br>3<br>9<br>3 |         |
|------------------------------------------------------------------------------------------------------------------------------------------------------------|-----------------|-----------------------------------------------------------------------------------------------------------------------------------------------------------------------------------------------------------------------------------------------------------------------------------------------------------------------------------------------------------------------------------------------------------------------------------------------------------------------------------------------------------------------------------------------------------------------------------------------------------------------------------------------------------------------------------------------------------------------------------------------------------------------------------------------------------------------------------------------------------------------------------------------------------------------------------------------------------------------------------------------------------------------------------------------------------------------------------------------------------------------------------------------------------------------------------------------------------------------------------------------------------------------------------------------------------------------------------------------------------------------------------------------------------------------------------------------------------------------------------------------------------------------------------------------------------------------------------------------------------------------------------------------------------------------------------------------------------------------------------------------------------------------------------------------------------------------------------------------------------------------------------------------------------------------------------------------------------------------------------------------------------------------------------------------------------------------------------------------------------------------------------------------------------------------------------------------------------------------------------------------------------------------------------------------------------------------------------------------------------------------------------------------------------------------------------------------------------------------------------------------------------------------------------------------------------------------------------------------------------------------------------------------------------------------------------------------------------------------------------------------------------------------------------------------------------------------------------------------------------------------------------------------------------------------------------------------------------|--------------------------------------------------------------------------------------------------|---------|
| Beveridge Williams                                                                                                                                         | SCALE<br>1:500  | 5 0 5 10 15 20<br>LILLI L L LENGTHS ARE IN METRES                                                                                                                                                                                                                                                                                                                                                                                                                                                                                                                                                                                                                                                                                                                                                                                                                                                                                                                                                                                                                                                                                                                                                                                                                                                                                                                                                                                                                                                                                                                                                                                                                                                                                                                                                                                                                                                                                                                                                                                                                                                                                                                                                                                                                                                                                                                                                                                                                                                                                                                                                                                                                                                                                                                                                                                                                                                                                                         | ORIGINAL SHEET<br>SIZE: A3                                                                       | SHEET 2 |
| development & environment consultants<br>Suite 3, 180 Eleanor Drive, Lucas<br>PO Box 4189, Lucas, Vic, 3350<br>Ph: 53272000 email: ballarat@bevwill.com.au | Surveyor's Plan | by: Benjamin S. Long, Licensed Surveyor,<br>Version (06),<br>EAR Ref: S223398E                                                                                                                                                                                                                                                                                                                                                                                                                                                                                                                                                                                                                                                                                                                                                                                                                                                                                                                                                                                                                                                                                                                                                                                                                                                                                                                                                                                                                                                                                                                                                                                                                                                                                                                                                                                                                                                                                                                                                                                                                                                                                                                                                                                                                                                                                                                                                                                                                                                                                                                                                                                                                                                                                                                                                                                                                                                                            | Digitally signed by:<br>Greater Bendigo City C<br>17/09/2024,<br>SPEAR Ref: S223398E             |         |
| Microstation File : 1702011 Stage G4.dgn www.beveridgewilliams.com.au                                                                                      |                 |                                                                                                                                                                                                                                                                                                                                                                                                                                                                                                                                                                                                                                                                                                                                                                                                                                                                                                                                                                                                                                                                                                                                                                                                                                                                                                                                                                                                                                                                                                                                                                                                                                                                                                                                                                                                                                                                                                                                                                                                                                                                                                                                                                                                                                                                                                                                                                                                                                                                                                                                                                                                                                                                                                                                                                                                                                                                                                                                                           |                                                                                                  | _       |