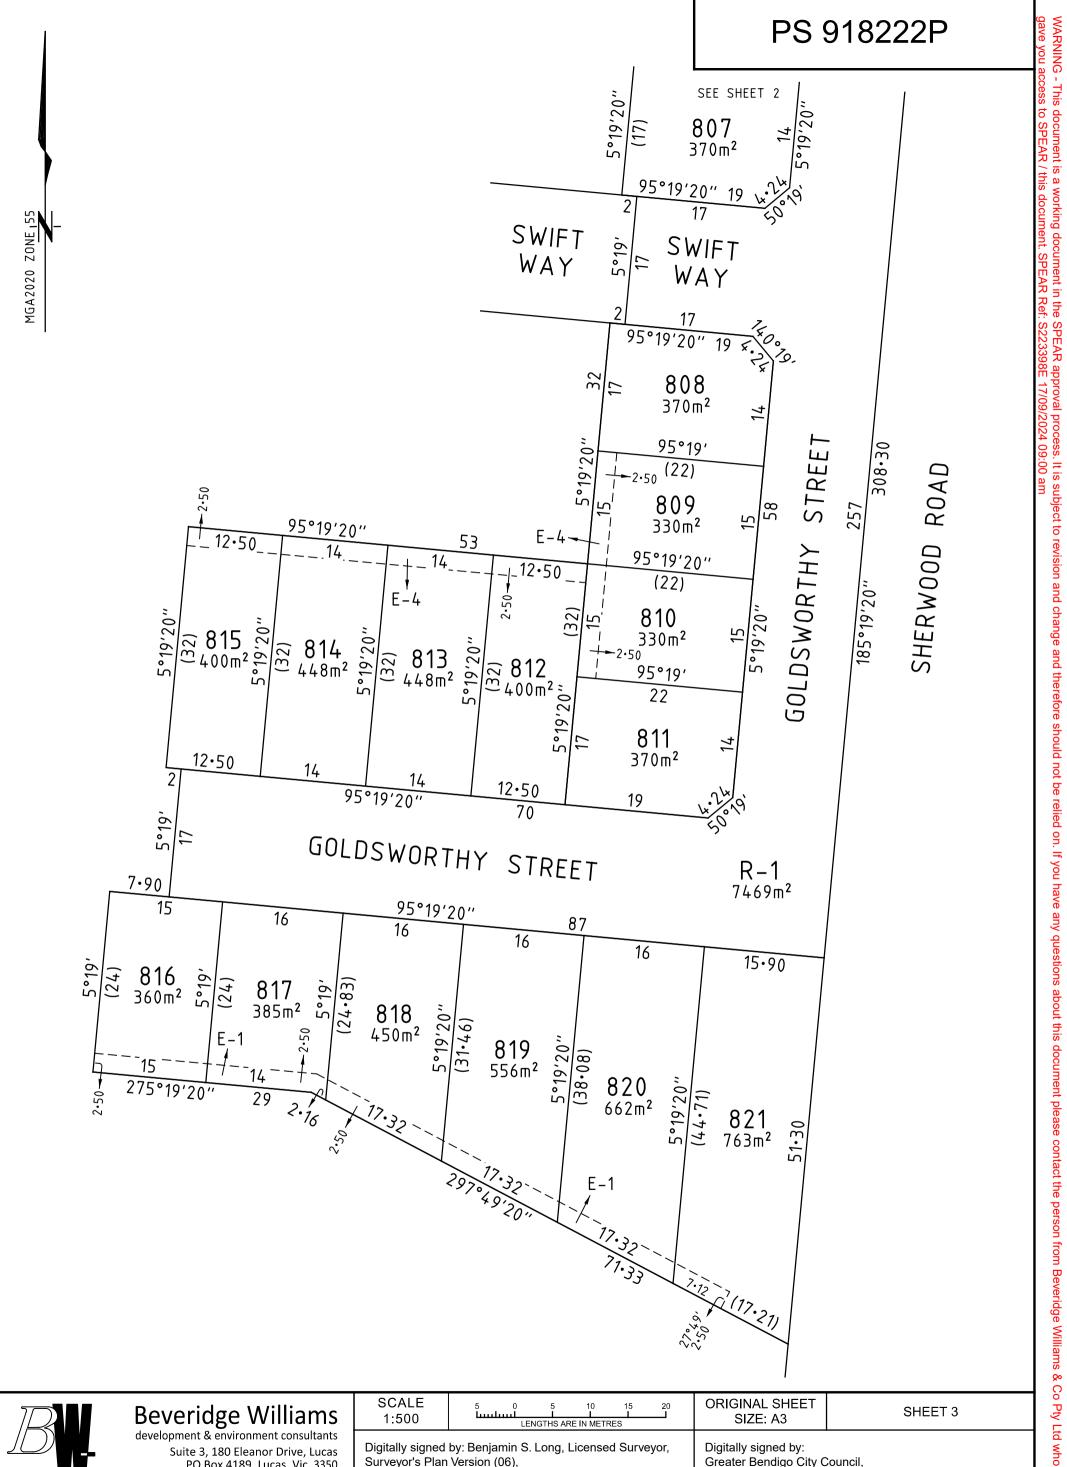

|                                                                                                                                                            | 297°49'20'' E-1<br>49'20'' 77.32<br>77.33                                                                                     | 17.12 (17.21)<br>(17.21)                                                                    |  |
|------------------------------------------------------------------------------------------------------------------------------------------------------------|-------------------------------------------------------------------------------------------------------------------------------|---------------------------------------------------------------------------------------------|--|
| Beveridge Williams                                                                                                                                         | SCALE         5         0         5         10         15         20           1:500         LENGTHS ARE IN METRES            | ORIGINAL SHEET<br>SIZE: A3 SHEET 3                                                          |  |
| development & environment consultants<br>Suite 3, 180 Eleanor Drive, Lucas<br>PO Box 4189, Lucas, Vic, 3350<br>Ph: 53272000 email: ballarat@bevwill.com.au | Digitally signed by: Benjamin S. Long, Licensed Surveyor,<br>Surveyor's Plan Version (06),<br>11/09/2024, SPEAR Ref: S223398E | Digitally signed by:<br>Greater Bendigo City Council,<br>17/09/2024,<br>SPEAR Ref: S223398E |  |
| Microstation File : 1702011 Stage G4.dgn www.beveridgewilliams.com.au                                                                                      |                                                                                                                               |                                                                                             |  |