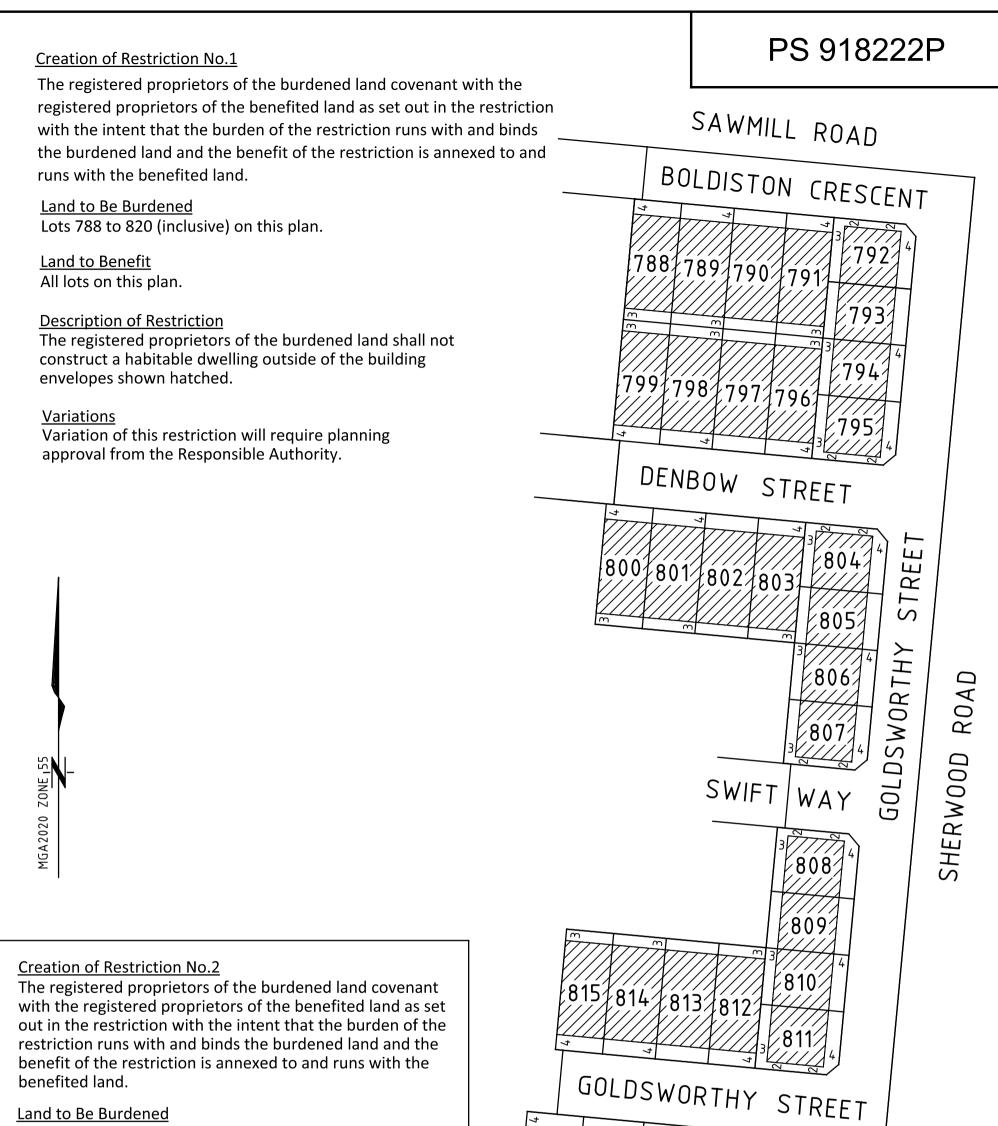

Land to Be Burdened All lots on this plan.

Land to Benefit All lots on this plan.

## **Description of Restric**

The registered propricause, allow or permi contradicts the coven of Common Provision

## Variations

Variation of this restr approval from the Re

| his plan.<br>of Restriction<br>red proprietors of the burdened lan<br>v or permit any construction on the<br>the covenants contained within M<br>n Provisions AA9783.<br>f this restriction will require plannin<br>om the Responsible Authority. | e land that<br>emorandum | 818<br>819<br>820<br>821                                                                                                                                                      |         |
|---------------------------------------------------------------------------------------------------------------------------------------------------------------------------------------------------------------------------------------------------|--------------------------|-------------------------------------------------------------------------------------------------------------------------------------------------------------------------------|---------|
| Beveridge Williams                                                                                                                                                                                                                                | SCALE<br>1:1000          | 10 0 10 20 30 40 ORIGINAL SHEET<br>LENGTHS ARE IN METRES SIZE: A3                                                                                                             | SHEET 4 |
| development & environment consultants<br>Suite 3, 180 Eleanor Drive, Lucas<br>PO Box 4189, Lucas, Vic, 3350<br>Ph: 53272000 email: ballarat@bevwill.com.au                                                                                        | Surveyor's Plan          | by: Benjamin S. Long, Licensed Surveyor,<br>Version (06),<br>EAR Ref: S223398E<br>Digitally signed by:<br>Greater Bendigo City Council,<br>17/09/2024,<br>SPEAR Ref: S223398E |         |